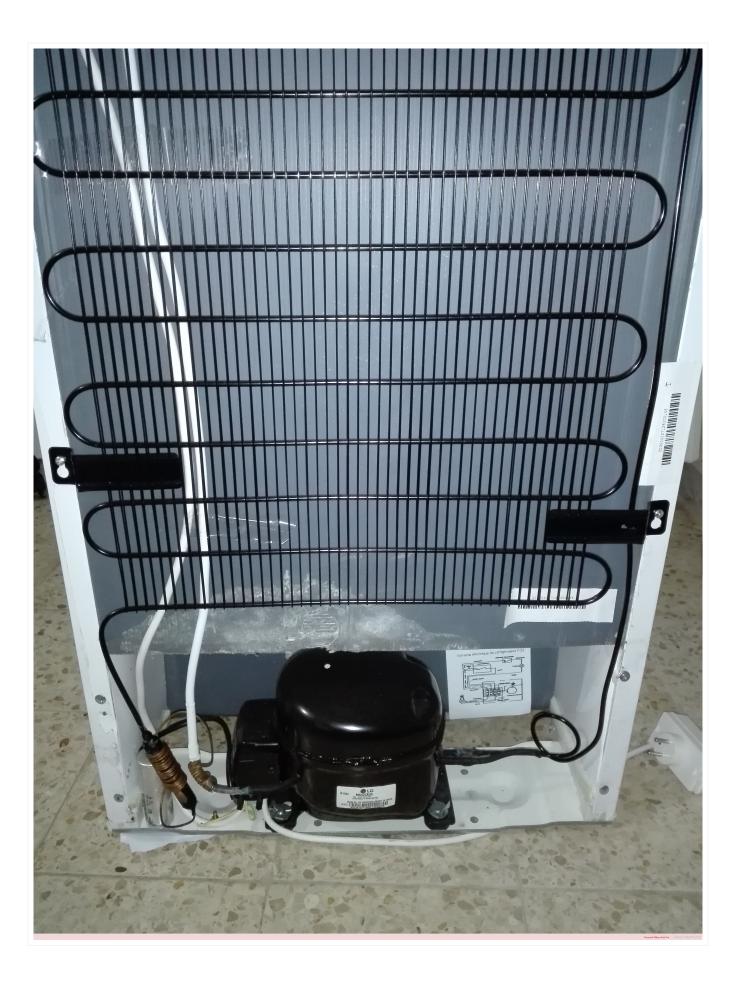

## www.mbsm.pro , LG MA42LBJG Refrigerator Compressor 1/6 Hp , Cooling solution for Refrigerators

Category: Technologie, Tester ok written by Jamila | 4 September 2018

www.mbsm.pro

www.mbsm.pro , LG MA42LBJG Refrigerator Compressor 1/6 Hp , Cooling solution for Refrigerators

Cooling solution for Refrigerators & Commercial Appliances This M-series reciprocating LBP compressor provides complete cooling solution for Domestic & Commercial refrigeration appliances. Compact Size, Silent operation, Low Voltage start ability (LVS) are its prominent features. M-Series compressor caters to 6s quality assurance and has globally proven reliability.