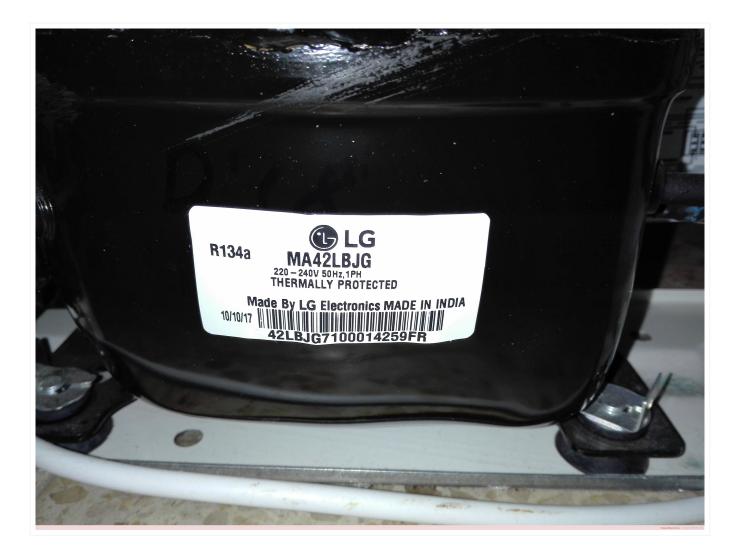

## www.mbsm.pro , LG MA42LBJG Refrigerator Compressor 1/6 Hp , Cooling solution for Refrigerators

Category: Technologie, Tester ok written by Jamila | 4 September 2018

www.mbsm.pro

www.mbsm.pro , LG MA42LBJG Refrigerator Compressor 1/6 Hp , Cooling solution for Refrigerators

Cooling solution for Refrigerators & Commercial Appliances This M-series reciprocating LBP compressor provides complete cooling solution for Domestic & Commercial refrigeration appliances. Compact Size, Silent operation, Low Voltage start ability (LVS) are its prominent features. M-Series compressor caters to 6s quality assurance and has globally proven reliability.

| Highlights    |          | Cooling Capacity         |       | General Specification          |                                   |
|---------------|----------|--------------------------|-------|--------------------------------|-----------------------------------|
| Туре          | LBP Type | kcal/h                   | 96    | <pre>Displacement(CC )</pre>   | 4.2                               |
| Voltage(V)    | 220      | W                        | 111   | EER Btu/Wh                     | 4.0                               |
|               |          | Btu/h                    | 381   |                                |                                   |
| Frequency(Hz) | 50       | Power<br>Consumption (W) | 96    | Performance<br>(As per ASHRAE) | ASHRAE -23.3°C/<br>54.4°C @ 50 Hz |
|               |          | Refrigerant              | R134a |                                |                                   |