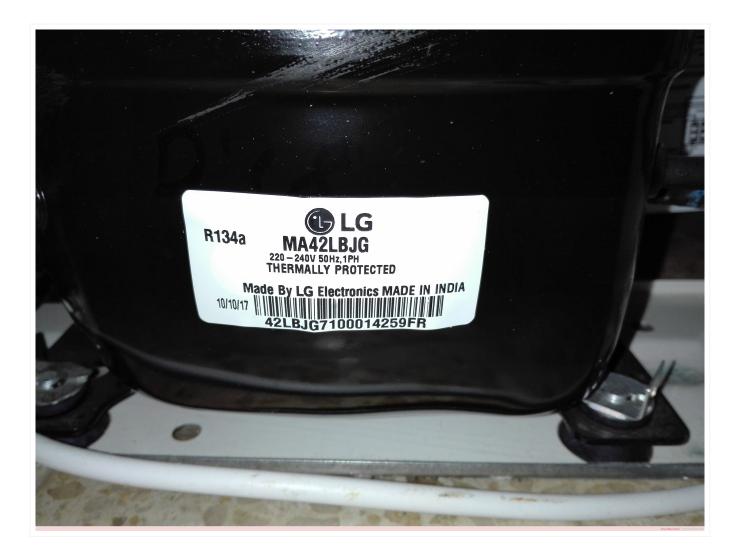

## www.mbsm.pro , LG MA42LBJG Refrigerator Compressor 1/6 Hp , Cooling solution for Refrigerators

Category: Technologie, Tester ok written by Jamila | 4 September 2018

www.mbsm.pro

www.mbsm.pro , LG MA42LBJG Refrigerator Compressor 1/6 Hp , Cooling solution for Refrigerators

Cooling solution for Refrigerators & Commercial Appliances This M-series reciprocating LBP compressor provides complete cooling solution for Domestic & Commercial refrigeration appliances. Compact Size, Silent operation, Low Voltage start ability (LVS) are its prominent features. M-Series compressor caters to 6s quality assurance and has globally proven reliability.

| Highlights    |          | Cooling Capacity         |       | General Specification          |                                   |
|---------------|----------|--------------------------|-------|--------------------------------|-----------------------------------|
| Туре          | LBP Type | kcal/h                   | 96    | <pre>Displacement(CC )</pre>   | 4.2                               |
| Voltage(V)    | 220      | W                        | 111   | EER Btu/Wh                     | 4.0                               |
|               |          | Btu/h                    | 381   |                                |                                   |
| Frequency(Hz) | 50       | Power<br>Consumption (W) | 96    | Performance<br>(As per ASHRAE) | ASHRAE -23.3°C/<br>54.4°C @ 50 Hz |
|               |          | Refrigerant              | R134a |                                |                                   |