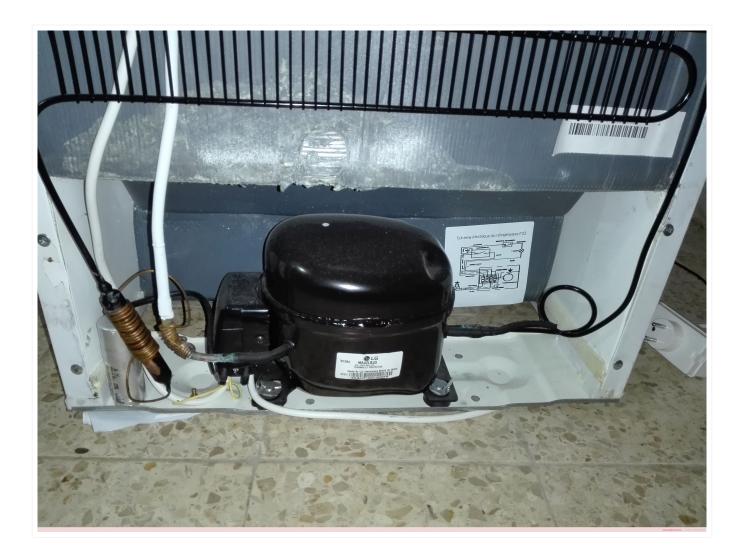

## www.mbsm.pro , LG MA42LBJG Refrigerator Compressor 1/6 Hp , Cooling solution for Refrigerators

Category: Technologie, Tester ok written by Jamila | 4 September 2018

www.mbsm.pro

www.mbsm.pro , LG MA42LBJG Refrigerator Compressor 1/6 Hp , Cooling solution for Refrigerators

Cooling solution for Refrigerators & Commercial Appliances This M-series reciprocating LBP compressor provides complete cooling solution for Domestic & Commercial refrigeration appliances. Compact Size, Silent operation, Low Voltage start ability (LVS) are its prominent features. M-Series compressor caters to 6s quality assurance and has globally proven reliability.