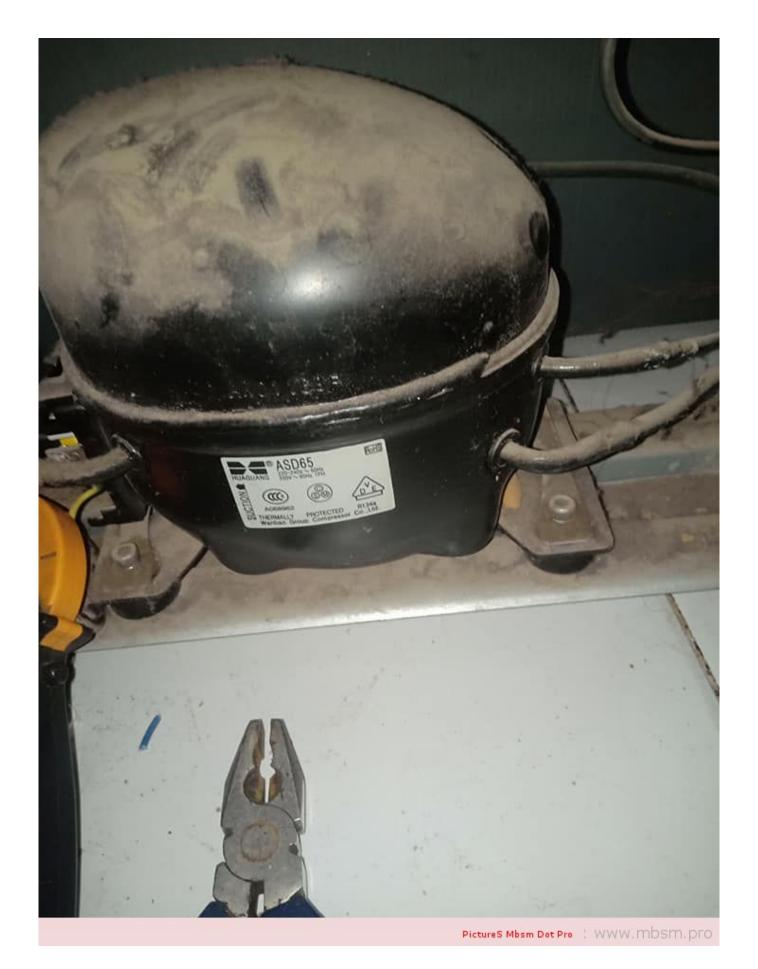

## www.mbsm.pro , ASD65 , R134A ,220V/50Hz ,1/5HP 173W ,Huaguang ,Refrigerator, Compressor ,LBP

Category: Solutions, Tester ok written by Lilianne | 6 January 2019

Wanbao Group Compressor Co.,Ltd (Formerly known as Guangzhou Refrigeration Company Ltd, hereinafter referred as The Co.), started its production in 1987, is the first manufacturer to infroduce foreign technology and equipment for

| Model   | Refrigerant | Voltage   | Cooling | Capacity | (W) | Application | COP(w/w) |
|---------|-------------|-----------|---------|----------|-----|-------------|----------|
| AS43    | R134a       | 220V/50Hz | 84      |          |     | LBP         | 0.94     |
| AS51    | R134a       | 220V/50Hz | 107     |          |     | LBP         | 1.01     |
| ASD43K  | R134a       | 220V/50Hz | 117     |          |     | LBP         | 1.13     |
| ASD53K  | R134a       | 220V/50Hz | 144     |          |     | LBP         | 1.2      |
| ASD65   | R134a       | 220V/50Hz | 173     |          |     | LBP         | 1.23     |
| ATA72X  | R134a       | 220V/50Hz | 205     |          |     | LBP         | 1.35     |
| X08ATA  | R134a       | 220V/50Hz | 230     |          |     | LBP         | 1.35     |
| ANA90   | R134a       | 220V/50Hz | 255     |          |     | LBP         | 1.35     |
| AQAW110 | R134a       | 220V/50Hz | 260     |          |     | LBP         | 1.15     |
| ANA120  | R134a       | 220V/50Hz | 345     |          |     | LBP         | 1.3      |