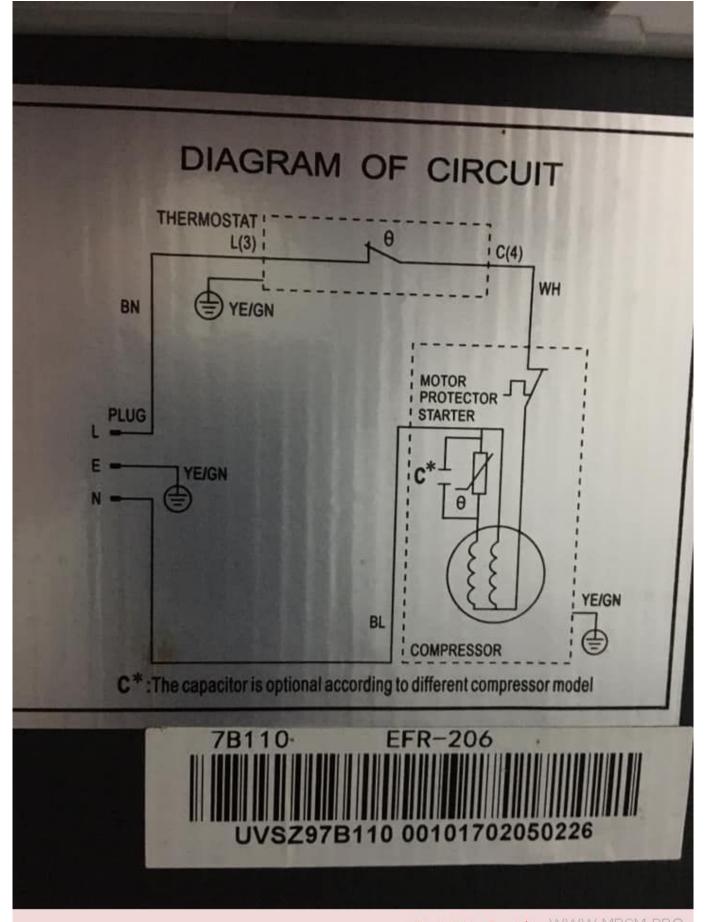

## Compressor ,WS85YG, 220 to 240V/50Hz, 1/8HP ,RSCR , R600

Category: Technologie, Tester ok written by Lilianne | 23 May 2020

Private Picture Copyright: WWW.MBSM.PRO

Founded in December 1994, Hangzhou Qianjiang Compressor Co., Ltd., is specialized in producing hermetic compressors for refrigerators, freezers and various household appliances. Due to attaching great importance to technical