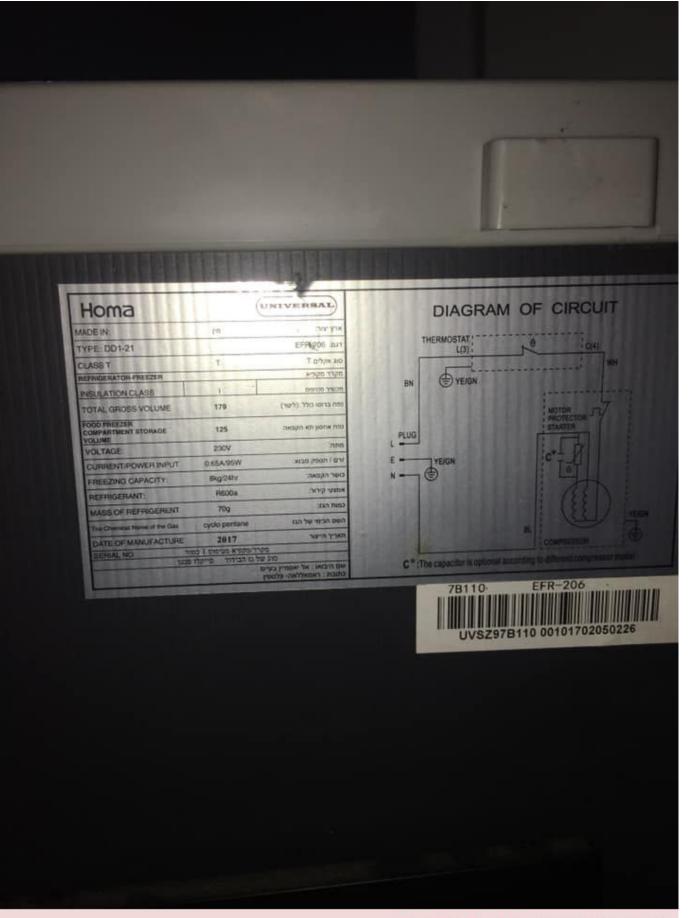

## Compressor ,WS85YG, 220 to 240V/50Hz, 1/8HP ,RSCR , R600

Category: Technologie, Tester ok written by Lilianne | 23 May 2020

Private Picture Copyright: WWW.MBSM.PRO

Founded in December 1994, Hangzhou Qianjiang Compressor Co., Ltd., is specialized in producing hermetic compressors for refrigerators, freezers and various household appliances. Due to attaching great importance to technical