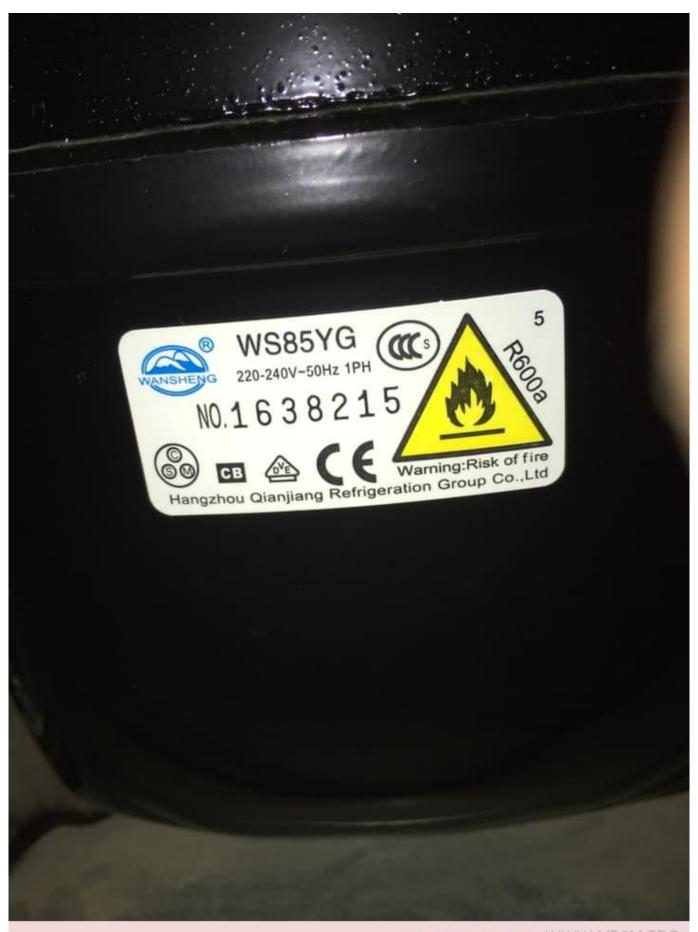

## Compressor ,WS85YG, 220 to 240V/50Hz, 1/8HP ,RSCR , R600

Category: Technologie, Tester ok written by Lilianne | 23 May 2020

Private Picture Copyright: WWW.MBSM.PRO

Founded in December 1994, Hangzhou Qianjiang Compressor Co., Ltd., is specialized in producing hermetic compressors for refrigerators, freezers and various household appliances. Due to attaching great importance to technical

innovation and development of new products, the company owns a technical team to pursue the excellent and constant self-development.

Hermetic compressor R600a

Power Supply: 220 to 240V/50Hz

Displacement (cm<sup>3</sup>): 8.5 Cooling Capacity (W): 147

Rated Power (W): 92 Nominal power (HP): 1/8

COP (W/W): 1.6 Motor Type: RSCR Capacitor(µ F):4 Starting Relay: PTC Cooling Type: S

Packing (PCS/pallet): 100

20"FCL (PCS): 2000 Characteristics:

1. Strong load capacity

2. High efficiency & reliability

3. Reliable starting performance

4. Low sound

| Mode |        | Refrigerant     |                 | Displacement | Cooling<br>Capacity | Cooling Rated apacity Power |      | Nominal power COP |         | Capacitor | Starting | Cooling | Packing<br>(Pcs/pallet) | 1×<br>20′ |  |
|------|--------|-----------------|-----------------|--------------|---------------------|-----------------------------|------|-------------------|---------|-----------|----------|---------|-------------------------|-----------|--|
|      | Model  | del Refrigerant | Power<br>Supply | ( cm³ )      | (W)                 | (W)                         | (HP) | (W/W)             | Type (µ | (μ F)     | Relay    | Туре    | (Pcs/pallet)            | (pcs)     |  |
|      | WS85YG | R600A           | 220-240V/50Hz   | 8.5          | 147                 | 92                          | 1/8  | 1.6               | RSCR    | 4         | PTC      | S       | 100                     | 2000      |  |