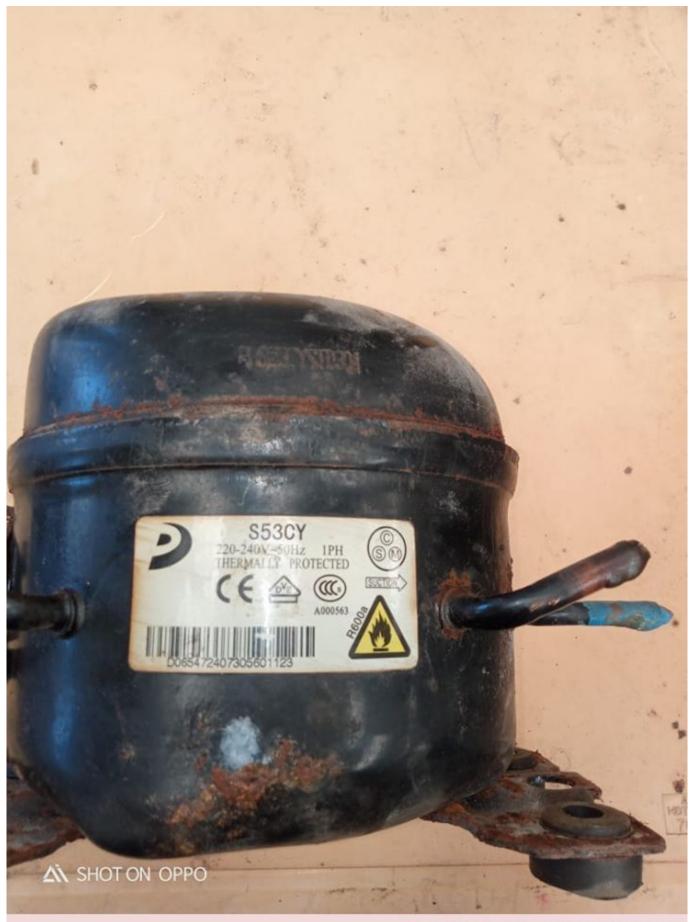

## Electrolux, Group, Compressor, Fridge-Freezer, R600a, 1/10HP, S53CY ,1PH220V50HZ, LBP, Industrial, Refrigeration

Category: compressor written by Lilianne | 27 May 2020 Electrolux, Group, Compressor,Fridge-Freezer, R600a, 1/10HP, S53CY 1PH220V50HZ, LBP, Industrial, Refrigeration

## Quick Details

| Type:              | Compressor                   |
|--------------------|------------------------------|
| Brand Name:        | COOLTECH                     |
| Certification:     | CE                           |
| Refrigerant:       | R600a                        |
| Model:             | S53CY                        |
| Motor type:        | RSIR, RSCR, ESCR, BLDC       |
| After-sales Servic | No overseas service provided |

| Place of Origin:  | Jiangsu, China |          |   |
|-------------------|----------------|----------|---|
| Model Number:     | S53CY          |          |   |
| colour:           | black          |          | l |
| Application Type: | LBP            |          |   |
| Cooling:          | S              |          | l |
| Power supply:     | 220V/50HZ      | <b>U</b> |   |