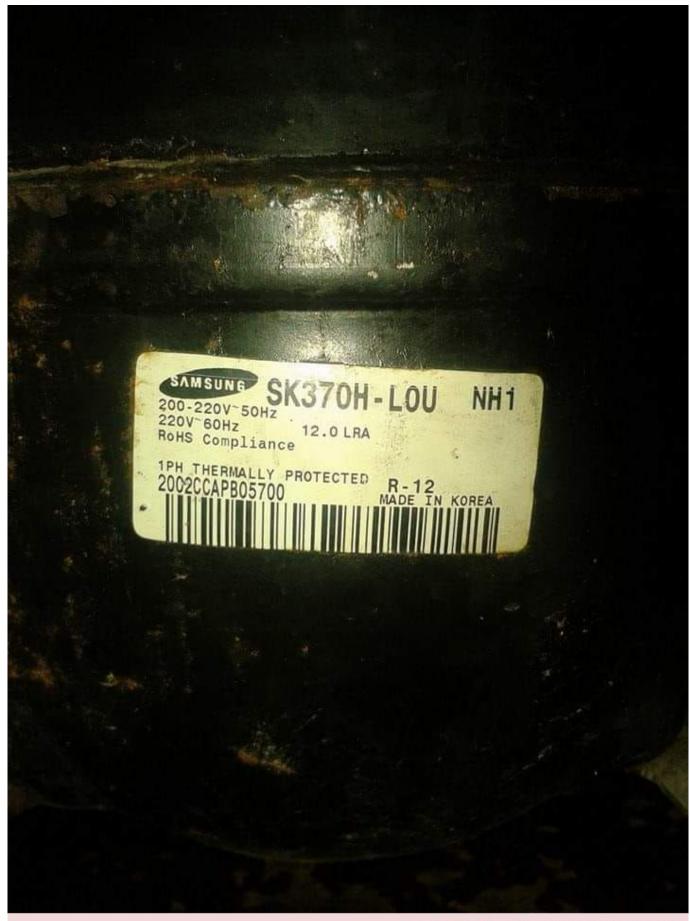

| SAMSUNG<br>KOREA |         |         | خضر الحمود<br>طع التكيف وا | سامسونج<br>الكوري الجديد |       |            |
|------------------|---------|---------|----------------------------|--------------------------|-------|------------|
| كبيليري          | الزيت غ | الأميير | الوات                      | BTU                      | الرمز | الاستطاعة  |
| 0.026            | 300     | 0.6     | 110                        | 380                      | SD337 | 1/8        |
| 0.026            | 300     | 0.7     | 136                        | 465                      | SD343 | 1/6        |
| 0.031            | 300     | 0.8     | 170                        | 580                      | SD352 | 1/5        |
| 0.033            | 300     | 0.4     | 203                        | 695                      | SD362 | 1/4        |
| 0.036            | 350     | 0.6     | 237                        | 810                      | SK370 | 1/4 المقوى |
| 0.036            | 350     | 1.8     | 250                        | 945                      | SK382 | 1/3        |
| 0.040            | 350     | 2.0     | 265                        | 1020                     | SK390 | 1/3 مقوى   |