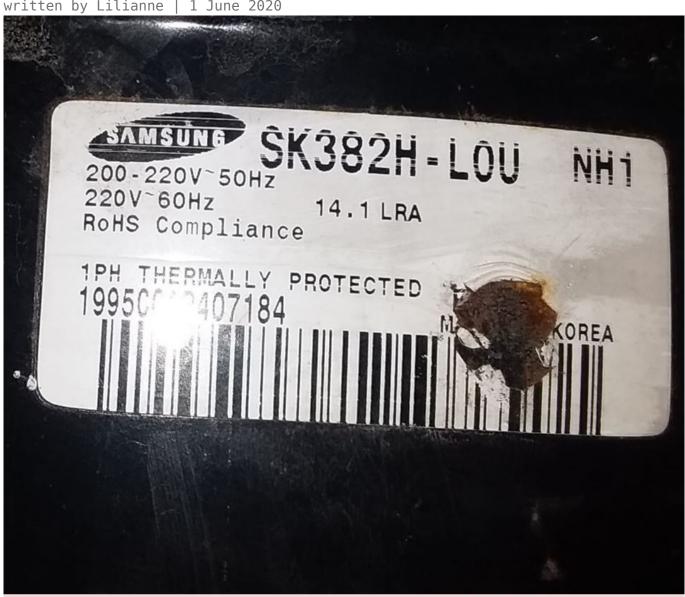

| SAMSUNG<br>KOREA |         |         | خضر الحمود<br>طع التكيف وا | سامسونج<br>الكوري الجديد |       |            |
|------------------|---------|---------|----------------------------|--------------------------|-------|------------|
| كبيليري          | الزيت غ | الأميير | الوات                      | BTU                      | الرمز | الاستطاعة  |
| 0.026            | 300     | 0.6     | 110                        | 380                      | SD337 | 1/8        |
| 0.026            | 300     | 0.7     | 136                        | 465                      | SD343 | 1/6        |
| 0.031            | 300     | 0.8     | 170                        | 580                      | SD352 | 1/5        |
| 0.033            | 300     | 0.4     | 203                        | 695                      | SD362 | 1/4        |
| 0.036            | 350     | 0.6     | 237                        | 810                      | SK370 | 1/4 المقوى |
| 0.036            | 350     | 1.8     | 250                        | 945                      | SK382 | 1/3        |
| 0.040            | 350     | 2.0     | 265                        | 1020                     | SK390 | 1/3 مقوى   |