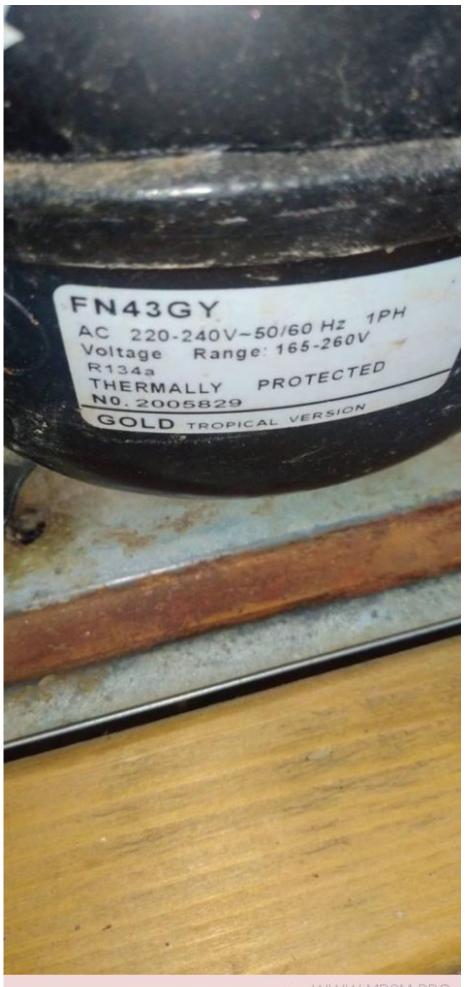

## Panasonic used freezer/Refrigerator compressor, working R134a refrigerant.

Category: compressor

written by Lilianne | 2 June 2020

Panasonic used freezer/Refrigerator compressor, working R134a refrigerant.

## Panasonic compressor