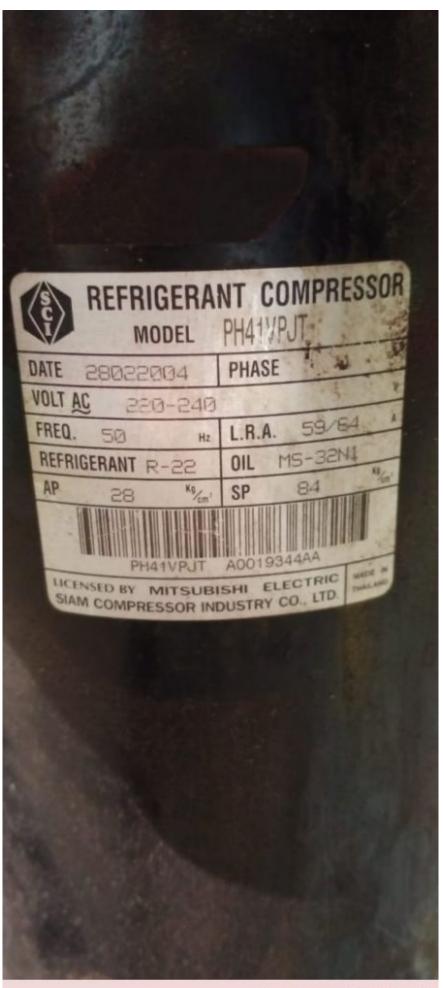

## Specification for r-22 Compressor, Ph Rotary Models Specification, PH41VPJT, 2 Ton, Mitsubishi Rotary Compressor, 24000BTu

Category: compressor

written by Lilianne | 8 April 2021

## **Product Specification**

Horse Power 2 Ton

Brand Mitsubishi

Compressor Technology Rotary Compressor

Rental Available

Spares Available

Is It Portable

Installation/After Sales Service Available No
Cvlinder

No

Warranty 1 Year Phase Single Weight 28 Kg No. Of Cylinder 1 Round Cylinder Type Voltage 220 V Material Copper Accessories No Application ACColor Black

Private Picture Copyright: WWW.MBSM.PRO

Mbsm\_dot\_pro\_private\_PDF\_Rotary-CatalogueTélécharger Mbsm\_dot\_pro\_private\_PDF\_SCI\_Rotary\_Compressor-PHTélécharger