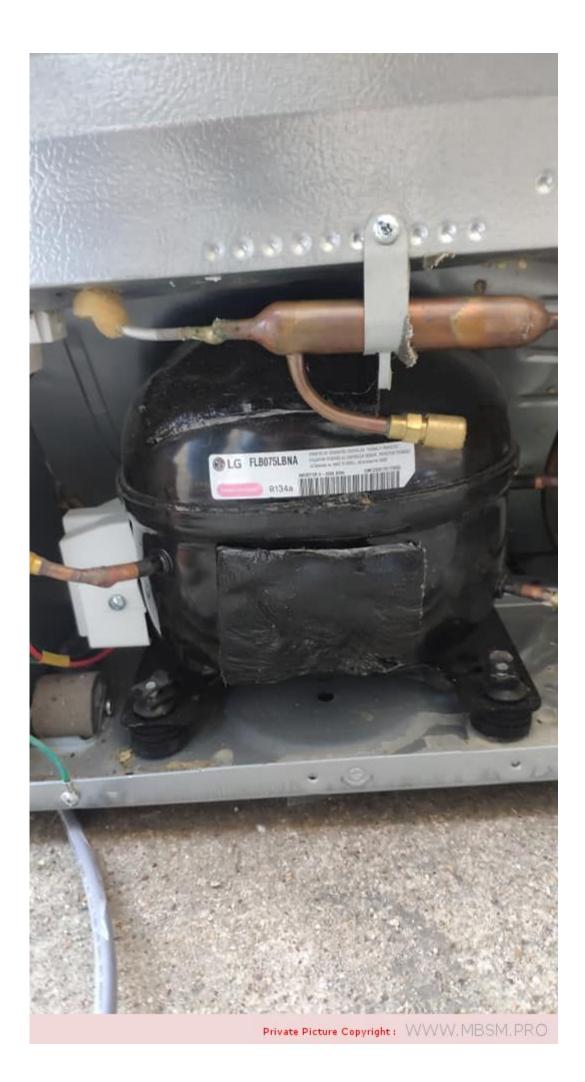

## Compressor, FLB075LBNA, LG-Original New Linear Refrigerator Compressor, LG-compresor, Inverter 0~220V 53Hz, R134a(165g), LSXC22386, LSXC22326, LSXC22336, 1/4HP

Category: compressor written by Lilianne | 17 October 2021 FLS075LANA is the new compressor model number It replaces these older LG/Kenmore Elite compressor versions: FC75LBNA FLA075LANA FLB075LANA FLB075LBNA Compressor Fls075lana replacement A: Fla075lana, Flb075lana Compressor, FLB075LBNA, LG-Original New Linear Refrigerator Compressor, LGcompresor, Inverter 0~220V 53Hz, R134a(165g), LSXC22386, LSXC22326, LSXC22336, 1/4HPNew version LG Compressor part # TCA38091801 & Software Jig TCA35911910 Compressor has a purple decal and red decal on top warning about the software update. FLS075LANA is the new compressor model number It replaces these older LG/Kenmore Elite compressor versions: FC75LBNA FLA075LANA FLB075LANA FLB075LBNA