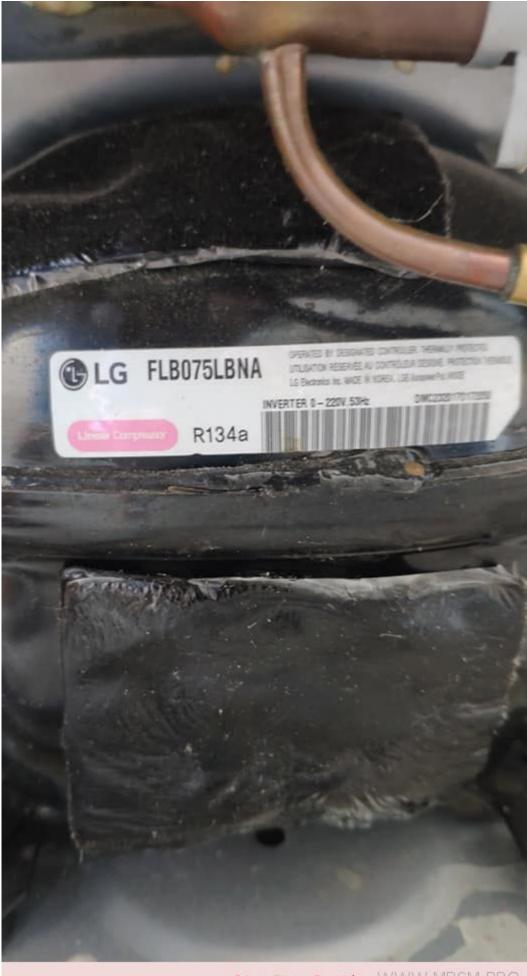

## Compressor, FLB075LBNA, LG-Original New Linear Refrigerator Compressor, LG-compresor, Inverter 0~220V 53Hz, R134a(165g), LSXC22386, LSXC22326, LSXC22336, 1/4HP

Category: compressor written by Lilianne | 17 October 2021 FLS075LANA is the new compressor model number It replaces these older LG/Kenmore Elite compressor versions: FC75LBNA FLA075LANA FLB075LANA FLB075LBNA Compressor Fls075lana replacement A: Fla075lana, Flb075lana Compressor, FLB075LBNA, LG-Original New Linear Refrigerator Compressor, LGcompresor, Inverter 0~220V 53Hz, R134a(165g), LSXC22386, LSXC22326, LSXC22336, 1/4HPNew version LG Compressor part # TCA38091801 & Software Jig TCA35911910 Compressor has a purple decal and red decal on top warning about the software update. FLS075LANA is the new compressor model number It replaces these older LG/Kenmore Elite compressor versions: FC75LBNA FLA075LANA FLB075LANA FLB075LBNA

## **Compressor Label**