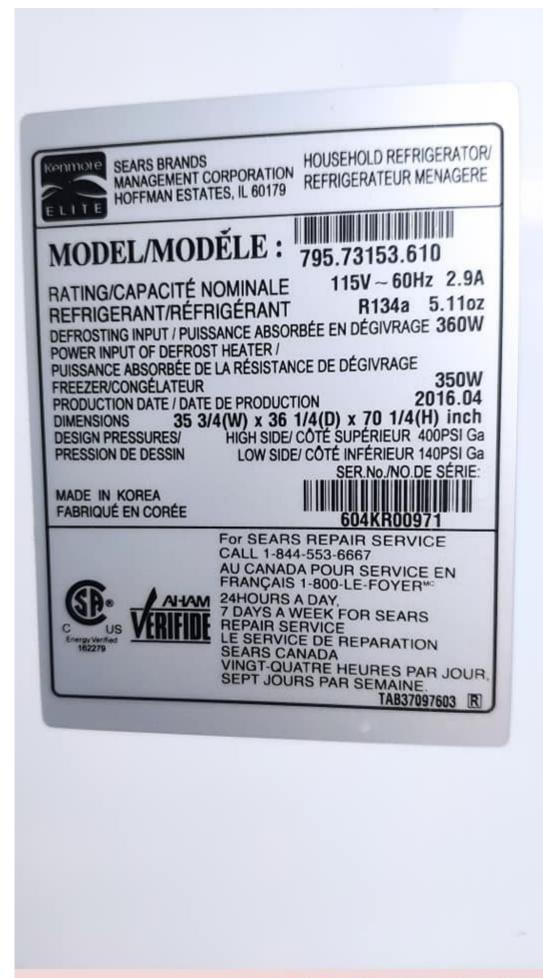

## Private Picture Copyright : WWW.MBSM.PRO

| Defrost        | End                                        |                                             | Auto                                              |
|----------------|--------------------------------------------|---------------------------------------------|---------------------------------------------------|
|                | Evaporation                                |                                             | Forced method                                     |
|                | Type of heat shield                        |                                             | Cyclo-Pentane                                     |
| F-Room         | Fixed Shelf                                |                                             | 3                                                 |
|                | Drawer                                     |                                             | 2                                                 |
| R-Room         | Fixed Shelf                                |                                             | 4                                                 |
|                | Shelf(Movable, Folding)                    |                                             | 12 °                                              |
|                | Egg container                              |                                             |                                                   |
|                | Vegetable room                             |                                             | 2                                                 |
| Freezing cycle | Compressor driving method                  |                                             | A Logic Inverter operation                        |
|                | Evaporation                                |                                             | Pin tube type                                     |
|                | Conderser                                  |                                             | Forced convection method                          |
|                | F-Room oil                                 |                                             | Freol Alpha5 oil(175cc)                           |
|                | Type of refrigerant                        |                                             | R134a(165g)                                       |
|                | Capillary tube                             |                                             | Φ 0.7/0.9                                         |
|                | Dryer (drying tube)                        |                                             | MOLECULAR SIEVE XH-9                              |
|                |                                            | Initial defrost                             | 4~5 hours (vary depending on condition)           |
|                |                                            | Defrost cycle                               | 9~11 hours (vary depending on condition)          |
|                |                                            | Rest time                                   | 3 Min                                             |
|                |                                            | Defrost sensor                              | Returend to defrost function when reaching to 5°C |
|                |                                            | Temp.fuse (rated/ operation<br>temperature) | 250V / 72°C                                       |
|                |                                            | Heater Sheath                               | AC 115V / 260W                                    |
|                | Parts related<br>with dewing<br>prevention | Dispenser duct door heater                  | 140 m                                             |
|                |                                            | R-Room home bar heater                      | 120V / 6.5W                                       |
|                |                                            | F-Room home bar heater                      | (1)                                               |
|                |                                            | Dispenser heater                            | DC 12V / 2.5W                                     |
|                | Capacitor                                  | Comp' Running                               | AC 450V / 20 /dF                                  |
|                |                                            | I/maker geared motor Running                | AC 250V / 14 /dF                                  |