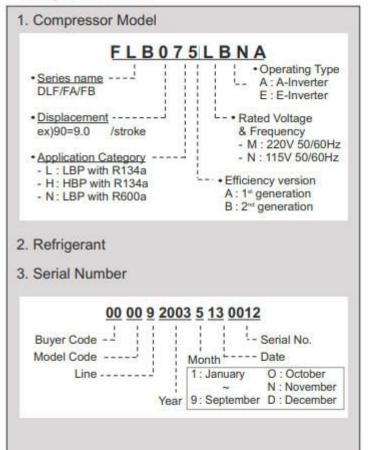

l number It replaces these older LG/Kenmore Elite compressor versions: FC75LBNA FLA075LANA FLB075LANA FLB075LBNA Compressor Fls075lana replacement A: Fla075lana, Flb075lana Compressor, FLB075LBNA, LG-Original New Linear Refrigerator Compressor, LGcompresor, Inverter 0~220V 53Hz, R134a(165g), LSXC22386, LSXC22326, LSXC22336, 1/4HPNew version LG Compressor part # TCA38091801 & Software Jig TCA35911910 Compressor has a purple decal and red decal on top warning about the software update. FLS075LANA is the new compressor model number It replaces these older LG/Kenmore Elite compressor versions: FC75LBNA FLA075LANA FLB075LANA FLB075LBNA



Private Picture Copyright: WWW.MBSM.PRO



Private Picture Copyright : WWW.MBSM.PRO



Private Picture Copyright : WWW.MBSM.PRO





## **Compressor Label**



## Private Picture Copyright : WWW.MBSM.PRO

| Defrost        | End                                        |                                             | Auto                                              |
|----------------|--------------------------------------------|---------------------------------------------|---------------------------------------------------|
|                | Evaporation                                |                                             | Forced method                                     |
|                | Type of heat shield                        |                                             | Cyclo-Pentane                                     |
| F-Room         | Fixed Shelf                                |