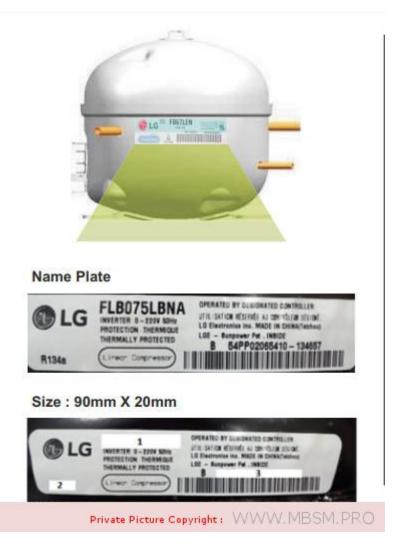

## Compressor, FLB075LBNA, LG-Original New Linear Refrigerator Compressor, LG-compresor, Inverter 0~220V 53Hz, R134a(165g), LSXC22386, LSXC22326, LSXC22336, 1/4HP

Category: compressor written by Lilianne | 17 October 2021 FLS075LANA is the new compressor model number It replaces these older LG/Kenmore Elite compressor versions: FC75LBNA FLA075LANA FLB075LANA FLB075LBNA Compressor Fls075lana replacement A: Fla075lana, Flb075lana Compressor, FLB075LBNA, LG-Original New Linear Refrigerator Compressor, LGcompresor, Inverter 0~220V 53Hz, R134a(165g), LSXC22386, LSXC22326, LSXC22336, 1/4HPNew version LG Compressor part # TCA38091801 & Software Jig TCA35911910 Compressor has a purple decal and red decal on top warning about the software update. FLS075LANA is the new compressor model number It replaces these older LG/Kenmore Elite compressor versions: FC75LBNA FLA075LANA FLB075LANA FLB075LBNA

## **Compressor Label**