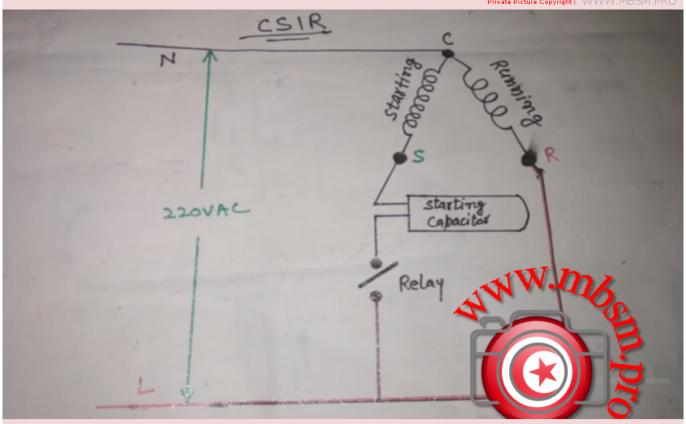

## (3) CSIR Capacitor start induction run

Private Picture Copyright: WWW.MBSM.PRO

Private Picture Copyright: WWW.MBSM.PRO