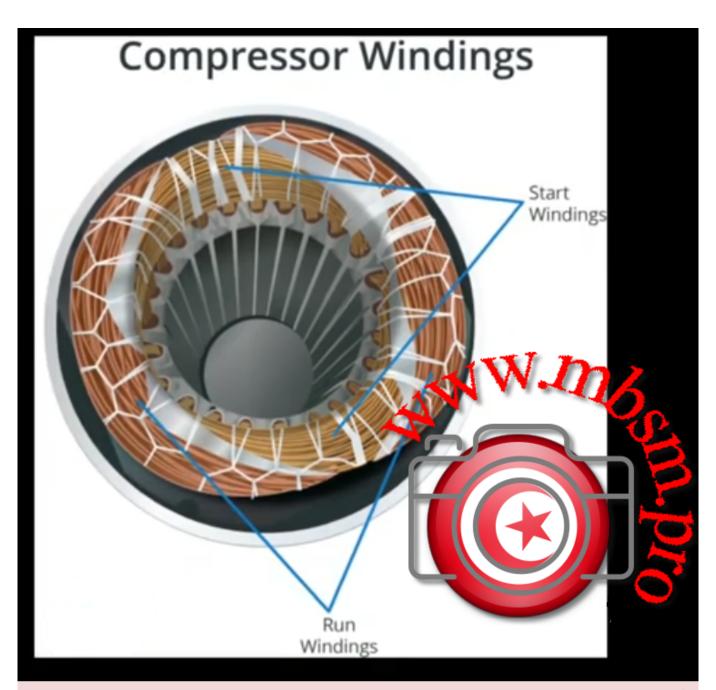

#### Mbsm.pro, Motor, compressor, type, RSIR, RSCR, CSIR, CSCR, PSC

Category: compressor

written by Lilianne | 3 January 2022

(1) RSIR
Resistance start induction run
(2) RSCR
Resistance start capacitor run
(3) CSIR
Capacitor start induction run
(4) CSCR/CSR
Capacitor start capacitor run
(5) PSC
Permanent split capacitor

Private Picture Copyright: WWW.MBSM.PRO

(1) RSIR
Resistance start induction run
(2) RSCR
Resistance start capacitor run
(3) CSIR
Capacitor start induction run
(4) CSCR/CSR
Capacitor start capacitor run
(5) PSC
Permanent split capacitor

Private Picture Capyright: WWW,MBSM,PRO