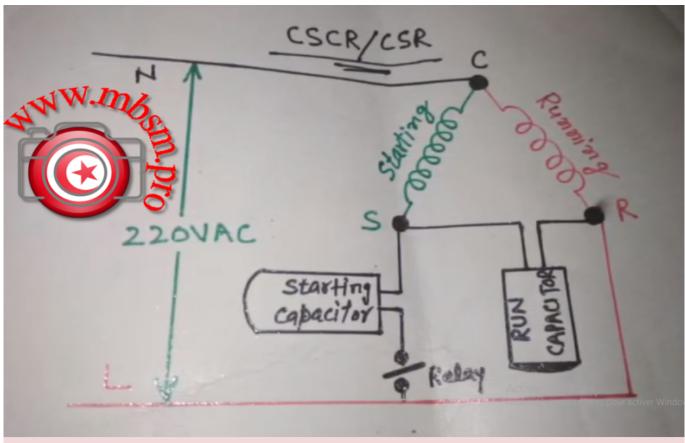

## (4) CSCR/CSR Capacitor start capacitor run

Private Picture Copyright: WWW.MBSM.PRO

Private Picture Copyright: WWW.MBSM.PRO