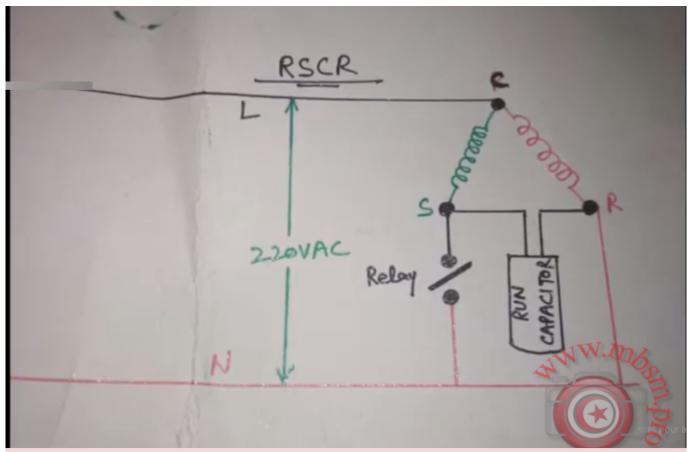

# (2) RSCR Resistance start carrier run

Private Picture Copyright: WWW,MBSM,PRO

Private Picture Copyright: WWW, MBSM, PRO