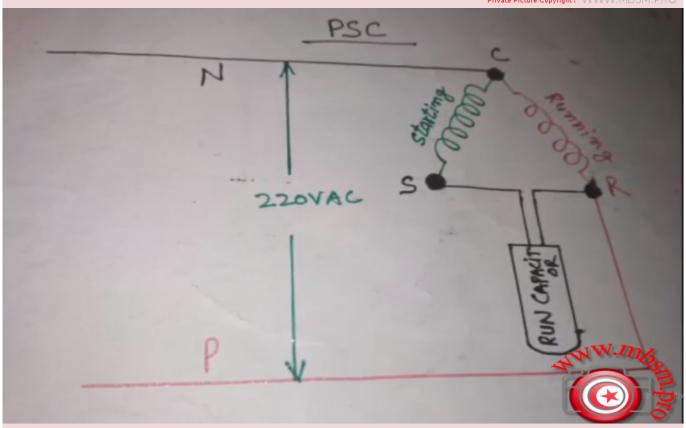

e start induction run
(2) RSCR
Resistance start capacitor run
(3) CSIR
Capacitor start induction run
(4) CSCR/CSR
Capacitor start capacitor run
(5) PSC
Permanent split capacitor

Private Picture Capyright: WWW,MBSM,PRO





### RSIR





Private Picture Copyright: WWW.MBSM.PRO



Private Picture Copyright: WWW.MBSM.PRO

# (2) RSCR Resistance start carrier run

Private Picture Copyright: WWW,MBSM,PRO





Private Picture Copyright: WWW, MBSM, PRO

## (3) CSIR Capacitor start induction run



Private Picture Copyright: WWW.MBSM.PRO



Private Picture Copyright: WWW.MBSM.PRO

## (4) CSCR/CSR Capacitor start capacitor run

Private Picture Copyright: WWW.MBSM.PRO





Private Picture Copyright: WWW.MBSM.PRO

## (5) PSC Permanent split capacitor







Private Picture Copyright: WWW, MBSM, PRO