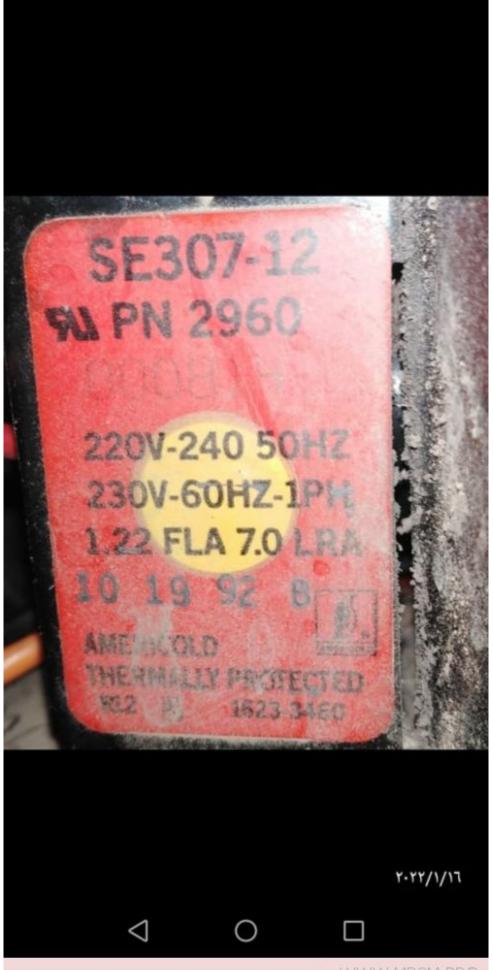

## Mbsm.pro, compressor, Tecumseh, SE307-12, 220V, Fla 1.22 A, Lra 7.0 A, R12, 1/5 hp, 687 btu

Category: compressor

written by Lilianne | 23 January 2022

| L209     | LT-R12 | 200 220/60/1 | 1121 | N/A        |               |
|----------|--------|--------------|------|------------|---------------|
|          |        | 208-230/60/1 |      | -          |               |
| L25      | LT-R12 | 115/60/1     | 1250 | AEA1413AXA |               |
| L33      | LT-R12 | 115/60/1     | 1570 | AEA2415AAB | <b>&gt;</b>   |
| ML064    | LT-R12 | 115/60/1     | 640  | AEA1360AXA |               |
| ML080    | LT-R12 | 115/60/1     | 800  | AEA1380AXA |               |
| ML090    | LT-R12 | 115/60/1     | 900  | AEA1410AYA | 70            |
| ML38     | LT-R12 | 115/60/1     | 380  | AEA1336AXA | 4             |
| ML52     | LT-R12 | 115/60/1     | 520  | AEA1360AXA | $\overline{}$ |
| SE305-1  | LT-R12 | 115/60/1     | 592  | AEA1360AXA |               |
| SE306-1  | LT-R12 | 115/60/1     | 656  | AEA1360AXA |               |
| SE306-12 | LT-R12 | 208-230/60/1 | 638  | N/A        |               |
| SE307-1  | LT-R12 | 115/60/1     | 790  | AEA1380AXA | 1             |
| SE307-12 | LT-R12 | 208-230/60/1 | 687  | N/A        |               |
| SE308-1  | LT-R12 | 115/60/1     | 899  | AEA1410AXA |               |
| SE309-1  | LT-R12 | 115/60/1     | 950  | AEA1410AXA |               |
| SE312-1  | LT-R12 | 115/60/1     | 1210 | AEA2413AXA |               |
| SE407-1  | LT-R12 | 115/60/1     | 790  | AEA1380AXA |               |
| SE407-12 | LT-R12 | 208-230/60/1 | 687  | N/A        | 4             |
| SE408-1  | LT-R12 | 115/60/1     | 899  | AEA1410AXA |               |
| SE409-1  | LT-R12 | 115/60/1     | 950  | AEA1410AXA |               |
| SE409-12 | LT-R12 | 208-230/60/1 | 896  | N/A        |               |