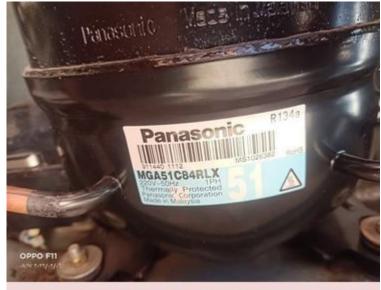

Mbsm.pro, Compressor, MGA51C84rLX, MGA51C68RPU, Panasonic compressor, M Series, Reciprocating Fixed Speed, 180 W, 1/5 Hp, RSCR, 220 V , r134a

Category: compressor written by Lilianne | 8 February 2022

Private Picture Copyright : WWW.MBSM.PRO

Private Picture Copyright: WWW.MBSM.PRO