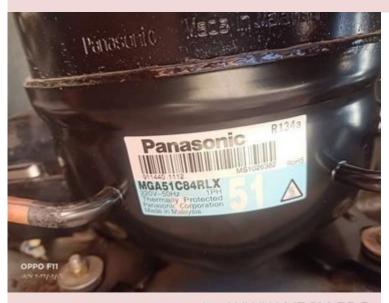

Mbsm.pro, Compressor, MGA51C84rLX, MGA51C68RPU, Panasonic compressor, M Series, Reciprocating Fixed Speed, 180 W, 1/5 Hp, RSCR, 220 V , r134a

Category: compressor written by Lilianne | 8 February 2022

Private Picture Copyright : WWW.MBSM.PRO

Private Picture Copyright: WWW.MBSM.PRO