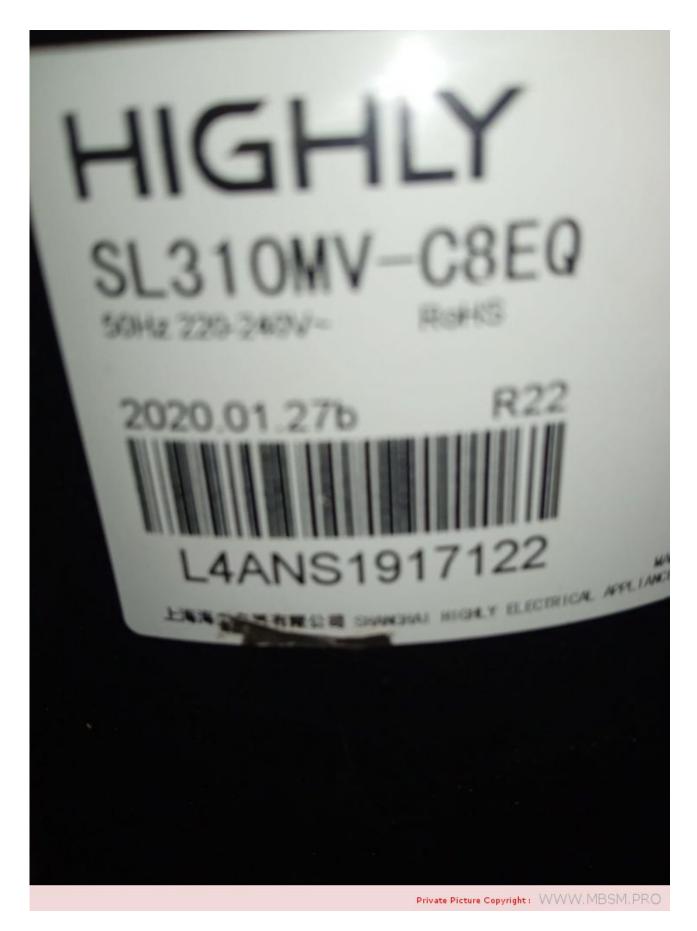

Mbsm.pro, Compressor, Haili, sl310MV, 5270 W, 17981 BTU, 220 V, 1PH, R22, 2.2 HP

Category: compressor
written by Lilianne | 11 February 2022

HIGHLY R22 FIXED SPEED AIR

## CONDITIONING COMPRESSOR SL310MV

technical data sheet:

brand: HIGHLY air conditioning compressor

Model: SL310MV

**Power supply:** 1♠, 220-240V, 50Hz

Cooling capacity: 5270(W)
Refrigerant: R22 refrigerant
displacement: 31 (cc/rev)

Energy efficiency ratio COP: 3.14 (W/W)

## HIGHLY SL310MV-C8EQ

上海本文本本本公司 SHANGHAL HIGH Y ELECTRICAL APPLIANCE

Private Picture Copyright: WWW, MBSM, PRO

Mbsm\_dot\_pro\_private\_PDF\_HIGHLY-CATALOG-2018Télécharger

HIGHLY Haili SL310MV compressor is an R22 refrigerant fixed speed air conditioning refrigeration compressor produced by Shanghai Haili Electric Appliance Co., Ltd., power supply:  $1\Phi$ , 220-240V, 50Hz, displacement is 31 (cc/rev), cooling capacity is 5270 (W)/17981 (Btu/h), energy efficiency ratio COP is 3.14 (W/W)