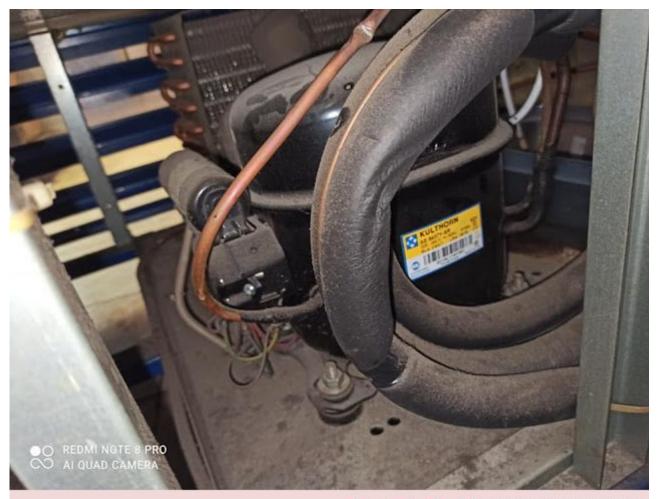

Mbsm.pro, Compressor, kulthorn, AE9437y-sr, 1/2 hp++, (big), HMBP, Tecumseh, presentoir pepsi, 1200 L, 4 A, r134a, 475 G

Category: compressor

written by Lilianne | 12 March 2022

Tecumseh Compressor AE9437Y-SR

Private Picture Copyright: WWW.MBSM.PRO

Private Picture Copyright: WWW.MBSM.PRO

Private Picture Copyright: WWW.MBSM.PRO

Private Picture Copyright: WWW.MBSM.PRO

Private Picture Copyright: WWW.MBSM.PRO

Mbsm\_dot\_pro\_private\_PDF\_AE9437y-srTélécharger