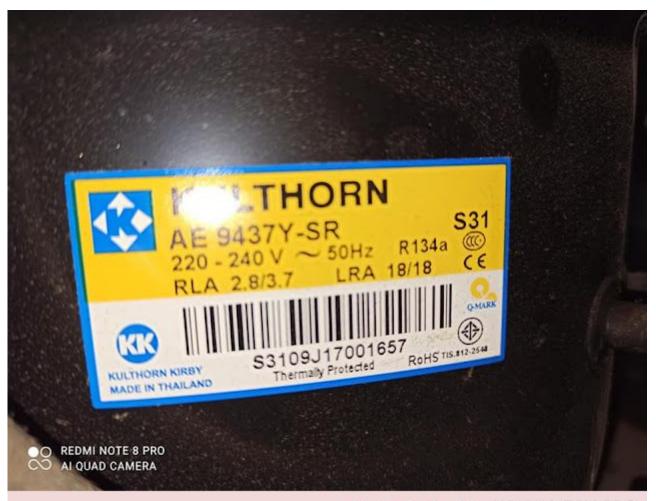

Mbsm.pro, Compressor, kulthorn, AE9437y-sr, 1/2 hp++, (big), HMBP, Tecumseh, presentoir pepsi, 1200 L, 4 A, r134a, 475 G

Category: compressor

written by Lilianne | 12 March 2022

Tecumseh Compressor AE9437Y-SR

Brand Name: Tecumseh

Series: AE

Model: AE9437Y-SRz

**Type:** Reciprocating compressor

Application:

Evap Temperature: Rating point: Motor starting torque:

Commercial +20°F High

Capacity: 3,700TU/hr

Refrigerant: R134a
Back pressure: HMBP
Disp. (cc): 18

Capacity: 1680 (W)

Tecumseh's reciprocating compressors are the market standard, well-known for their reliability. Throughout the years, constant improvements have been made to improve product acoustic and reliability features. Now, more capacity is offered with a range of Semi-Hermetic compressors.

Private Picture Copyright: WWW.MBSM.PRO

Private Picture Copyright: WWW.MBSM.PRO

Private Picture Copyright: WWW.MBSM.PRO

Private Picture Copyright: WWW.MBSM.PRO

Private Picture Copyright: WWW.MBSM.PRO

Mbsm\_dot\_pro\_private\_PDF\_AE9437y-srTélécharger