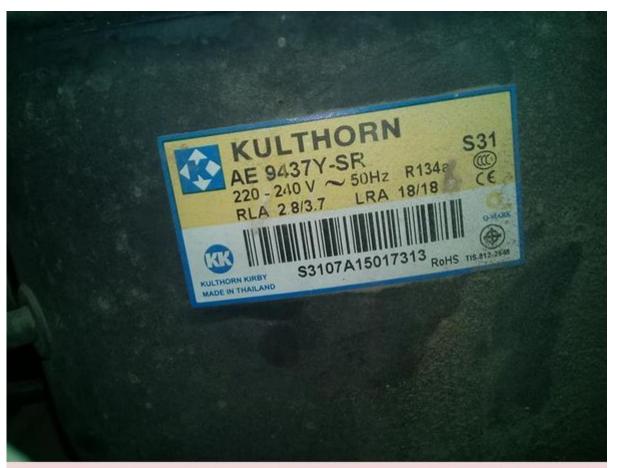

Mbsm.pro, Compressor, kulthorn, AE9437y-sr, 1/2 hp++, (big), HMBP, Tecumseh, presentoir pepsi, 1200 L, 4 A, r134a, 475 G

Category: compressor

written by Lilianne | 12 March 2022

Tecumseh Compressor AE9437Y-SR

Brand Name: Tecumseh

Series: AE

Model: AE9437Y-SRz

**Type:** Reciprocating compressor

Application:

Evap Temperature: Rating point: Motor starting torque:

Commercial +20°F High

Capacity: 3,700TU/hr

Refrigerant: R134a
Back pressure: HMBP
Disp. (cc): 18

Capacity: 1680 (W)

Tecumseh's reciprocating compressors are the market standard, well-known for their reliability. Throughout the years, constant improvements have been made to improve product acoustic and reliability features. Now, more capacity is offered with a range of Semi-Hermetic compressors.

Private Picture Copyright: WWW.MBSM.PRO

Private Picture Copyright: WWW.MBSM.PRO

Private Picture Copyright: WWW.MBSM.PRO

Private Picture Copyright: WWW.MBSM.PRO

Private Picture Copyright: WWW.MBSM.PRO

Mbsm\_dot\_pro\_private\_PDF\_AE9437y-srTélécharger