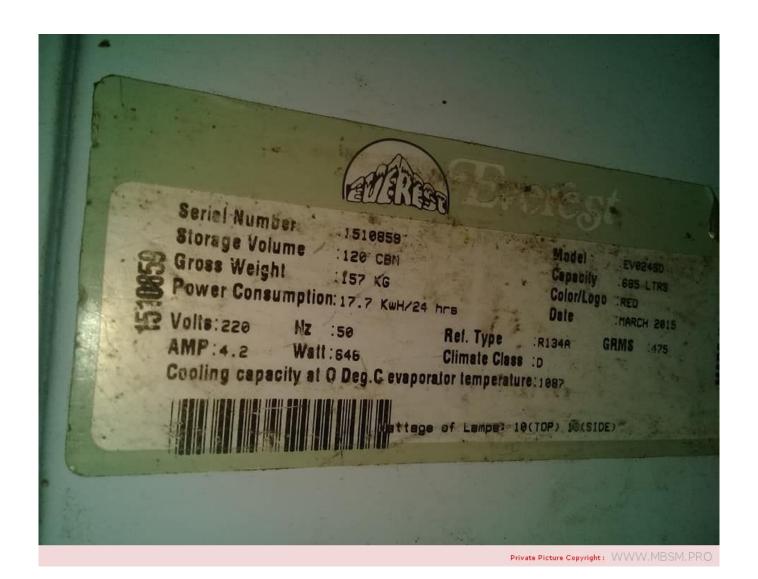

Mbsm.pro, Compressor, kulthorn, AE9437y-sr, 1/2 hp++, (big), HMBP, Tecumseh, presentoir pepsi, 1200 L, 4 A, r134a, 475 G

Category: compressor

written by Lilianne | 12 March 2022

Tecumseh Compressor AE9437Y-SR

Brand Name: Tecumseh

Series: AE

Model: AE9437Y-SRz

**Type:** Reciprocating compressor

Application:

Evap Temperature: Rating point: Motor starting torque:

Commercial +20°F High

Capacity: 3,700TU/hr

Refrigerant: R134a
Back pressure: HMBP
Disp. (cc): 18

Capacity: 1680 (W)

Tecumseh's reciprocating compressors are the market standard, well-known for their reliability. Throughout the years, constant improvements have been made to improve product acoustic and reliability features. Now, more capacity is offered with a range of Semi-Hermetic compressors.

Private Picture Copyright: WWW.MBSM.PRO

Private Picture Copyright: WWW.MBSM.PRO

Private Picture Copyright: WWW.MBSM.PRO

Private Picture Copyright: WWW.MBSM.PRO

Private Picture Copyright: WWW.MBSM.PRO

Mbsm\_dot\_pro\_private\_PDF\_AE9437y-srTélécharger