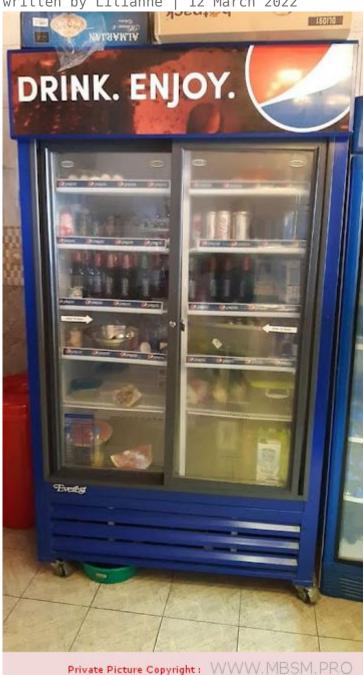

Mbsm.pro, Compressor, kulthorn, AE9437y-sr, 1/2 hp++, (big), HMBP, Tecumseh, presentoir pepsi, 1200 L, 4 A, r134a, 475 G

Category: compressor

written by Lilianne | 12 March 2022

Tecumseh Compressor AE9437Y-SR

Private Picture Copyright: WWW.MBSM.PRO

Private Picture Copyright: WWW.MBSM.PRO

Private Picture Copyright: WWW.MBSM.PRO

Private Picture Copyright: WWW.MBSM.PRO

Private Picture Copyright: WWW.MBSM.PRO

Mbsm\_dot\_pro\_private\_PDF\_AE9437y-srTélécharger