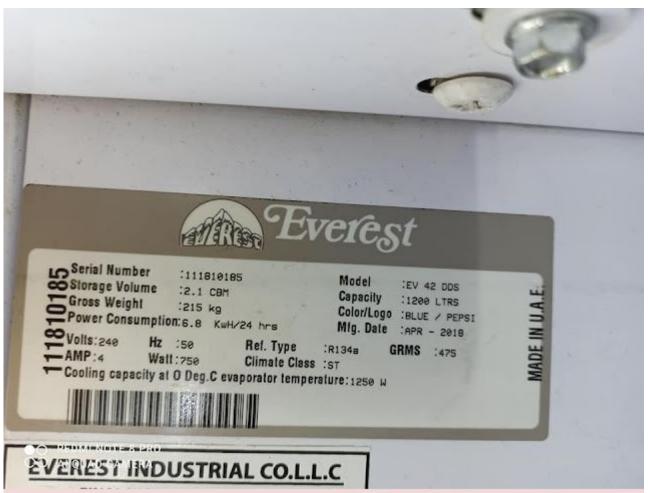

Mbsm.pro, Compressor, kulthorn, AE9437y-sr, 1/2 hp++, (big), HMBP, Tecumseh, presentoir pepsi, 1200 L, 4 A, r134a, 475 G

Category: compressor

written by Lilianne | 12 March 2022

Tecumseh Compressor AE9437Y-SR

Private Picture Copyright: WWW.MBSM.PRO

Private Picture Copyright: WWW.MBSM.PRO

Private Picture Copyright: WWW.MBSM.PRO

Private Picture Copyright: WWW.MBSM.PRO

Private Picture Copyright: WWW.MBSM.PRO

Mbsm\_dot\_pro\_private\_PDF\_AE9437y-srTélécharger