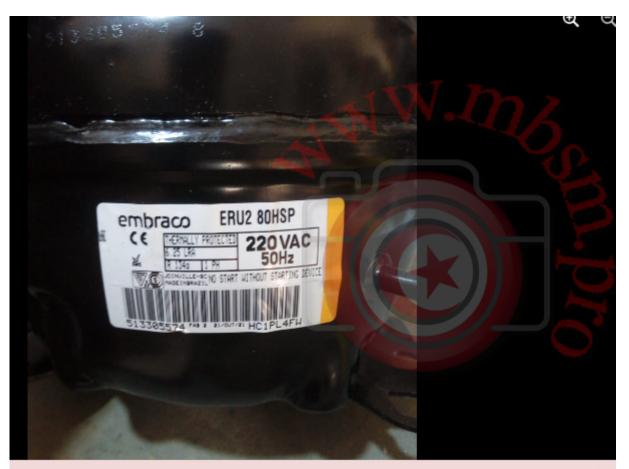

Embraco Aspera ERU280HSP is a low temperature hermetic reciprocating compressor using R-134a refrigerant. Embraco compressors are characterized by low energy consumption at maximum performance, as well as a long service life. The kit includes: compressor, start relay, cover, mounting kit. Cooling capacity ASHRAE (Tbp.=  $-23.3^{\circ}$ C Tcond.=  $54.4^{\circ}$ C) -213 W.

| Spécifications techniques           |                         |
|-------------------------------------|-------------------------|
| Lieu de fabrication                 | Brésil                  |
| Alors                               | Embraco                 |
| Type de compresseur                 | Piston hermétique       |
| Régime de travail                   | PSL (-23,3°C / +54,4°C) |
| Puissance du compresseur (Hp)       | 1/4                     |
| Fourniture électrique               | 220V                    |
| Liquide réfrigérant                 | R134a                   |
| Capacité de refroidissement (watts) | 190                     |
| Type de moteur                      | 1 Marque - RSCR         |
| BIEN.                               | 51330557498ZA           |
| Modèle de compresseur               | ERU280HSP               |
| Volume de balayage (cm3/tr)         | 6,36                    |
| Fréquence (Hz)                      | 50                      |
| Ligne d'aspiration                  | 1/4"                    |
| Ligne de compression                | 3/16"                   |