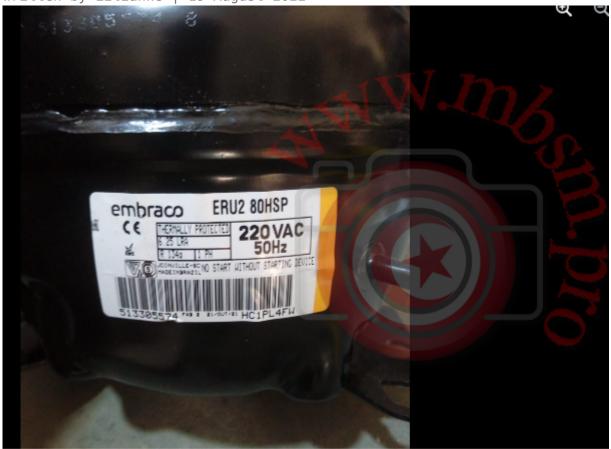

Embraco Aspera ERU280HSP is a low temperature hermetic reciprocating compressor using R-134a refrigerant. Embraco compressors are characterized by low energy consumption at maximum performance, as well as a long service life. The kit includes: compressor, start relay, cover, mounting kit. Cooling capacity ASHRAE (Tbp.=  $-23.3^{\circ}$ C Tcond.=  $54.4^{\circ}$ C) -213 W.

| Spécifications techniques           |                         |
|-------------------------------------|-------------------------|
| Lieu de fabrication                 | Brésil                  |
| Alors                               | Embraco                 |
| Type de compresseur                 | Piston hermétique       |
| Régime de travail                   | PSL (-23,3°C / +54,4°C) |
| Puissance du compresseur (Hp)       | 1/4                     |
| Fourniture électrique               | 220V                    |
| Liquide réfrigérant                 | R134a                   |
| Capacité de refroidissement (watts) | 190                     |
| Type de moteur                      | 1 Marque - RSCR         |
| BIEN.                               | 51330557498ZA           |
| Modèle de compresseur               | ERU280HSP               |
| Volume de balayage (cm3/tr)         | 6,36                    |
| Fréquence (Hz)                      | 50                      |
| Ligne d'aspiration                  | 1/4"                    |
| Ligne de compression                | 3/16"                   |