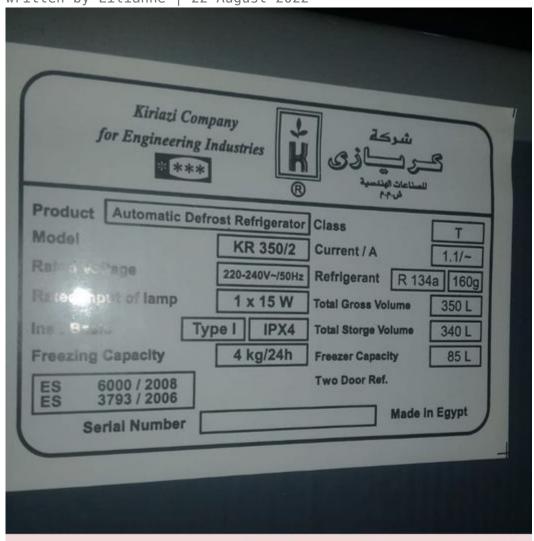

Number of doors: 2

Capacity in liters: 350 liters External dimensions: Width: 62 cm

Depth: 63 cm Height: 164.5 cm

Higher efficiency and less electricity consumption (B)

Freezer capacity in liters 82
Freezer cooling \* \*\*\* \* \*

The body of the refrigerator is made of iron and chemically treated against rust according to international specifications

Shelves made of unbreakable crystal material.

Motor capacity in watts according to standard specifications and (ASHRAE) = 185

Electric power source 220 volts , 50 Hz +/- 10%

Monthly electrical energy consumption 57.7 kWh

Shelves with adjustable heights

Storage capability for refrigerator door shelves including butter and eggs preservation