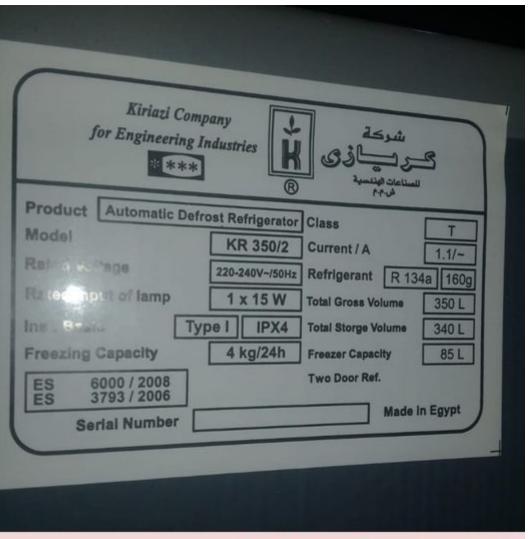

Number of doors: 2

Capacity in liters: 350 liters External dimensions: Width: 62 cm

Depth: 63 cm Height: 164.5 cm

Higher efficiency and less electricity consumption (B)

Freezer capacity in liters 82
Freezer cooling \* \*\*\* \* \*

The body of the refrigerator is made of iron and chemically treated against rust according to international specifications

Shelves made of unbreakable crystal material.

Motor capacity in watts according to standard specifications and (ASHRAE) = 185

Electric power source 220 volts , 50 Hz +/- 10%

Monthly electrical energy consumption 57.7 kWh

Shelves with adjustable heights

Storage capability for refrigerator door shelves including butter and eggs preservation