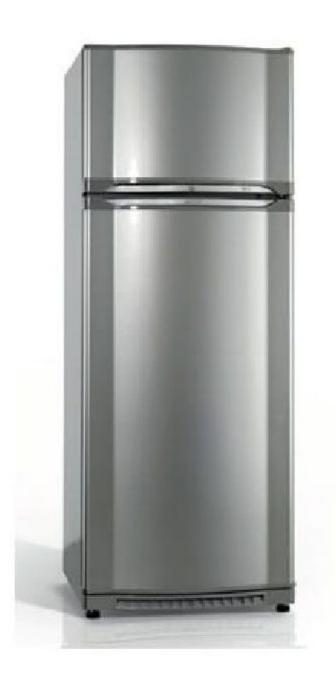

## Mbsm.pro, Kiriazi Refrigerator, 14 Feet, Classic, ,330 Liter, Defrost, KR350/2, KR350, R134a, 160g, Compressor, 1/4 hp, Lbp

Category: Refrigerator

written by Lilianne | 22 August 2022

Private Picture Copyright: WWW.MBSM.PRO

Motor works at continental temperatures The insulation of the refrigerator is thick to maintain the temperature

Private Picture Copyright: WWW.MBSM.PRO