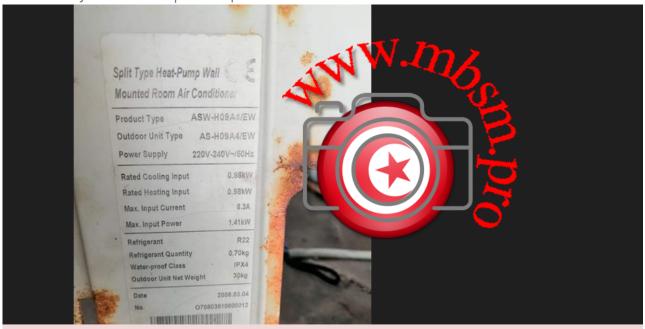

## Mbsm.pro, Air conditioner, AUX ASW-H09A4, 9000 btu

Category: air conditioner

written by Lilianne | 20 September 2022

Private Picture Copyright: WWW.MBSM.PRO

Air conditioner AUX ASW-H09A4/FAR1 (internal + external)

display and a timer. It also has the function of automatic reset and self-cleaning.

Technical Specifications:

• Brand: AUX

• Model: ASW-H09A4/FAR1

• Type: wall split system

• Recommended area: up to 25-35 m²

• Energy efficiency class: A

• Power heating mode: 9000 BTU / h

• Power cooling mode: 8800 BTU / h

• Power consumption during heating: 2.55 kW

• Power consumption during cooling: 2.65 kW

• Air flow: 800 m³ / h

• Froyn Type: R410

Additional features:

- Ionization
- Timer
- Display
- Cleanse yourself
- Automatic reloading

Physical characteristics:

Noise level noise level: 42 dBNoise block noise level: 58 dB

• Internal block size:  $800 \times 300 \times 198$  mm • External block size:  $720 \times 540 \times 260$  mm