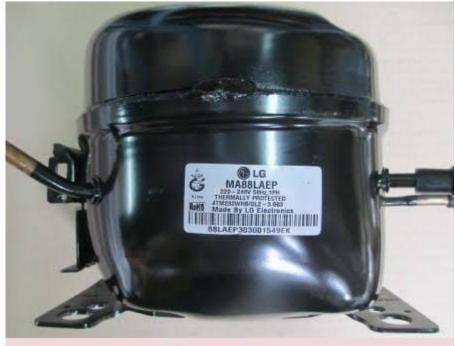

Mbsm.pro, LG, MA88LJJP, MA88LHEP, 1/3
hp, Refrigerator, Compressor,
(410-450 litre), lbp, 235 (kcal/h),
273W, 933 (Btu/h), 0.367HP, input
power 220w

Category: compressor written by Lilianne | 26 December 2023

Private Picture Copyright : WWW.MBSM.PRO

COMPRESSEUR 1/3CV BP R134A 240V MA88LHEP LG COMPRESSEUR 1/4CV BP R134A 240V MA72 LHEG LG COMPRESSEUR 1/5 CV R134A 240V MA62 LJJG LG

Downlad pdf

https://www.mbsm.pro/wp-content/uploads/2022/10/Mbsm\_dot\_pro\_private\_PDF\_nd52lab
m.pdf

Application Deep Freezer Fridge Compressor — Capacity Displacement Cooling Capacity Input Power COP W/W EER Btu/Wh Motor type Starting Device (PTC) Motor Protector (OLP) MA88LJJP 410 - 450 liters 8.8 235 (kcal/h), 273W, 933 (Btu/h), 0.367HP 227W 1.2 4.11 CSIR-Relay QL2-5-55 4TM314TFB