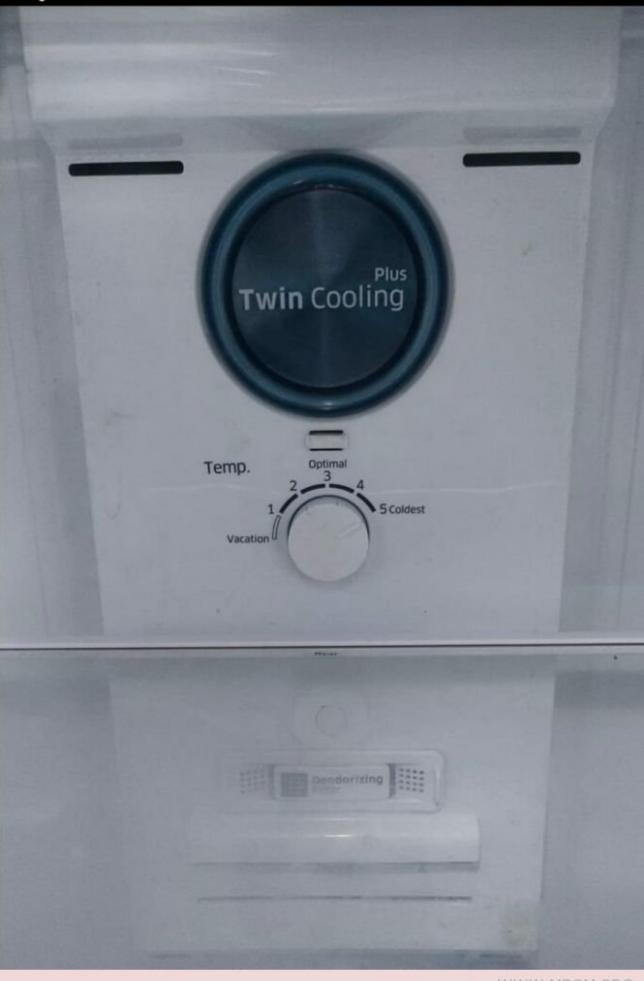

Private Picture Copyright : WWW.MBSM.PRO

Private Picture Copyright : WWW.MBSM.PRO

|                            | NG 🗡 👯                |                           |                                          |
|----------------------------|-----------------------|---------------------------|------------------------------------------|
|                            | MODEL : RT3           | 2K510058                  |                                          |
| DMPRESSION TYPE, FO        | RCED AIR CIRCULATION  | I, FROST FREE, REFRIGE    | T (Teopical)                             |
| TEM                        | REFRIGERATOR          | CLIMATIC CLASS            | T (Tropical)                             |
| NATED VOLTINGE / FREQUENCY | 220-240 V~ / 50 Hz    | REFRIGERANT               | R-600a, 50 g (1.76 oz.                   |
| RATED INPUT                | 120 W                 |                           | CYCLOPENTANE                             |
| RATED CURRENT              | 1.5 A                 | INSULATION BLOWING GAS    | 4.5 kg / 24 h                            |
| ICE-MAKER INPUT            | •                     | FREEZING CAPACITY         | 4.5 kg / 2411<br>393 kWh/year            |
|                            |                       | POWER CONSUMPTION         | 393 King Jun                             |
| DIMENSION W X D X          | H ) : 600 mm x 722 mm | x 1,715 mm                | 72 Liters                                |
| NET COOLING VOLUME         |                       | NET FREEZING VOLUNE       | FREEZER                                  |
|                            |                       | REFRIGERATOR<br>LED 2.0 W | -                                        |
| MAXIMUM INPUT OF           | TOTAL                 | REFRIGERATOR              | FREEZER<br>120 W (220 V~)                |
| DEFROST INPUT              | 120 W (220 V~)        |                           | +40 W (230-240 -                         |
|                            | 140 W (230-240 V~)    |                           | MADE IN THAILAND                         |
|                            | ORIGIN                |                           | MADE IN (1000)<br>132K510058/HR REV(0.0) |