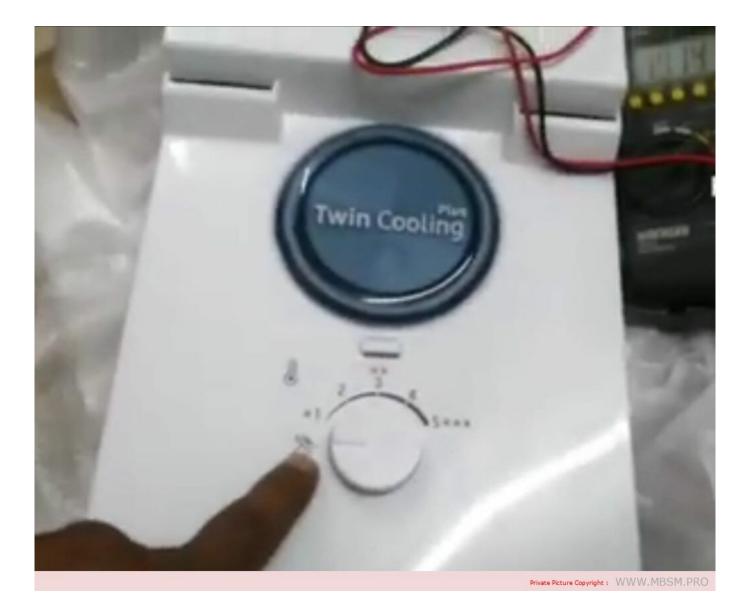

## Mbsm.pro, Refrigerator, No frost, RT32K510058, SAMSUNG, 16 feet, 320L, MADE IN THAILAND, Compressor, 1/5 hp, lbp, R-600a, 50 g (1.76 oz.)

Category: compressor,Refrigerator written by Lilianne | 8 January 2024



Private Picture Copyright : WWW.MBSM.PRO



Private Picture Copyright : WWW.MBSM.PRO



|                            | NG 🗡 👯                |                           |                                          |
|----------------------------|-----------------------|---------------------------|------------------------------------------|
|                            | MODEL : RT3           | 2K510058                  |                                          |
| DMPRESSION TYPE, FO        | RCED AIR CIRCULATION  | I, FROST FREE, REFRIGE    | T (Teopical)                             |
| TEM                        | REFRIGERATOR          | CLIMATIC CLASS            | T (Tropical)                             |
| NATED VOLTINGE / FREQUENCY | 220-240 V~ / 50 Hz    | REFRIGERANT               | R-600a, 50 g (1.76 oz.                   |
| RATED INPUT                | 120 W