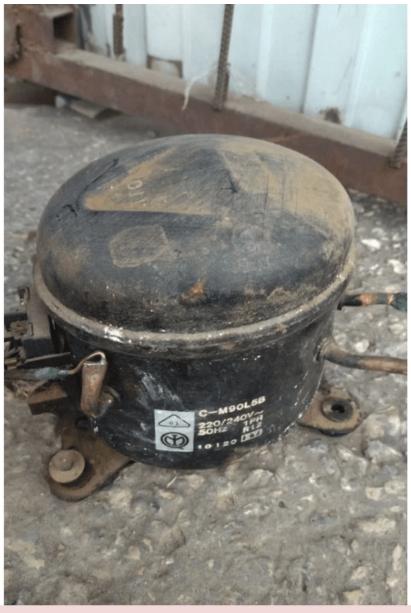

## Mbsm.pro, Compressor, c-m75l5b, r12, CMA075LBEM, r134a, 1/3 hp, LG Refrigerator Compressor, lbp, AQAW91 (1/4 hp++ big), 222w

Category: compressor written by Lilianne | 9 January 2024

Private Picture Copyright : WWW.MBSM.PRO