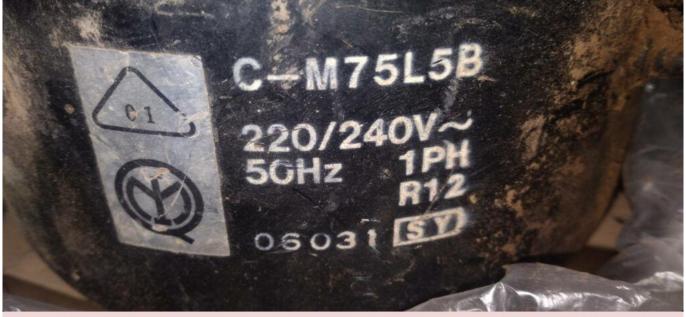

## Mbsm.pro, Compressor, c-m75l5b, r12, CMA075LBEM, r134a, 1/3 hp, LG Refrigerator Compressor, lbp, AQAW91 (1/4 hp++ big), 222w

Category: compressor written by Lilianne | 9 January 2024

Private Picture Copyright : WWW.MBSM.PRO