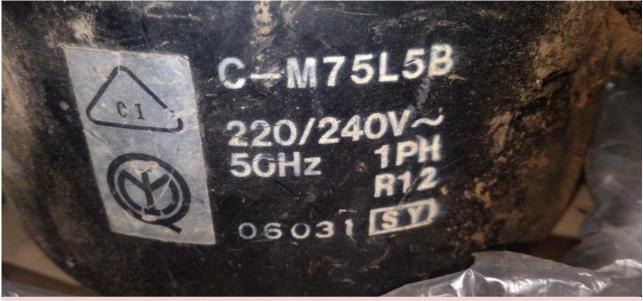

## Mbsm.pro, Compressor, c-m75l5b, r12, CMA075LBEM, r134a, 1/3 hp, LG Refrigerator Compressor, lbp, AQAW91 (1/4 hp++ big), 222w

Category: compressor written by Lilianne | 9 January 2024

Private Picture Copyright : WWW.MBSM.PRO