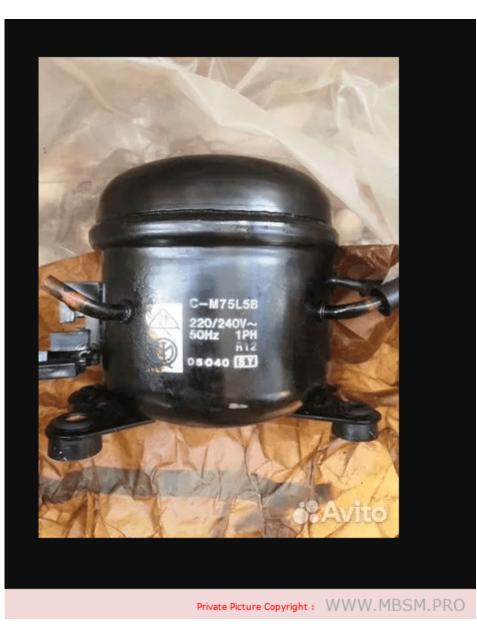

## Mbsm.pro, Compressor, c-m75l5b, r12, CMA075LBEM, r134a, 1/3 hp, LG Refrigerator Compressor, lbp, AQAW91 (1/4 hp++ big), 222w

Category: compressor written by Lilianne | 9 January 2024

Private Picture Copyright : WWW.MBSM.PRO

Private Picture Copyright : WWW.MBSM.PRO

Private Picture Copyright : WWW.MBSM.PRO

Private Picture Copyright : WWW.MBSM.PRO