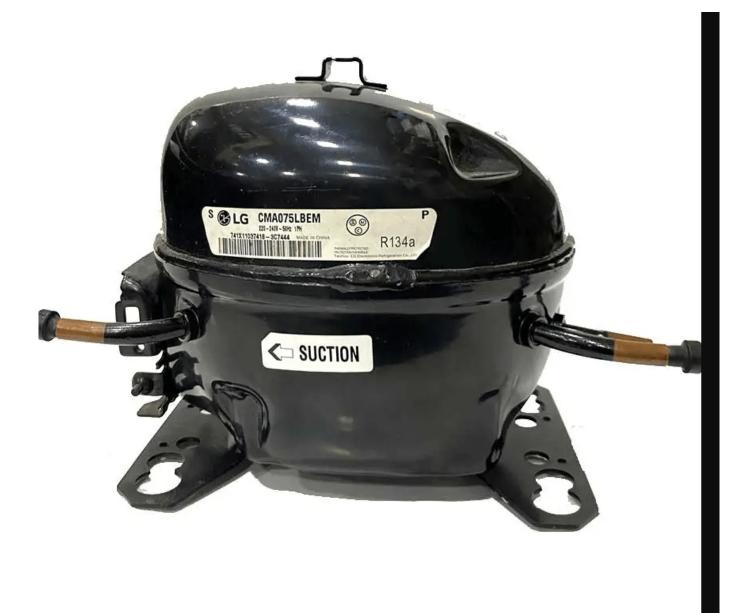

## Mbsm.pro, Compressor, c-m75l5b, r12, CMA075LBEM, r134a, 1/3 hp, LG Refrigerator Compressor, lbp, AQAW91 (1/4 hp++ big), 222w

Category: compressor written by Lilianne | 9 January 2024

Private Picture Copyright : WWW.MBSM.PRO

Provide various application service

R600a compressor applicable with 2 Door~SxS refrigerators, LVS (Low Voltage Starting)

R134a compressor applicable with a dehumidifier, showcase, LVS (Low Voltage Starting), 2 Door~SxS refrigerator