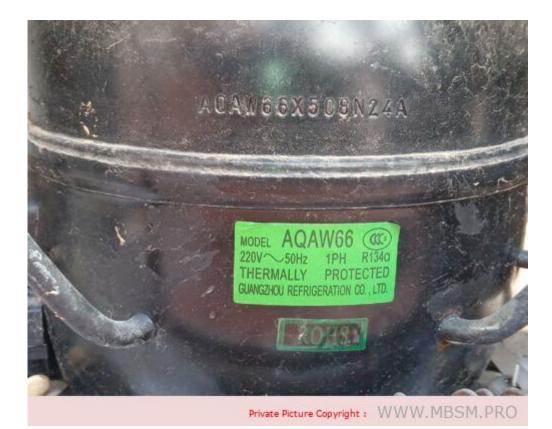

## Mbsm.pro, Compressor, c-m75l5b, r12, CMA075LBEM, r134a, 1/3 hp, LG Refrigerator Compressor, lbp, AQAW91 (1/4 hp++ big), 222w

Category: compressor written by Lilianne | 9 January 2024

Private Picture Copyright : WWW.MBSM.PRO