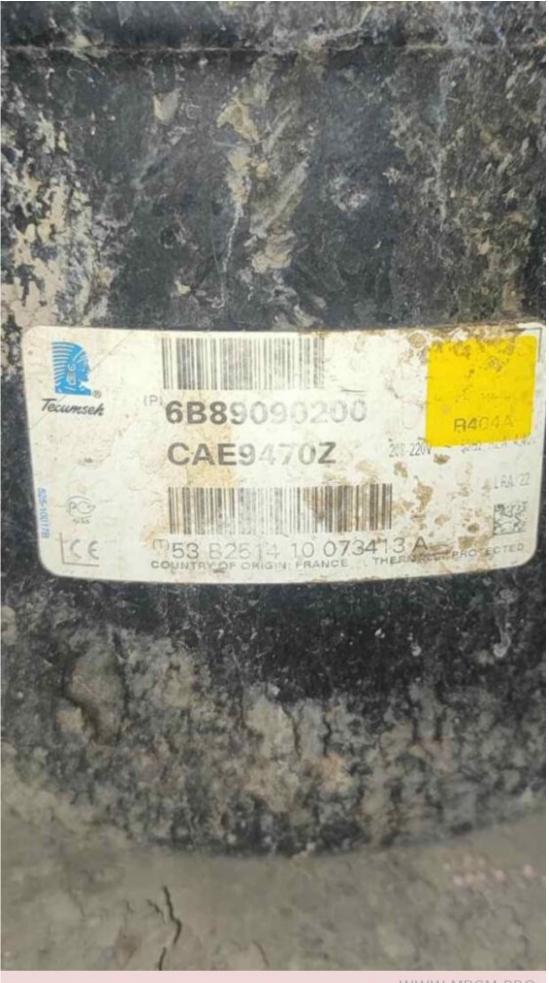

## Mbsm.pro, Compressor, Tecumseh, 1/2 hp, CAE9470Z, (POE), HBP, R404A, 220-240V/1/50Hz, replaced by AE4470Z

Category: compressor written by Lilianne | 18 January 2024

Private Picture Copyright: WWW.MBSM.PRO

This compressor has been replaced by the Tecumseh AE4470Z, HBP - R404A, 220-240V/50Hz supercharger/compressor Tecumseh CAE9470Z Ö ltyp (POE), HBP - R404A, Voltage 220-240V/1/50Hz, Starting current LRA 20A, Motor type CSR, Cap. Connections OD: 3/8" x 1/4" m measured for condensation temperature 54,5° C, suction gas temperature 46° C, measuring conditions: CECOMAF

Compressor type: Reciprocating piston

Condensation temperature: 54.5 °C
Condensing units Compressors: Compressor

Connection Size: Connection Size

Content: 1,00 pcs.

Cooling capacity (W): 803
Cooling capacity (W) at To -5°C: 1663
Cooling capacity (W) at To -25°C: 383
Cooling capacity (W) at To 5°C: 1109

**Design:** Design, Hermetic

Dimensions ( height ): 21,50 cm
Displacement (cm3): 13,3
Engine type: CSR

Equipment: Equipment
Info: Oil prefilled

Manufacturer: Tecumseh, Tecumseh L` Unite

Measuring conditions: CECOMAF
Oil quantity (l): 0,35
Oil type: POE
Power (W): 1637

Power condition: +5 / +50 °C Power range (C): -25 C to +15 C

**Power range (W):** 701 - 1000 W 1.5 - 2 kW

Power supply: 230 V Pressure line (inch): 1/4

Refrigerant: R404A, R407B, R507A

Scope of application: HBP
Series: CAE
Suction line (inch): 3/8
Suction side: 3/8"

To be used with: Capillary/Expansion

**Voltage:** 220-240V

cooling capacity (W) at To -10°C: 869 cooling capacity (W) at To -15°C: 669 cooling capacity (W) at To -20°C: 508 cooling capacity (W) at To 0°C: 1392 cooling capacity (W) at To 15°C: 2514