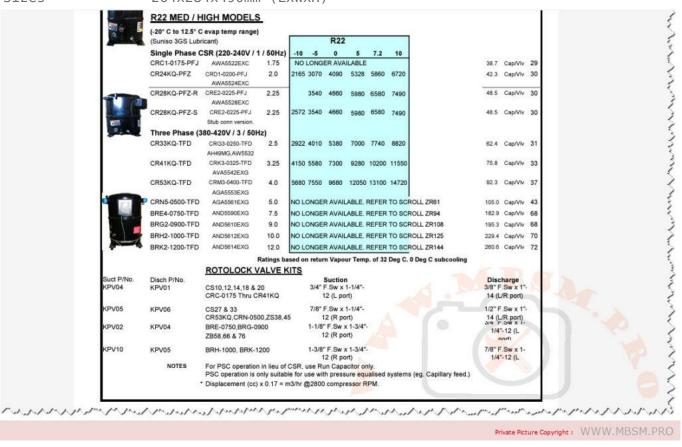

\*Capacity based on (ZR94KC-TFD-523) / DBRE4-0750-TFD NO LONGER Remarks |

AVAILABLE. REFER TO SCROLL ZR94 (See pdf for more details)

Weight in kg.

264x284x490mm (LxWxH) Sizes

Private Picture Copyright: WWW.MBSM.PRO