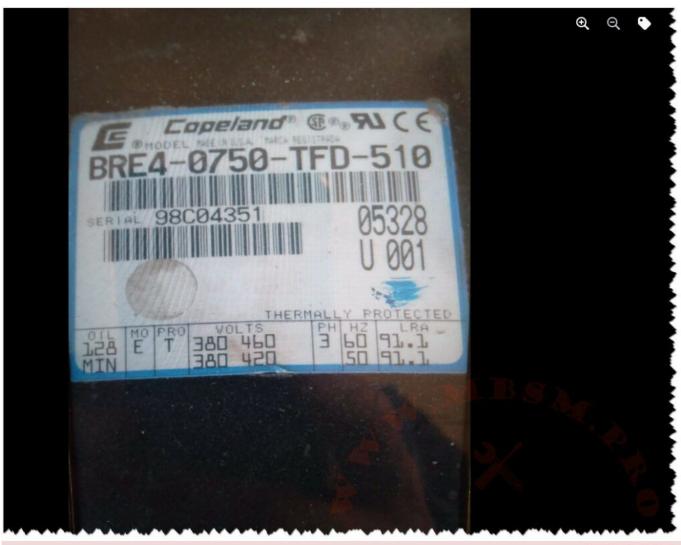

## Mbsm.pro, compressor, BRE4-0750-TFD-510, Copeland, 7.5 HP, 460V, 3 PH, R22, R134A, R407C, Scroll Compressor, Copeland Compressor

Category: compressor

written by Lilianne | 23 January 2024

Private Picture Copyright: WWW.MBSM.PRC

## Compressors

Used DWM Copeland DBRE4-0750-TFD-521 // 50Hz / 380-420V / 18,5A / 2900rpm / 30,85 m3/h // Max Oper. Press H/L 26,5/17 bar. \*Why choose for HOSBV? Were not only the largest used refrigeration specialist in Europe, but also, we deliver all equipment including an extensive test, warranty and industrial cleaning. \*Optional we can also perform a new paint job and arrange the logistics.

## **Specifications**

No. 7956 Brand DWM

Type DBRE4-0750-TFD-521

Refrigerant Freon

Refrigerant type R 404 A or other types

kW at  $+10^{\circ}C/+40^{\circ}C$  25,1 kW at 0°C/+40°C kW at  $-5^{\circ}C/+40^{\circ}C$  13,9