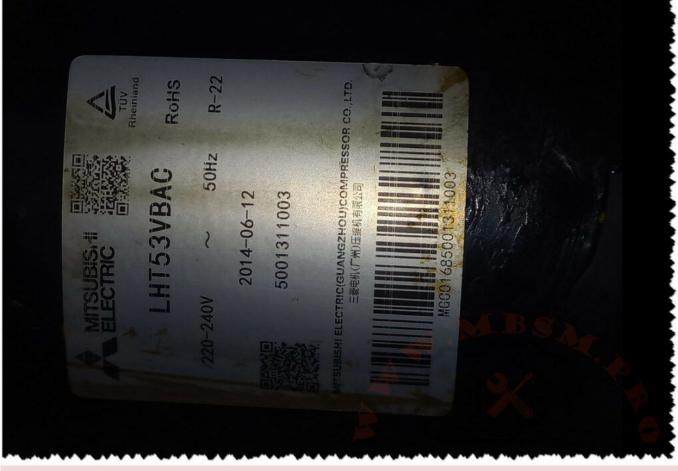

The LHT53VBAC is a rotary compressor also used in air conditioners. It is a 32,000 BTU compressor that operates on 220-240 volts and 50 hertz. It is manufactured by Mitsubishi, a Japanese company that is well-known for its high-quality air conditioners and other appliances.

LHT53VBAC rotary compressor

Like the 55R613G T-9ASM, the LHT53VBAC is also a hermetic motor compressor. It uses R22 refrigerant, but Mitsubishi also offers compressors that use R410A refrigerant.

The LHT53VBAC is a more powerful compressor than the 55R613G T-9ASM, and it is therefore better suited for larger air conditioners. It is also a more expensive compressor.