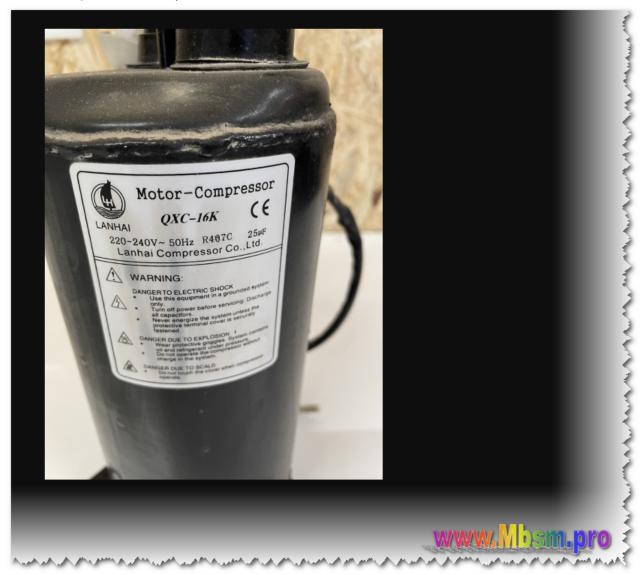

## Mbsm.pro, compressor, QXC-16K, 1.2 hp, 9000 btu, r407, 900w

Category: compressor

written by Lilianne | 14 November 2024

The QXC-16K is a rotary compressor designed for refrigeration applications, particularly in dehumidifiers and air conditioning systems. Here are its key specifications and features:

## Specifications

• Model: QXC-16K

Refrigerant Type: R407CVoltage: 220-240V, 50Hz

• Cooling Capacity: 2670 W (approximately 9078 Btu/h) at an evaporating

temperature of +7.2°C and condensing temperature of +54.4°C.

• Input Power: 900 W

• **Displacement**: 16.4 cc/rev

• Current: 4.10 A

• Coefficient of Performance (COP): 2.97

• Height: 293 mm

QXC-16KDownload