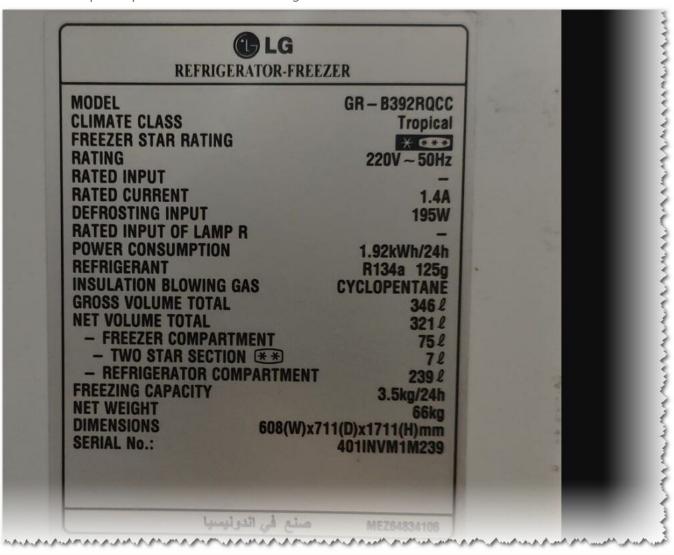

## Mbsm.pro, REFRIGERATOR-FREEZER, GR-B392RQCC, 364L, compressor, 1/5 hp, r134a(125g), 1.4 A, 1p/220v

Category: Refrigerator

written by Lilianne | 7 December 2024

Private Picture Copyright: WWW.MBSM.PRO

The LG GR-B392RQCC is a refrigerator-freezer model with the following specifications:

Specification Details

Model GR-B392R0CC

Total Gross Volume 364L

Compressor Type Smart Inverter Compressor

Compressor Power 1/5 hp

Specification Details

Refrigerant R134a (125g)

Rated Current 1.4 A

Power Supply 1 Phase, 220V

This model features a smart inverter compressor, which enhances energy efficiency and cooling performance. The total gross volume of 364 liters provides ample space for food storage