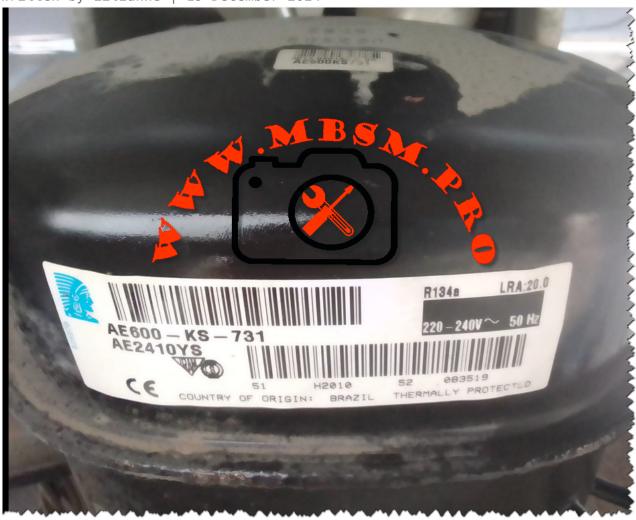

# Mbsm.pro, Compressor, 1/3 hp, lbp, cooling, AE2410YS, Tecumseh, r134a

Category: compressor

written by Lilianne | 19 December 2024

Private Picture Copyright: WWW.MBSM.PRO

## Tecumseh AE2410YS Compressor: Specifications and Applications

The **Tecumseh AE2410YS** is a versatile compressor designed for light commercial refrigeration applications. Known for its efficiency and reliability, this model is ideal for various cooling needs in commercial settings.

## **Key Specifications**

Feature Specification

Model AE2410YS

Power 1/3 HP (approximately 250 W)

**Refrigerant** R-134A **Voltage** 220V

Type Reciprocating Compressor

Feature Specification

Weight Approximately 45 lbs (20.4 kg)