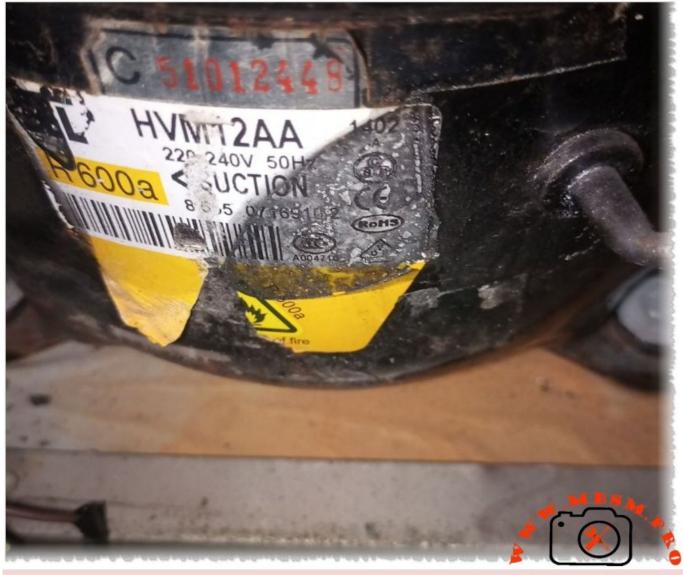

HVM12AA

0F1033A

0F1350A

gvy75AA

gvy66AA

**GVY75AG** 

d16aa

GVY75ad

- HVM12AA
- 0F1033A
- 0F1350A
- GVY75AA
- GVY66AA
- GVY75AG
- HKd16aa
- GVY75ad
- GVT66ad
- GKD75ad

## **Key Specifications**

```
Model Power Rating (HP) Voltage/Frequency Refrigerant Type Cooling Capacity (W)
                         220V-240V / 50Hz R134a
HVM12AA 1/5 HP
                         220V-240V / 50Hz R134a
0F1033A 1/5 HP
                         220V-240V / 50Hz R134a
0F1350A 1/5 HP
GVY75AA 1/5 HP
                         220V-240V / 50Hz R134a
GVY66AA 1/5 HP
                         220V-240V / 50Hz R134a
GVY75AG 1/5 HP
                         220V-240V / 50Hz R134a
HKd16aa 1/5 HP
                         220V-240V / 50Hz R134a
GVY75ad 1/5 HP
                         220V-240V / 50Hz R134a
GVT66ad 1/5 HP
                         220V-240V / 50Hz R134a
GKD75ad 1/5 HP
                         220V-240V / 50Hz R134a
```