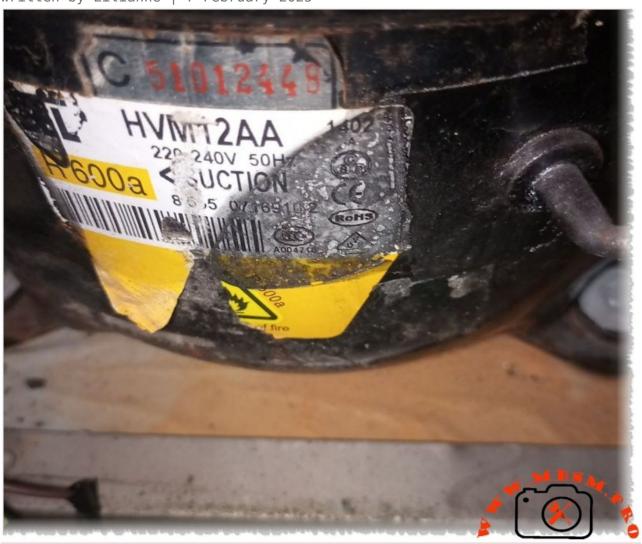

HVM12AA

0F1033A

0F1350A

gvy75AA

gvy66AA

**GVY75AG** 

d16aa

GVY75ad

- HVM12AA
- 0F1033A
- 0F1350A
- GVY75AA
- GVY66AA
- GVY75AG
- HKd16aa
- GVY75ad
- GVT66ad
- GKD75ad

## **Key Specifications**

```
Model Power Rating (HP) Voltage/Frequency Refrigerant Type Cooling Capacity (W)
                         220V-240V / 50Hz R134a
HVM12AA 1/5 HP
                         220V-240V / 50Hz R134a
0F1033A 1/5 HP
                         220V-240V / 50Hz R134a
0F1350A 1/5 HP
GVY75AA 1/5 HP
                         220V-240V / 50Hz R134a
GVY66AA 1/5 HP
                         220V-240V / 50Hz R134a
GVY75AG 1/5 HP
                         220V-240V / 50Hz R134a
HKd16aa 1/5 HP
                         220V-240V / 50Hz R134a
GVY75ad 1/5 HP
                         220V-240V / 50Hz R134a
GVT66ad 1/5 HP
                         220V-240V / 50Hz R134a
GKD75ad 1/5 HP
                         220V-240V / 50Hz R134a
```