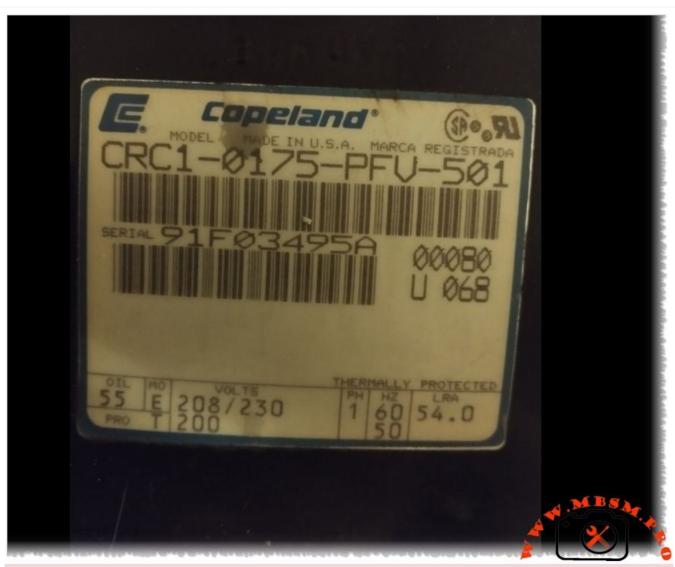

2

Private Picture Copyright: WWW.MBSM.PRO

The information you provided describes a **Copeland compressor** with the model number **CRC1-0175-PFU-501**, which is a **2-ton**, **2.25 HP** unit designed for **R22 refrigerant**. It is compatible with an **ESAH-18CH** system, which is an **18,000 BTU (1.5-ton)** unit with a power input of **1920 watts**. Here's a breakdown of the details:

## Compressor Specifications:

• Model: CRC1-0175-PFU-501

• Brand: Copeland

• Cooling Capacity: 2 tons (24,000 BTU)

• Horsepower (HP): 2.25 HP

• Refrigerant Type: R22 (note that R22 is being phased out due to environmental

regulations)

• Compatibility: ESAH-18CH (18,000 BTU system)

• Power Input: 1920 watts