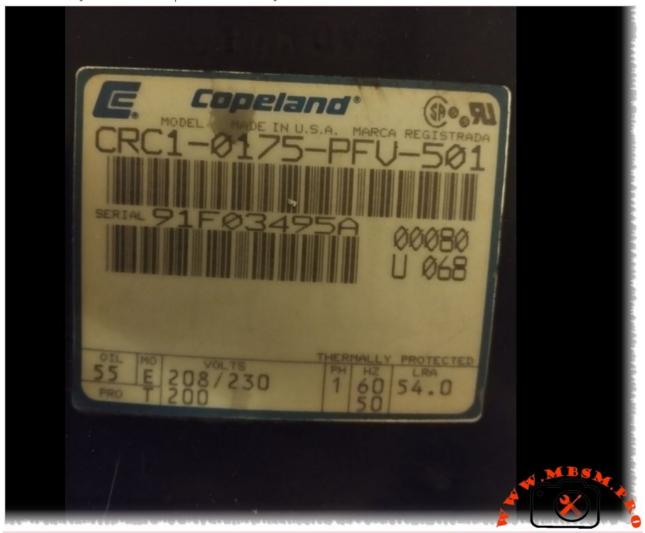

Mbsm.pro, Compressor, copeland, CRC1-0175-PFU-501, 2 ton, 2.25 hp, r22, compatible, ESAH-18CH, 18000 btu, 1920 w

Category: compressor

written by Lilianne | 10 February 2025

Private Picture Copyright: WWW.MBSM.PRO

The information you provided describes a **Copeland compressor** with the model number **CRC1-0175-PFU-501**, which is a **2-ton**, **2.25 HP** unit designed for **R22 refrigerant**. It is compatible with an **ESAH-18CH** system, which is an **18,000 BTU (1.5-ton)** unit with a power input of **1920 watts**. Here's a breakdown of the details:

## Compressor Specifications:

• Model: CRC1-0175-PFU-501

• Brand: Copeland

• Cooling Capacity: 2 tons (24,000 BTU)

• Horsepower (HP): 2.25 HP

• Refrigerant Type: R22 (note that R22 is being phased out due to environmental

regulations)

• Compatibility: ESAH-18CH (18,000 BTU system)

• Power Input: 1920 watts