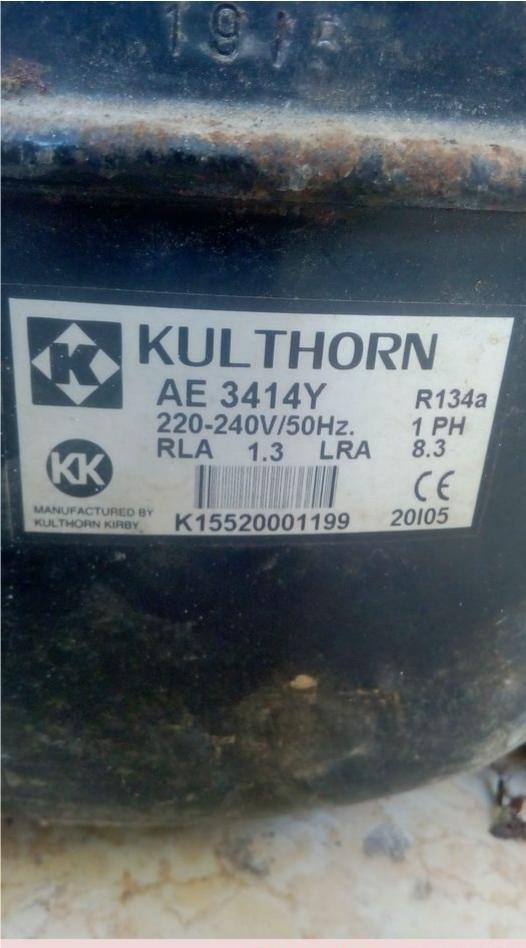

Mbsm.pro, Kulthorn, AE 3414Y, Compressor, Small, 1,570 BTU/Hr, 1/8HP, R134a, 208-230V, 60Hz, 1Ph, HBP, overload Plus Relay, AE3414Y

Category: pro written by Lilianne | 6 September 2022

Private Picture Copyright: WWW.MBSM.PRO Mbsm.pro, Kulthorn, AE 3414Y, Compressor, Small, 1,570 BTU/Hr, 1/8HP, R134a, 208-230V, 60Hz, 1Ph, HBP, overload Plus Relay, AE3414Y **Description** 

Make sure this fits by entering your model number.. Kulthorn hermetically sealed reciprocating refrigeration compressors. Use for household and commercial refrigerators & water coolers. small size, low weight, low noise output, enery saving compressor, direct replacement. 1,570 BTU/Hr, 1/8HP, R134a, 208-230V, 60Hz, 1Ph, HBP, overload Plus Relay. RSIR Motor with current relay, the motors have a normal starting torgue and are designed for completely self-equalizing capillary tube. This is a Kulthorn replacement part. Part Number AE 3414Y-2. This is an O.E.M. part. Kulthorn hermetically sealed reciprocating refrigeration compressors; Use for household and commercial refrigerators & water coolers. Small size, low weight, low noise output, energy saving compressor, direct replacement. 1,570 BTU/Hr, 1/8HP, R134a, 208-230V, 60Hz, 1Ph, HBP, overload Plus Relay. RSIR Motor with current relay, the motors have a normal starting torque and are designed for completely self-equalizing capillary tube. This is a Kulthorn replacement part.