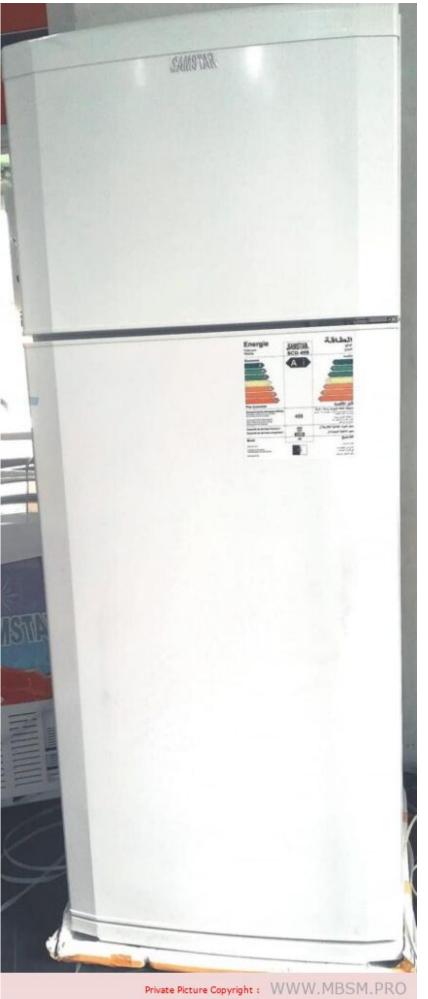

## طاقة Energie SAMSTAR Fabricant **BCD 498** Modèle Econome قليل الاقتصاد Pas économe استهلاك الطاقة كيلووات ساعة / السنة Consommation d'énergie kWh/an 459 Sur la base du résultat obtenu pour 24h dans des conditions d'éssai normalisées استنادا إلى التتيجة التي تم الحصول عليها لمدة ٢٤ ساعة في في طروف الاختيار القياسية La consommation réelle dépend الاستهلاك القطي وسوف يعتمد على مدى الجهاز هو تستخدم وأين تقع des conditions d'utilisation et de la localisation de l'appareil Capacité de denrées fraîches I حجم المواد الغذائية الطازجة ل 340 127 Capacité de denrées congelées I حجم الأغذية المجمدة ل \*\*\*\* Bruit الضجيج 43