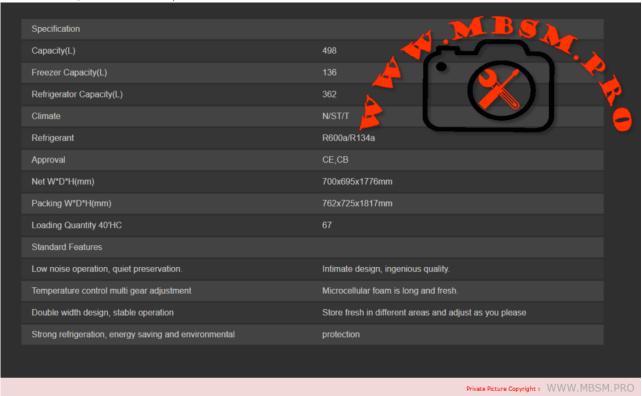

(db(A) to 1 pW)

Une fiche d'information détaillée figure dans la brochure

Nome EN 153

(db(A) re 1 pW)

المزيد من المعلومات في كتيبات المنتجات وفق المعايير EN 153

Private Picture Copyright: WWW.MBSM.PRO

| Specification                                         | MBGA.                                                   |
|-------------------------------------------------------|---------------------------------------------------------|
| Capacity(L)                                           | 498                                                     |
| Freezer Capacity(L)                                   | 136                                                     |
| Refrigerator Capacity(L)                              | 362                                                     |
| Climate                                               | N/ST/T                                                  |
| Refrigerant                                           | R600a/R134a                                             |
| Approval                                              | CE,CB                                                   |
| Net W*D*H(mm)                                         | 700x695x1776mm                                          |
| Packing W*D*H(mm)                                     | 762x725x1817mm                                          |
| Loading Quantity 40'HC                                | 67                                                      |
| Standard Features                                     |                                                         |
| Low noise operation, quiet preservation.              | Intimate design, ingenious quality.                     |
| Temperature control multi gear adjustment             | Microcellular foam is long and fresh.                   |
| Double width design, stable operation                 | Store fresh in different areas and adjust as you please |
| Strong refrigeration, energy saving and environmental | protection                                              |
|                                                       |                                                         |