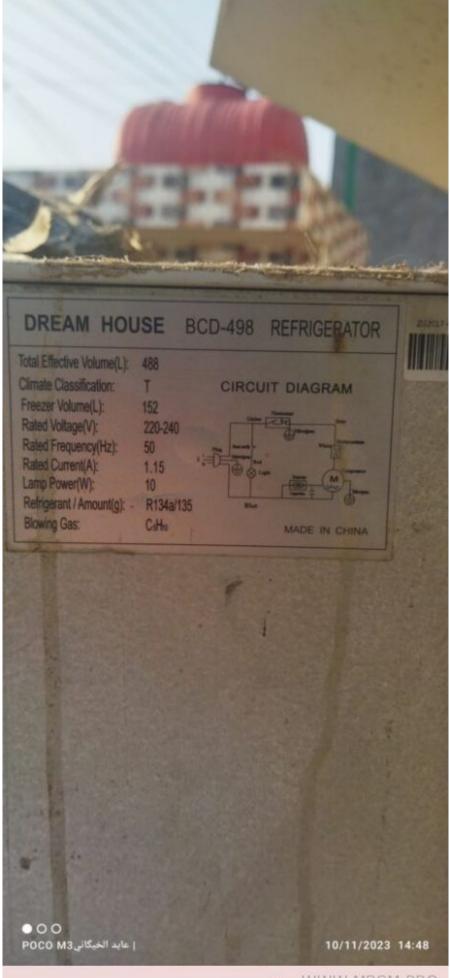

## Double-Door, Refrigerator, BCD-498, compressor, 1/4 hp, r134a, 135G

Category: Refrigerator

written by Lilianne | 12 November 2023