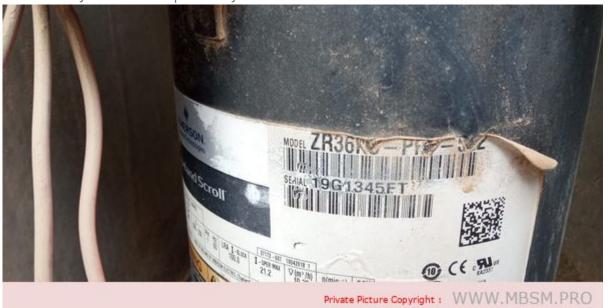

### Mbsm.pro, 30000 BTU, Copeland, Scroll, Compressor, ZR36KC-PFJ-522, 3 Ton, r22,

Category: air conditioner, compressor written by Lilianne | 24 May 2023

Mbsm.pro, 30000 BTU, Copeland, Scroll, Compressor, ZR36KC-PFJ-522, 3 Ton, r22,