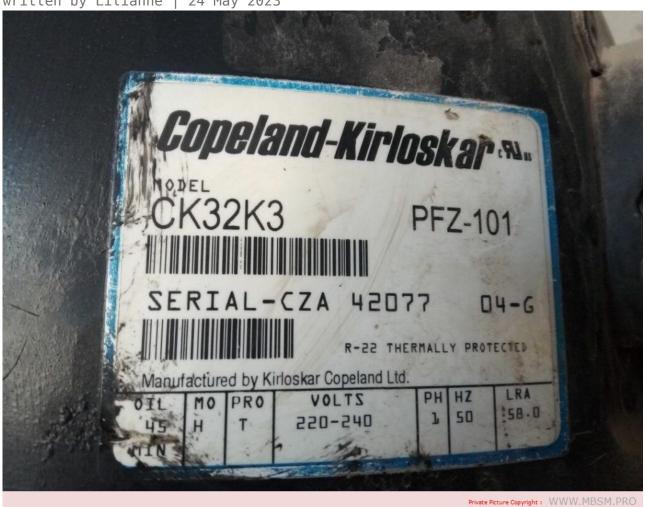

### Mbsm.pro, Compressor, CR-32K3, CK-32, 3hp, PFZ-101, Copeland, air conditionnel, r22, 32000 btu

Category: air conditioner, compressor written by Lilianne | 24 May 2023

Mbsm.pro, Compressor, CR-32K3, CK-32, PFZ-101, Copeland, air conditionnel, r22,