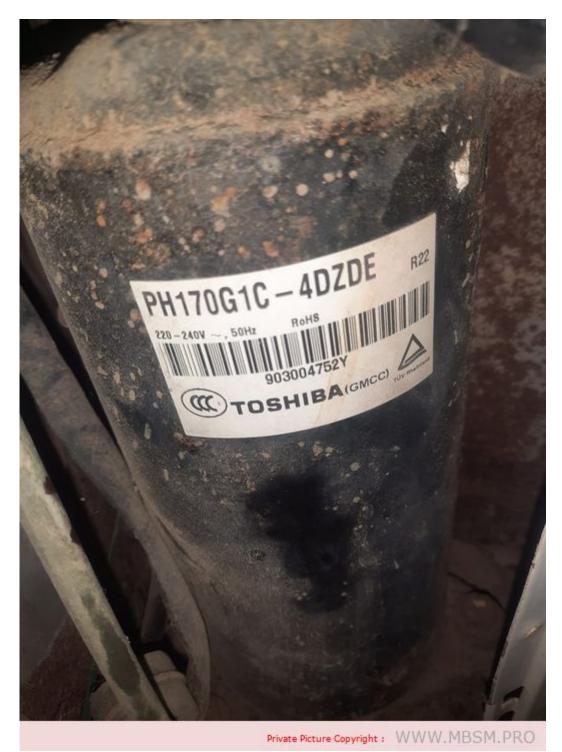

32000 btu

Mbsm.pro, Toshiba, R22, pH170g1c-4dzde, Air Conditioner, Compressor, 1 ton, 12000 btu, 1.5 hp

Category: air conditioner written by Lilianne | 24 May 2023

Mbsm.pro, Toshiba, R22, pH170glc-4dzde, Air Conditioner, Compressor, 1 ton, 12000 btu, 1.5 hp