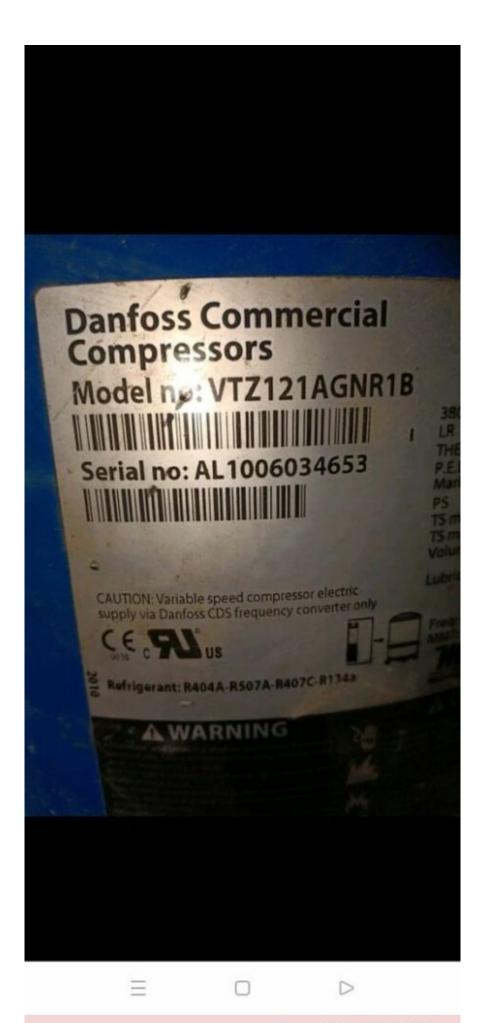

## Mbsm.pro, Compressor, inverter, VTZ121AGNR1B, 60000 btu, air conditioning

Category: air conditioner, compressor written by Jamila | 24 May 2023

Mbsm.pro, air conditioner, mediterranean , CON12HR3, Split type air conditioner, 12000 btu, r22, 850 g, 1350 w, 6 A,