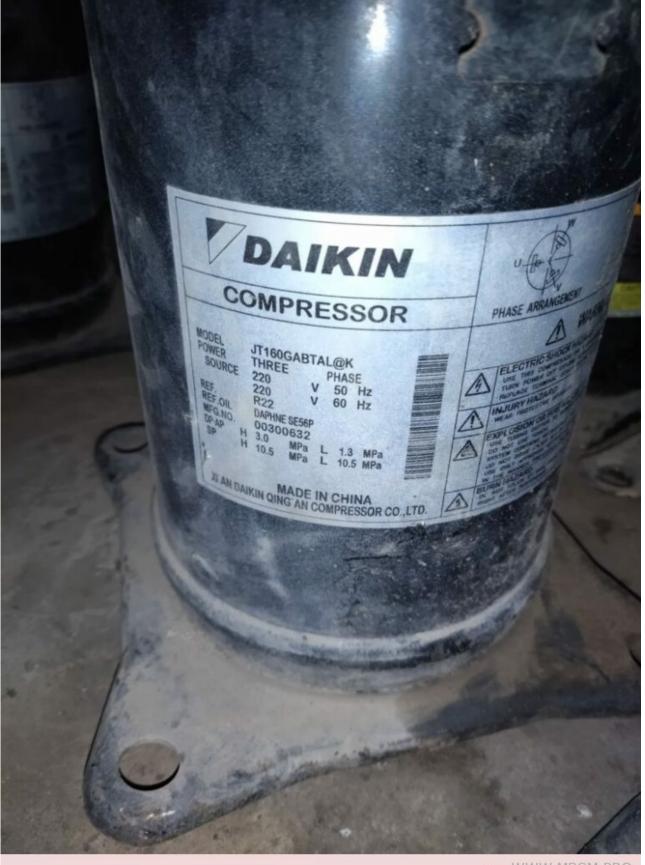

# Mbsm.pro, compressor, jt160gabtal, 5 hp, 400 v, 3 ph, DAIKIN scroll, air conditioning

Category: air conditioner, compressor written by Lilianne | 24 May 2023

Private Picture Copyright: WWW.MBSM.PRO

Mbsm.pro, compressor, jt160gabtal, 5 hp, 400 v, 3 ph, DAIKIN scroll, air conditioning