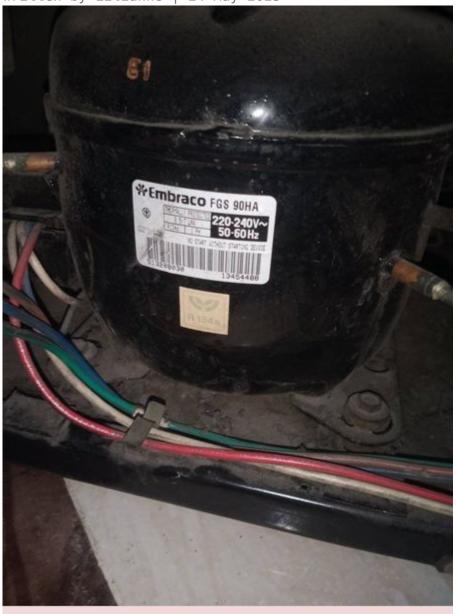

## Mbsm.pro, Compressor, 1/3 hp, LBP, R134a, NE1121Z, NLE9F, FGV110HA, FGS90AH, FGS100HA

Category: air conditioner

written by Lilianne | 24 May 2023

Private Picture Copyright: WWW.MBSM.PRO

Mbsm.pro, Compressor, 1/3 hp, LBP, R134a, NE1121Z, NLE9F, FGV110HA, FGS90AH, FGS100HA