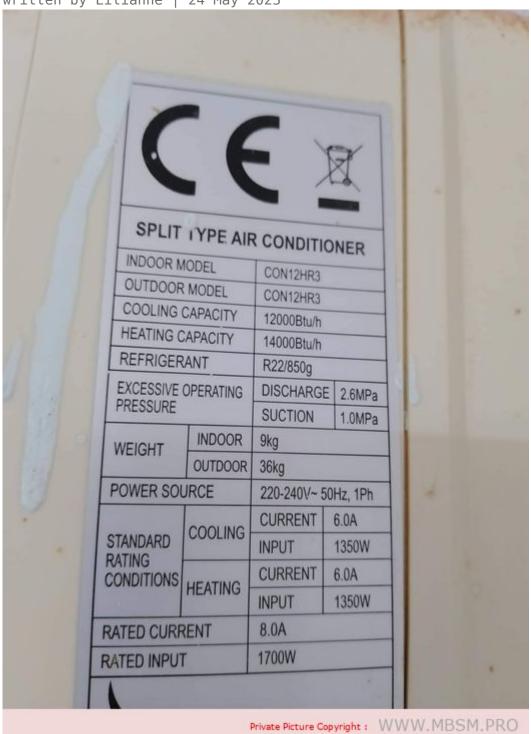

## Mbsm.pro, Compressor, inverter, VTZ121AGNR1B, 60000 btu, air conditioning

Category: air conditioner, compressor written by Jamila | 24 May 2023

Mbsm.pro, air conditioner, mediterranean , CON12HR3, Split type air conditioner, 12000 btu, r22, 850 g, 1350 w, 6 A,

Category: air conditioner

written by Lilianne | 24 May 2023

Mbsm.pro, air conditioner, mediterranean , CON12HR3, Split type air conditioner, 12000 btu, r22, 850 g, 1350 w, 6 A,