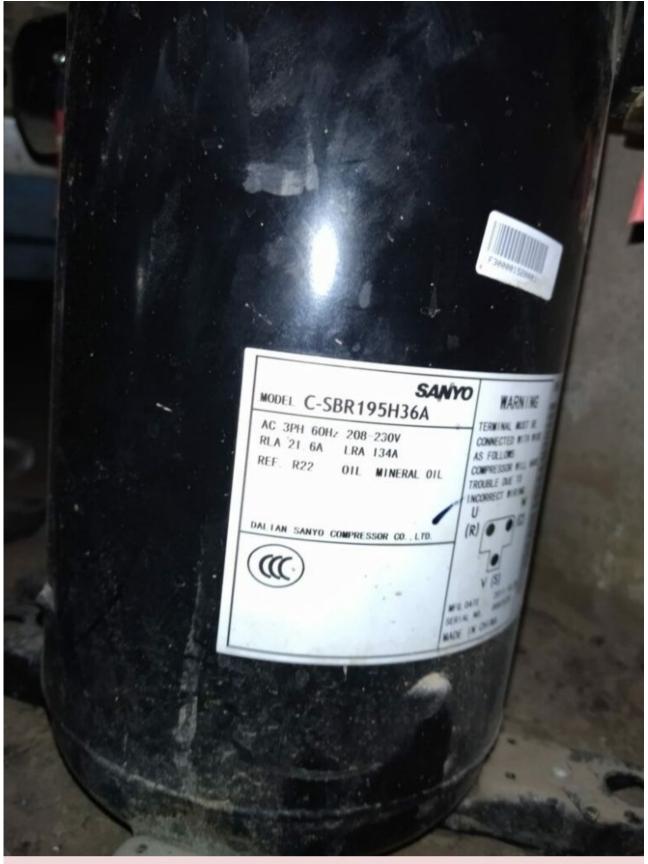

## Mbsm.pro, compressor, Scroll Sanyo, C-SB, C-SBR195H38A, 5.5 hp, 400 v, 3 ph

Category: air conditioner, compressor written by Lilianne | 24 May 2023

Private Picture Copyright: WWW.MBSM.PRO

Mbsm.pro, compressor, Scroll Sanyo, C-SB, C-SBR195H38A, 5.5 hp, 400 v, 3 ph