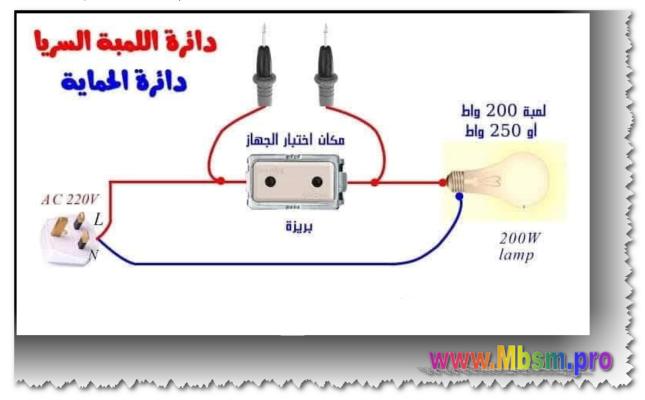

## Mbsm.pro, testing, Compressor, With Seria Lampe , Test to Change

Category: certificate written by Lilianne | 24 November 2024

Mbsm.pro, testing, Compressor, With Seria Lampe , Test to Change