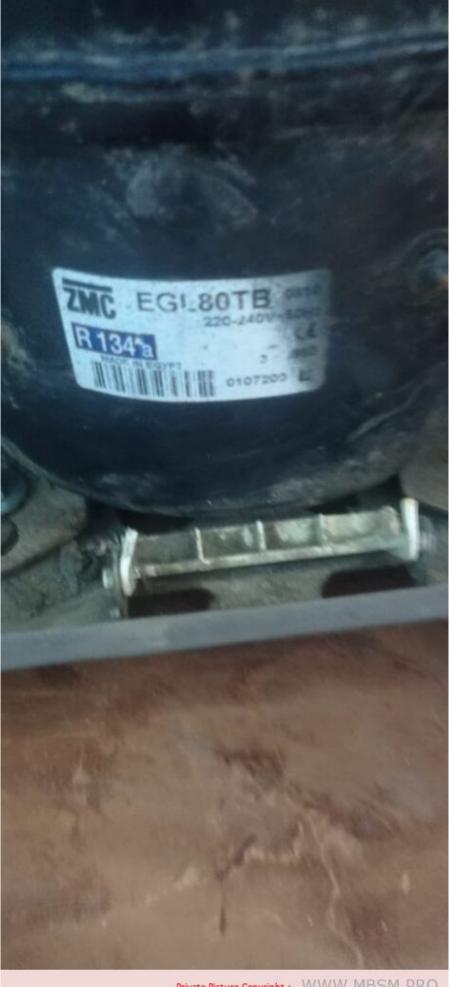

#### Certificate, Compressor , EGL80TB, 1/5 hp++ , 1/4 hp—, H/MBP, R134a, 663 W

Category: certificate written by Lilianne | 24 November 2024

Private Picture Copyright : WWW.MBSM.PRO