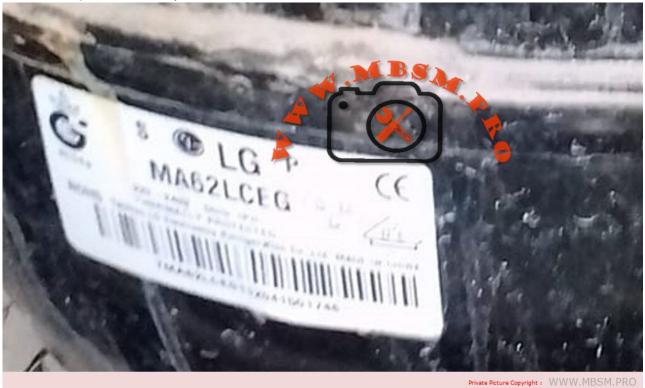

# Certificate, LG, Compressor, MA Series, MA62LCEG, R134A, lbp, 1/5 hp

Category: certificate written by Lilianne | 24 November 2024

Certificate, LG, Compressor, MA Series, MA62LCEG, R134A, lbp, 1/5 hp