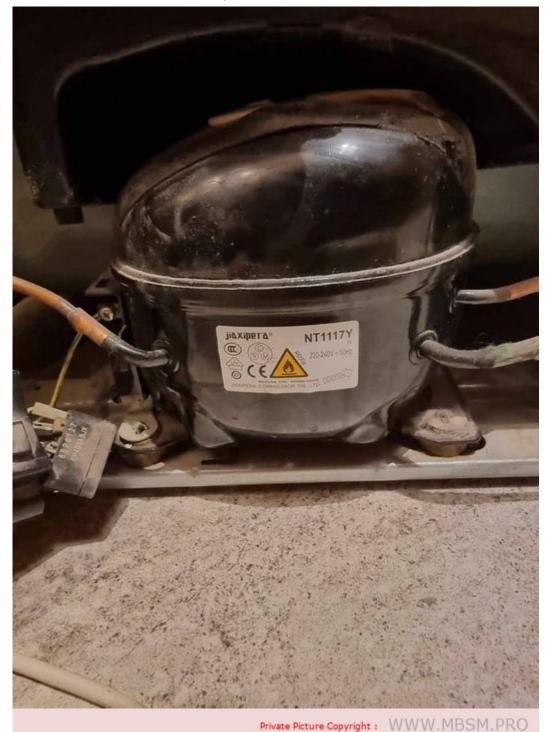

# JIAXIPERA, NT1117Y, refrigerator, compressor ,198 W, R600, LBP

written by Lilianne | 15 November 2023

JIAXIPERA NT1117Y (C00296569) refrigerator compressor 198 W, R600, LBP