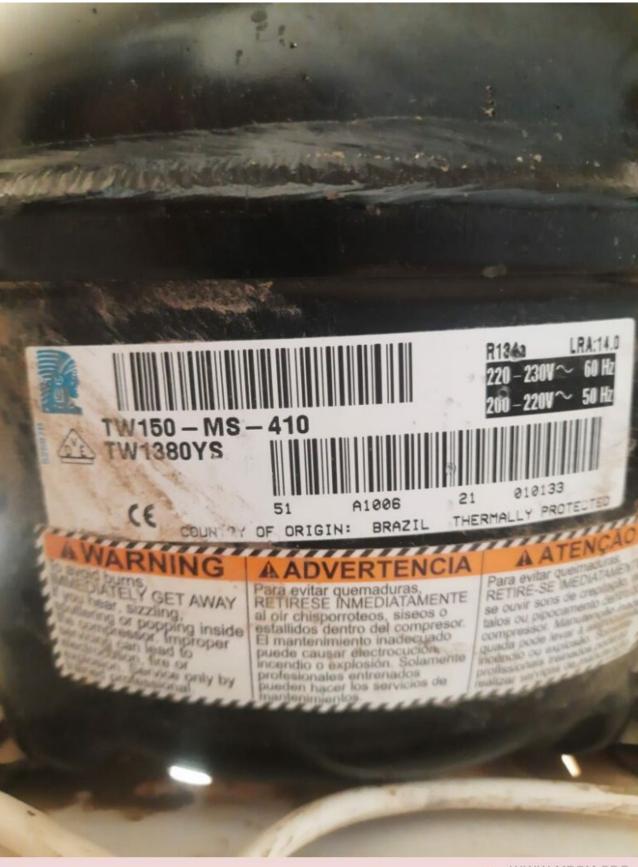

# Compressor, tw1380ys, r134, Ariston, refrigerator, 1/4 hp, Lbp

written by Lilianne | 15 November 2023

Private Picture Copyright : WWW.MBSM.PRO

Compressor, tw1380ys, r134, Ariston, refrigerator, 1/4 hp, Lbp