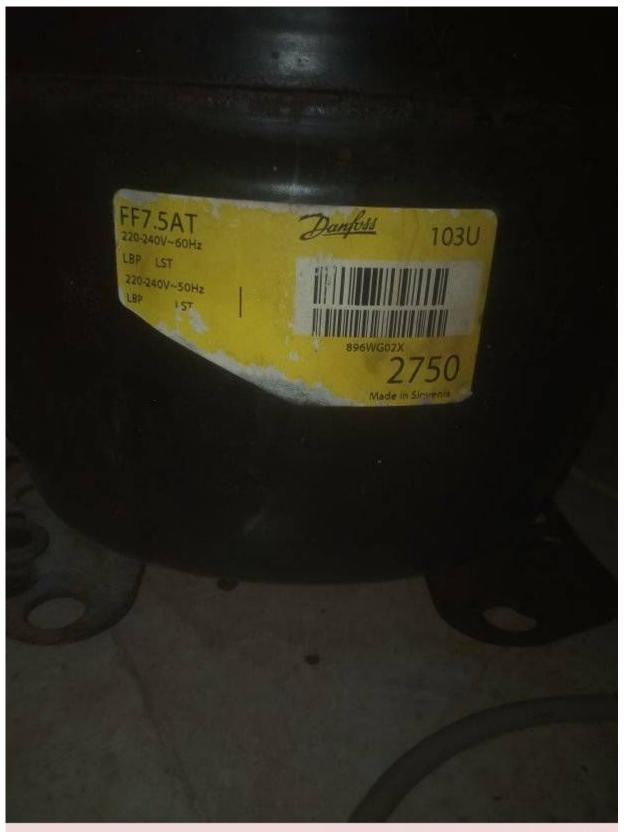

## Danfoss, r12, r22, r502, Compressor, ff7.5at, 103u 2750, 103u2750, 1/5 hp, lbp, 147 w

written by Lilianne | 15 November 2023

Private Picture Copyright : WWW.MBSM.PRO

Danfoss, r12, r22, r502, Compressor, ff7.5at, 103u 2750, 103u2750, 1/5 hp, lbp