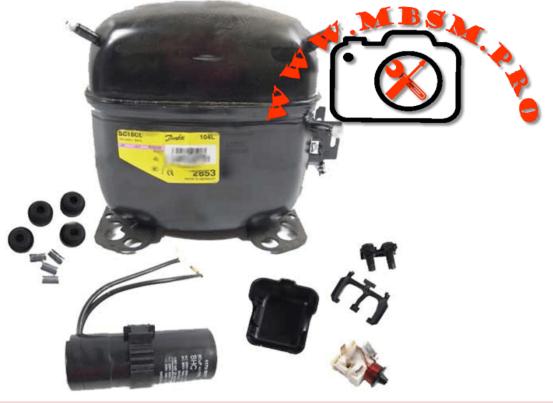

## SECOP, DANFOSS, 1/2 hp, lbp, SC15CL, compressor, 104L2853, 15.28 cm<sup>3</sup>, R404a/R507, 104L 2853

written by Lilianne | 15 November 2023

Private Picture Copyright : WWW.MBSM.PRO

SECOP, DANFOSS, 1/2 hp, lbp, SC15CL, compressor, 104L2853, 15.28 cm<sup>3</sup>, R404a/R507, 104L 2853