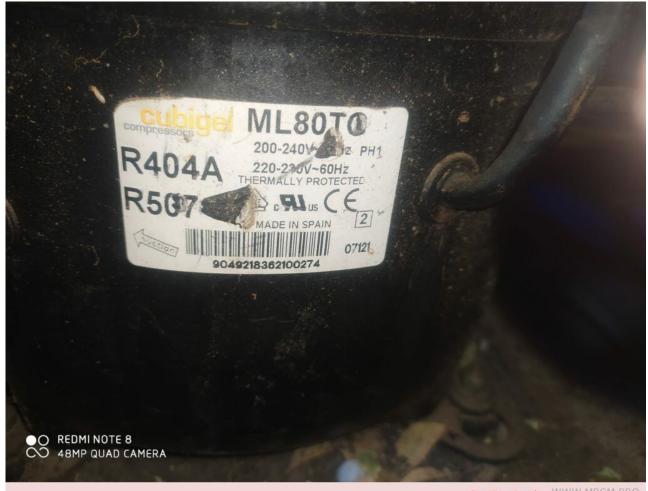

# ACC, Compressor, Cubigel, ML80TG, 3/8 hp++, HMBP, 1/2 hp-, R404a / R507, 220-240V 50Hz

written by Lilianne | 15 November 2023

Private Picture Copyright : WWW.MBSM.PRO

ACC, Compressor, Cubigel, ML80TG, 3/8 hp++, HMBP, 1/2 hp-, R404a / R507, 220-240V 50Hz