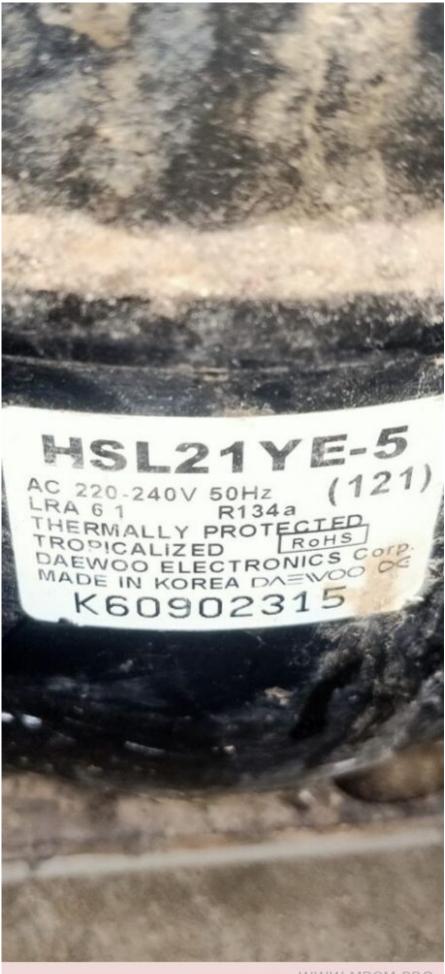

#### Compressor, HPL21YE-5, HsL21YE-5, 1/5 hp, DAEWOO, 176 w, lbp, r134a

written by Lilianne | 15 November 2023

Private Picture Copyright : WWW.MBSM.PRO