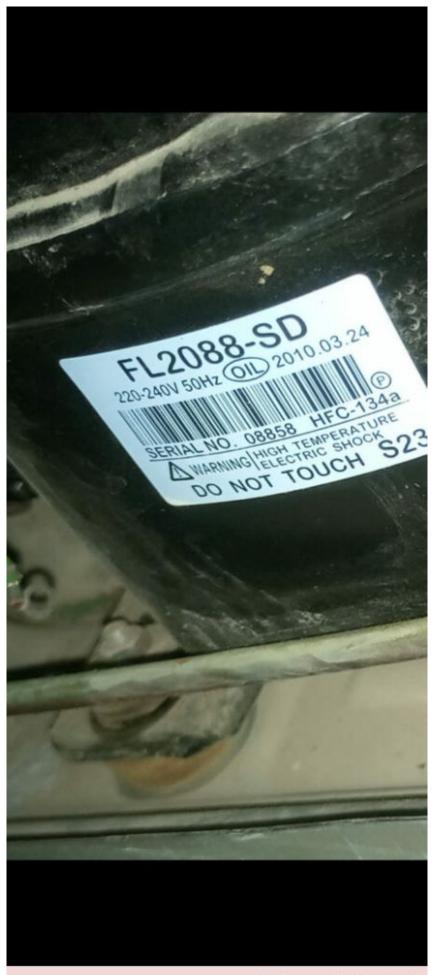

FL20S88NAB, FL2088 Static, 1/3HP , 245W , 220V/50Hz, 134A

written by Lilianne | 13 June 2020

Panasonic Refrigerator, Freezer Compressor, QB110C25CAXO , 1/3 Hp , csir, LBP, 273 w, 10.86 cm3

written by Lilianne | 13 June 2020