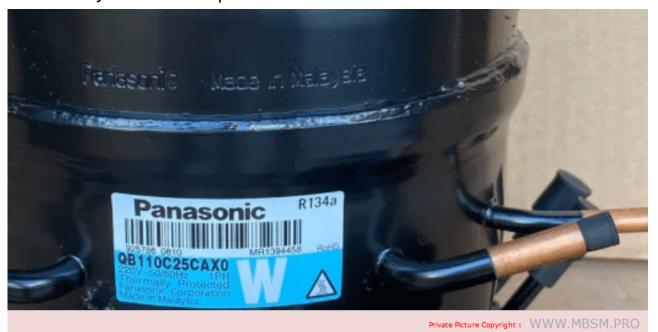

eration compressor, R134a, KONOR ZANUSSI, GQR45AG, LBP, RSIR

Panasonic, Compressors (Fixed Speed), Q Series, R134a, LBP, QA91C22GAX5, RSIR, 207W, 1/4HP

written by Lilianne | 13 June 2020 Panasonic, Compressors (Fixed Speed), Q Series, R134a, LBP, QA91C22GAX5, RSIR , 207W ,1/4HP

CLIXON, ZBS1116 /6SP9029, COMPRESSOR JIAXIPETA,

### ZBS1116CY, FRIGORIFICO EDESA, METAL-F67, 113w, 0.35A, R600A, 220-240v/50Hz

written by Lilianne | 13 June 2020 CLIXON, ZBS1116 /6SP9029, COMPRESSOR JIAXIPETA, ZBS1116CY, FRIGORIFICO EDESA, METAL-F67, 113w, 0.35A, R600A, 220-240v/50Hz

FL20S88NAB, FL2088 Static, 1/3HP , 245W , 220V/50Hz, 134A

written by Lilianne | 13 June 2020



Panasonic Refrigerator, Freezer Compressor, QB110C25CAXO , 1/3 Hp , csir, LBP, 273 w, 10.86 cm3

written by Lilianne | 13 June 2020



Panasonic Refrigerator, Freezer Compressor, QB110C25CAX0 , 1/3 Hp(+big) , csir

# Panasonic used freezer/Refrigerator compressor, working R134a refrigerant.

written by Lilianne | 13 June 2020

Panasonic used freezer/Refrigerator compressor, working R134a refrigerant.

| small 1/8HP | 220V                                                                                  | Rotary                                                                                                                                        | R134a&R12                                                                                                                                                                                                                                               |
|-------------|---------------