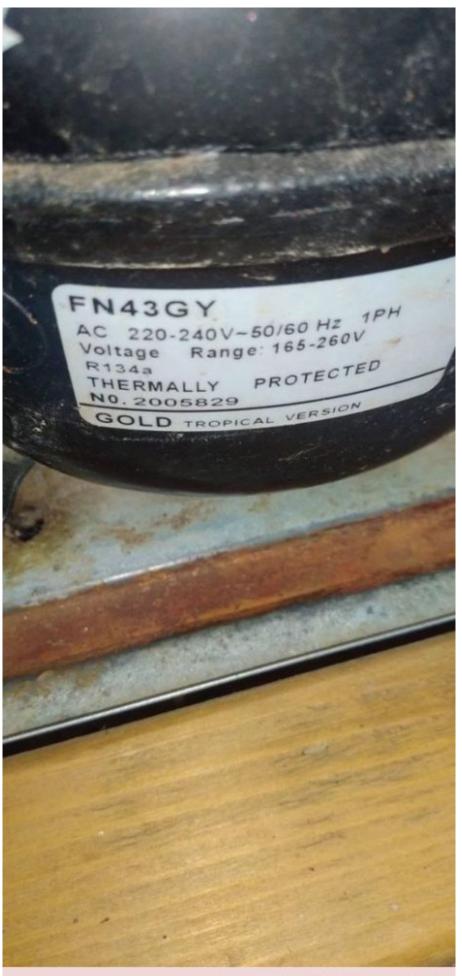

### باتاسىوتىك Panasonic compressor

| FN43  | small 1/8HP | 220V | Rotary | R134a&R12 |
|-------|-------------|------|--------|-----------|
| FN51  | 1/8HP       | 220V | Rotary | R134a&R12 |
| FN57  | 1/6HP       | 220V | Rotary | R134a&R12 |
| FN66  | Big 1/6HP   | 220V | Rotary | R134a&R12 |
| FN77  | 1/5HP       | 220V | Rotary | R134a&R12 |
| FN91  | 1/4HP       | 220V | Rotary | R134a&R12 |
| FN110 | 1/3HP       | 220v | Rotary | R134a&R12 |
| FN43  | small 1/8HP | 220V | Rotary | R134a&R12 |
| FN51  | 1/8HP       | 220V | Rotary | R134a&R12 |
| FN57  | 1/6HP       | 220V | Rotary | R134a&R12 |
| FN66  | Big 1/6HP   | 220V | Rotary | R134a&R12 |
| FN77  | 1/5HP       | 220V | Rotary | R134a&R12 |
| FN91  | 1/4HP       | 220V | Rotary | R134a&R12 |
| FN110 | 1/3HP       | 220v | Rotary | R134a&R12 |