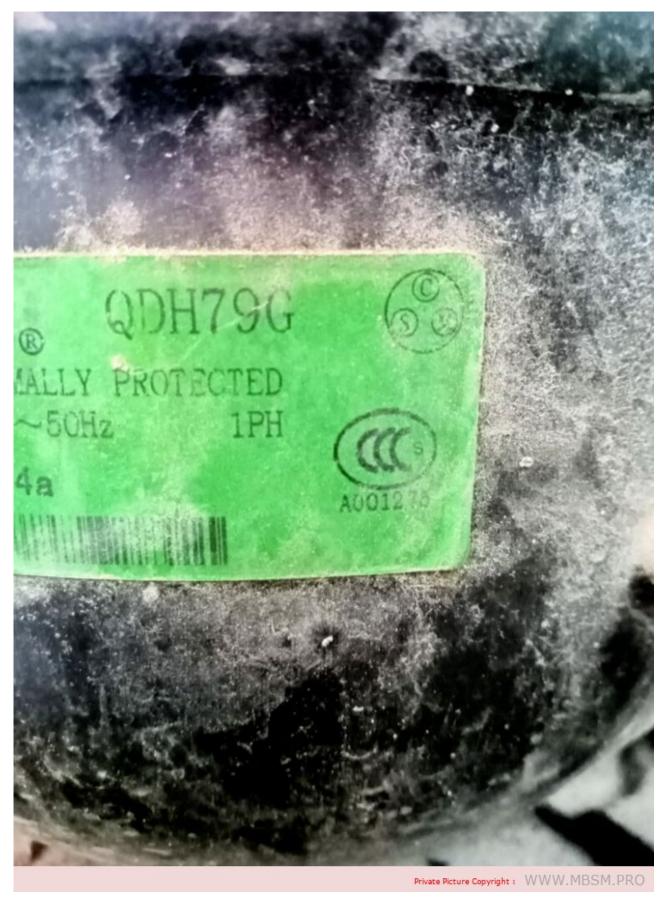

Mbsm.pro, Compressor, Qdh79g, 1/4 Hp, 205 w, Lbp, R134a, 220v, 1 phase 50 hz, QDH79G Refrigerator, 7.9 cm3

Mbsm.pro, Compressor, Qdh79g, 1/4 Hp, 205 w, Lbp, R134a, 220v, 1 phase 50 hz, QDH79G Refrigerator