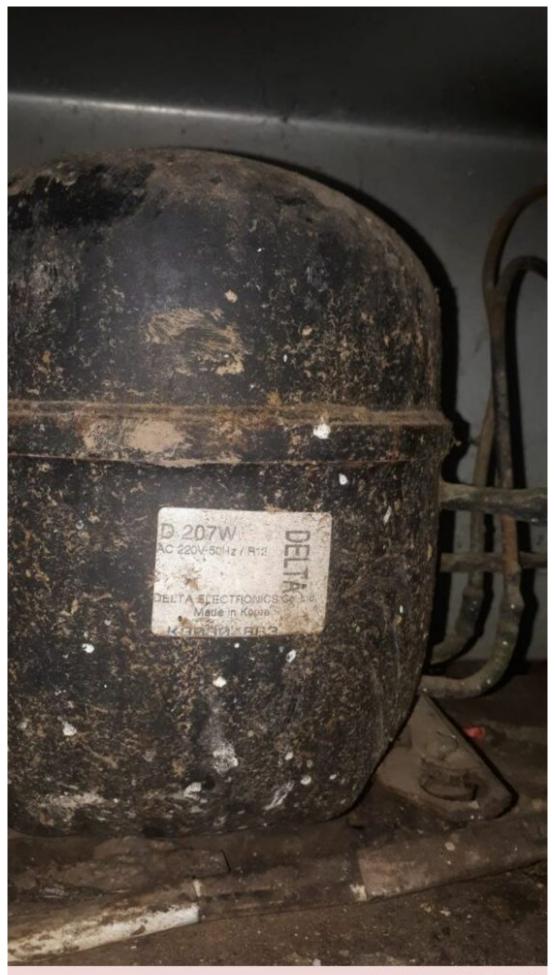

### Mbsm.pro, Compressor, Delta, 1/4 hp, r12, D207w, Lbp

Private Picture Copyright: WWW.MBSM.PRO