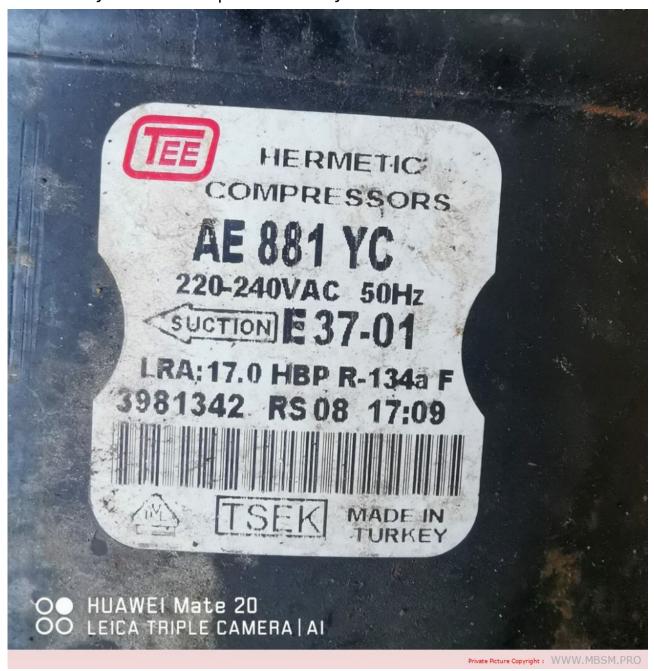

## Mbsm.pro, Refrigerator, All Size Condenser Length Details in table with Feet

written by Lilianne | 26 January 2024

Mbsm.pro, Refrigerator, All Size Condenser Length Details in table with Feet

Mbsm.pro, Tee compressor, AE881YC, AE 881 YC, 881 kcal, 1024 w, Hbp, 1/3 hp++, 220-240VAC 50Hz, LRA: 17.0, MADE IN TURKEY

written by Lilianne | 26 January 2024

Mbsm.pro, Tee compressor, AE881YC, AE 881 YC, 881 kcal, 1024