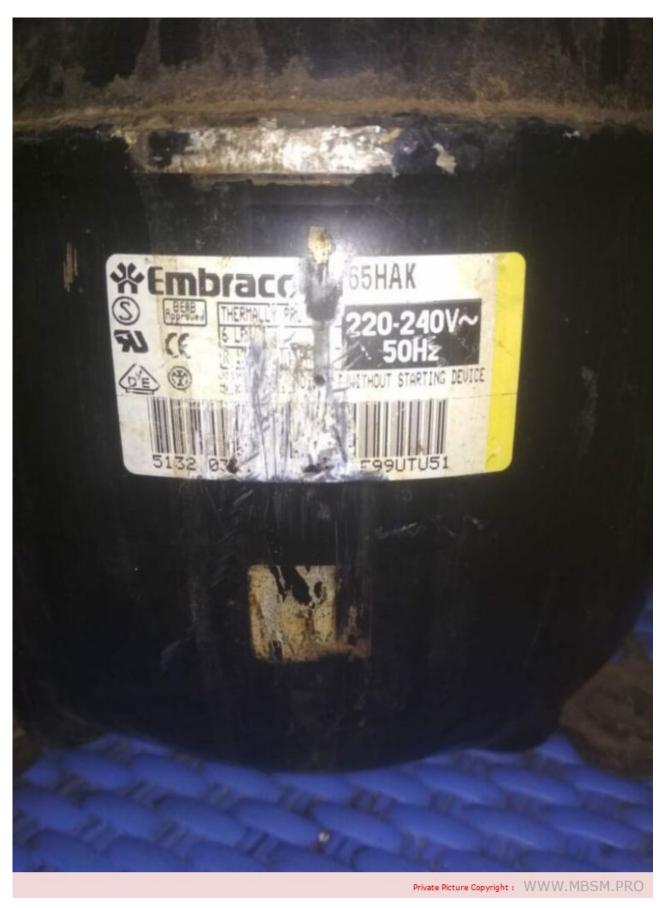

Refrigerator, Embraco, Compressor, 1/4 hp, FF17.5HAK, FF18.5HAK, FFU70HAK, 1/3 hp, FG95HAK, FEU100HAK, 1/6 hp, EM65HNR, EMI50HEP, 1/5 hp, FG65HAK, FF165HAK, EMI70, EM20HHR, 1/12 hp, EM30HHR, 1/10 hp, EM40HEP, EM45HNR

Refrigerator, Embraco, Compressor, 1/4 hp, FF17.5HAK, FF18.5HAK, FFUZOHAK, 1/3 hp, FG95HAK FEU100HAK, 1/6 hp, EM65HNR, EMI50HEP, 1/5 hp, FG65HAK, FF165HAK, EMI70, EM20HHR, 1/12 hp,