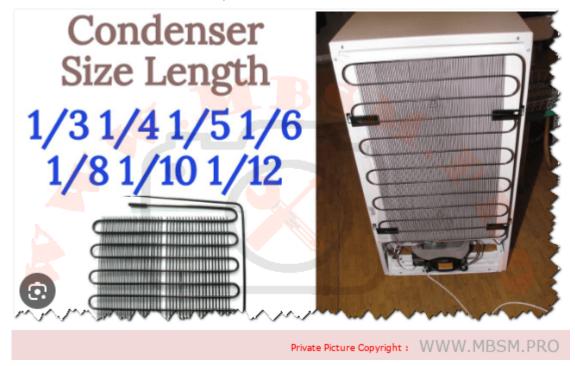

## Mbsm.pro, Refrigerator, All Size Condenser Length Details in table with Feet

written by Lilianne | 26 January 2024

Mbsm.pro, Refrigerator, All Size Condenser Length Details in table with Feet

Mbsm.pro, Tee compressor, AE881YC, AE 881 YC, 881 kcal, 1024 w, Hbp, 1/3 hp++, 220-240VAC 50Hz, LRA: 17.0, MADE IN TURKEY