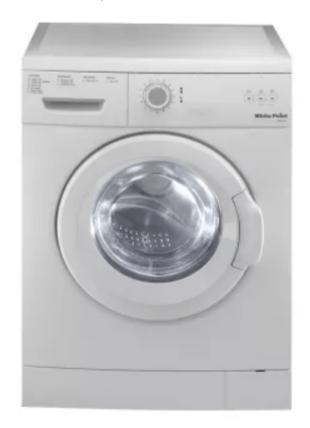

# Mbsm.pro, White Point, Washing Machine, Front loading, WPW-541, 5 kgs

written by Lilianne | 26 January 2024

Private Picture Copyright: WWW.MBSM.PRO

Mbsm.pro, White Point, Washing Machine, Front loading, WPW-541, 5 kgs