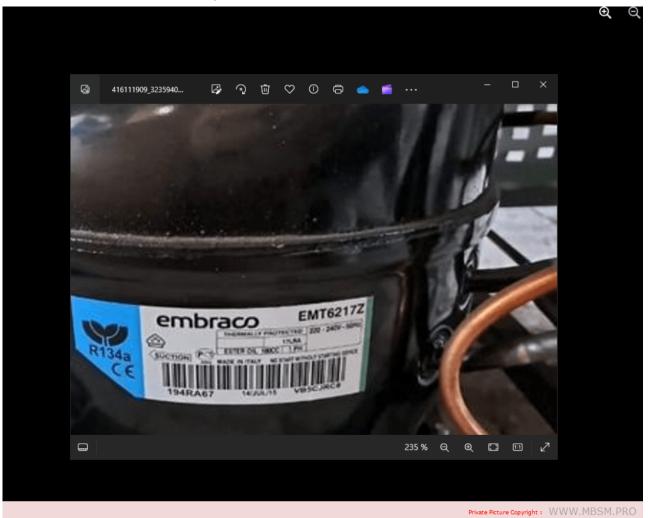

# Mbsm.pro, Compressor, Embraco, Emt6217z, NT6217Z, 3/4 hp, hbp, r134a

Mbsm.pro, Compressor, Embraco, Emt6217z, NT6217Z, 3/4 hp, hbp, r134a