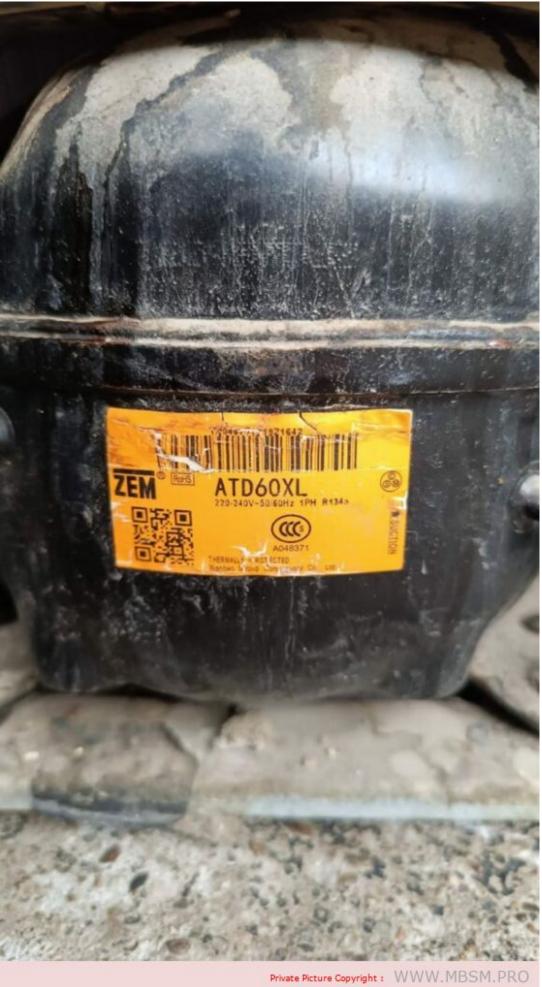

Mbsm.pro, Whirlpool, ATD60XL, W13M, Refrigerator, Compressor, 160 w, 1/5 hp, hbp

Mbsm.pro, Whirlpool, ATD60XL, W13M, Refrigerator, Compressor, 160 w, 1/5 hp, hbp