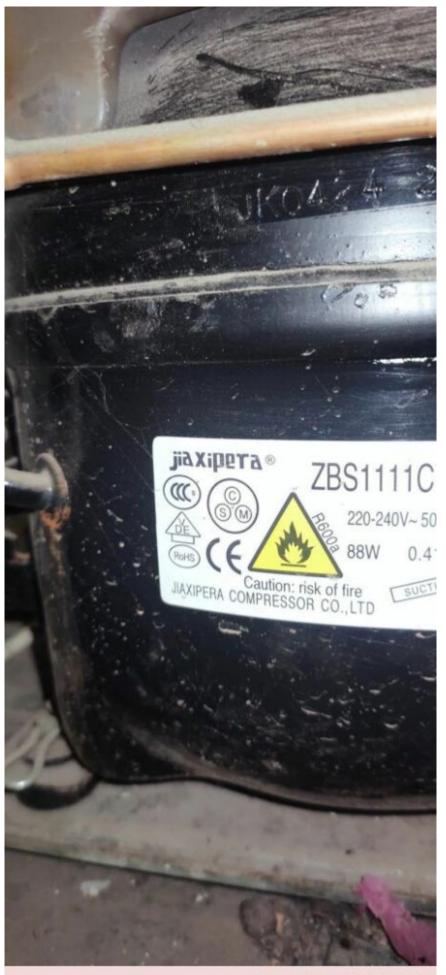

#### Compressor, 1/10 hp, 88 w, ZBS1111CY, JIAXIPERA, r600a

Private Picture Copyright: WWW.MBSM.PRO

Compressor, 1/10 hp, 88 w, ZBS1111CY, JIAXIPERA, r600a