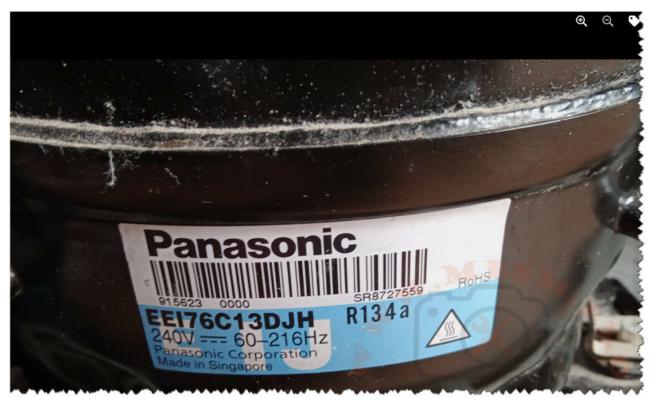

### Mbsm.pro, Compressor, EE 76613DJH, Panasonic, inverter, Blcd, 1/5 hp, from to 50 to 260 hz, lbp, r134a, EEI Series

Mbsm.pro, Compressor, EE 76613DJH, Panasonic, inverter, Blcd, 1/5 hp, from to 50 to 260 hz, lbp, r134a, EEI Series