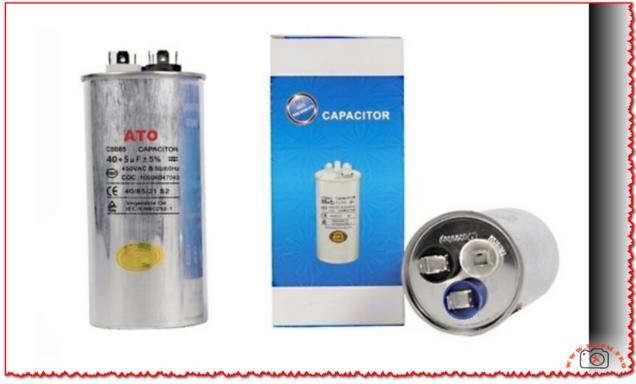

### Mbsm.pro, Air Conditioner, Capacities, and Run Capacitors, with +/- 5% Variations, With fun

Mbsm.pro, Air Conditioner, Capacities, and Run Capacitors, with +/- 5% Variations, With fun