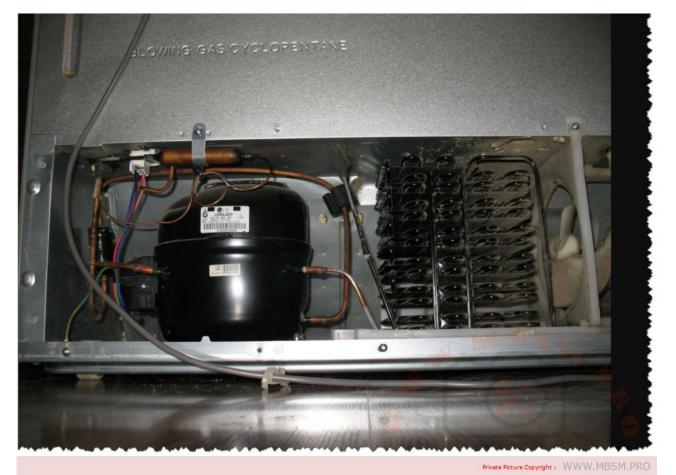

## Mbsm.pro, Refrigerator, MRF-710W, 364 L, National, Defixe, r600a, Compressor, 1/5 hp, inverter

Mbsm.pro, Refrigerator, MRF-710W, 364 L, National, Defixe, r600a, Compressor, 1/5 hp, inverter