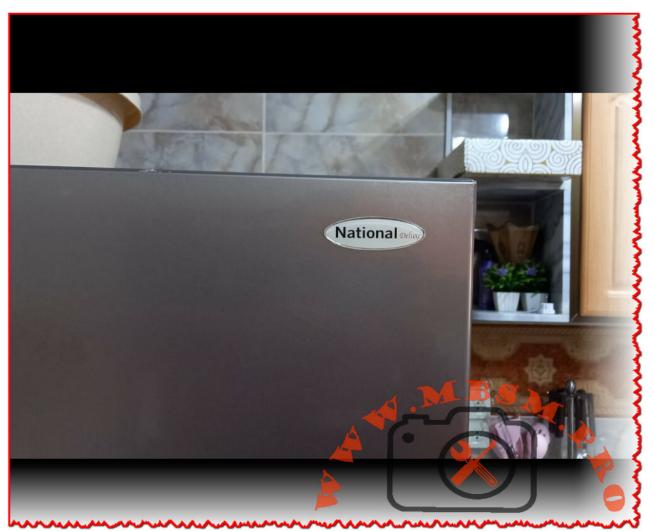

## Mbsm.pro, Refrigerator, MRF-710W, 364 L, National, Defixe, r600a, Compressor, 1/5 hp, inverter

Mbsm.pro, Refrigerator, MRF-710W, 364 L, National, Defixe, r600a, Compressor, 1/5 hp, inverter