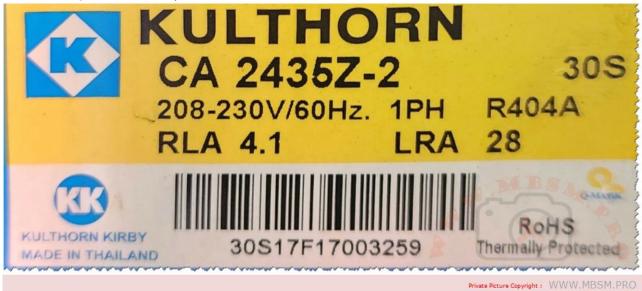

## Mbsm.pro, HERMETIC, Kulthorn, COMPRESSOR, CA 2435Z-2, 917 w, 28A, 3/4 hp++, 1 hp-, 1ph

Category: compressor,expertise written by Lilianne | 12 December 2024

Mbsm.pro, HERMETIC, Kulthorn, COMPRESSOR, CA 2435Z-2, 917 w, 28A, 3/4 hp++, 1 hp-, 1ph