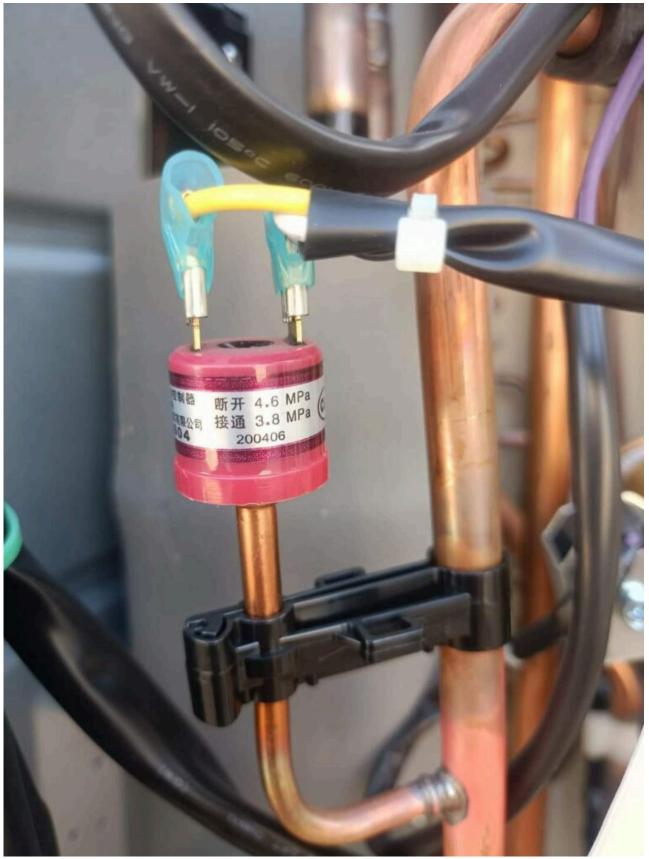

erator, MRF-710W, 364 L, National, Defixe, r600a, Compressor, 1/5 hp, inverter



Mbsm.pro, Refrigerator, MRF-710W, 364 L, National, Defixe, r600a, Compressor, 1/5 hp, inverter

# Mbsm.pro, compressor, AKD46K, 114 w, r134a, Wanbao compressor, 1/8 hp, lbp



Mbsm.pro, compressor, AKD46K, 114 w, r134a, Wanbao compressor, 1/8 hp, lbp

### Mbsm.pro, Compressor, EE 76613DJH, Panasonic, inverter, Blcd, 1/5 hp, from to 50 to 260 hz, lbp, r134a, EEI Series



Mbsm.pro, Compressor, EE 76613DJH, Panasonic, inverter, Blcd, 1/5 hp, from to 50 to 260 hz, lbp, r134a, EEI Series

### Mbsm.pro, frigo, LG, GWP2276YLQA, Américain, Compressor, LD95LAEH, 1/3 hp, 290 w, lbp , r134a



Mbsm.pro, frigo, LG, GWP2276YLQA, Américain, Compressor, LD95LAEH, 1/3 hp, 290 w, lbp , r134a

## low-pressure cut-off switch



low-pressure cut-off switch

## Mbsm.pro, HERMETIC, Kulthorn, COMPRESSOR, CA 2435Z-2, 917 w, 28A, 3/4 hp++, 1 hp-, 1ph

Category: compressor,expertise written by Lilianne | 12 December 2024



Mbsm.pro, HERMETIC, Kulthorn, COMPRESSOR, CA 2435Z-2, 917 w, 28A, 3/4 hp++, 1 hp-, 1ph