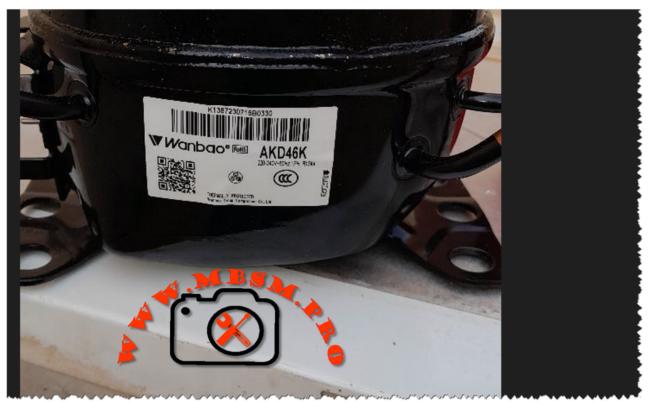

# Mbsm.pro, compressor, AKD46K, 114 w, r134a, Wanbao compressor, 1/8 hp, lbp

Mbsm.pro, compressor, AKD46K, 114 w, r134a, Wanbao compressor, 1/8 hp, lbp