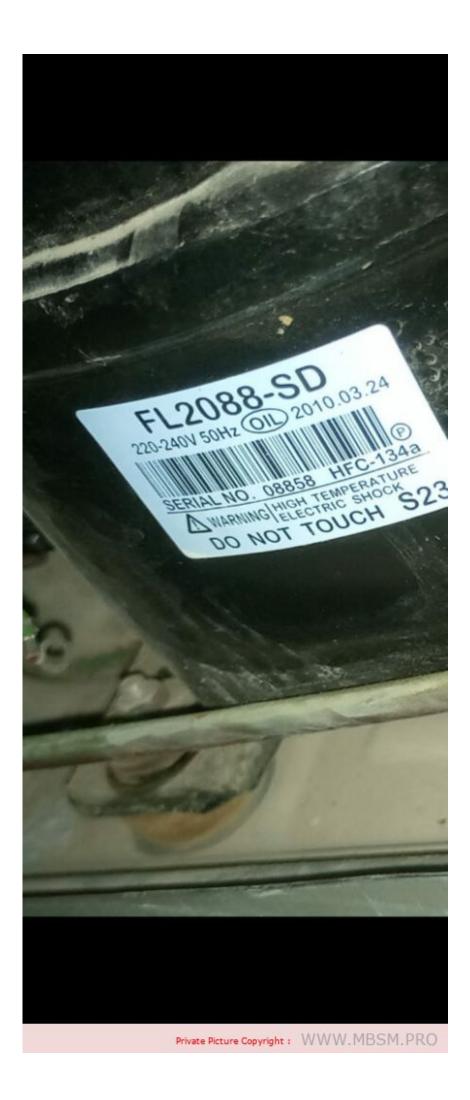

## FL20S88NAB, FL2088 Static, 1/3HP, 245W, 220V/50Hz, 134A

Category: compressor written by Lilianne | 14 June 2020