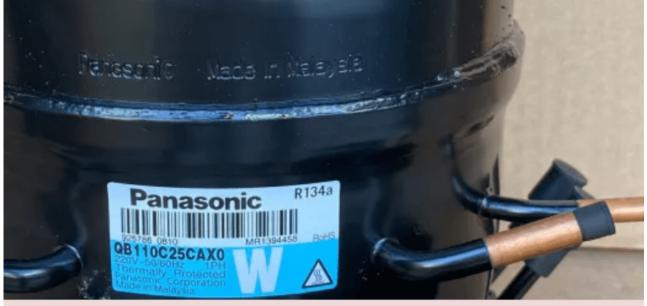

### Panasonic Refrigerator, Freezer Compressor, QB110C25CAX0 , 1/3 Hp , csir, LBP, 273 w, 10.86 cm3

Category: compressor written by Lilianne | 14 June 2020

Private Picture Copyright: WWW.MBSM.PRO Panasonic Refrigerator, Freezer Compressor, QB110C25CAX0 , 1/3 Hp(+big) , csir