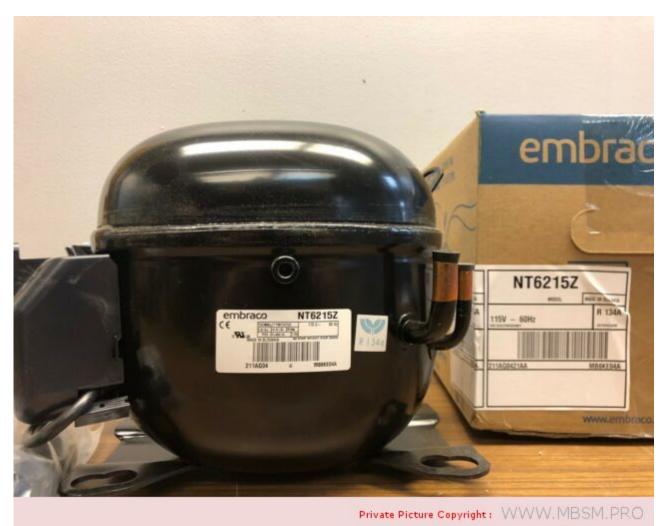

#### Mbsm.pro, Compressor, Embraco, Refrigeration, NT6215Z, 1/2 Hp, MHBP, Big ++, R134A, CSIR, 115 V

Category: compressor

Mbsm.pro, Compressor, Embraco, Refrigeration, NT6215Z, 1/2 Hp, MHBP, Big ++, R134A, CSIR, 115 V