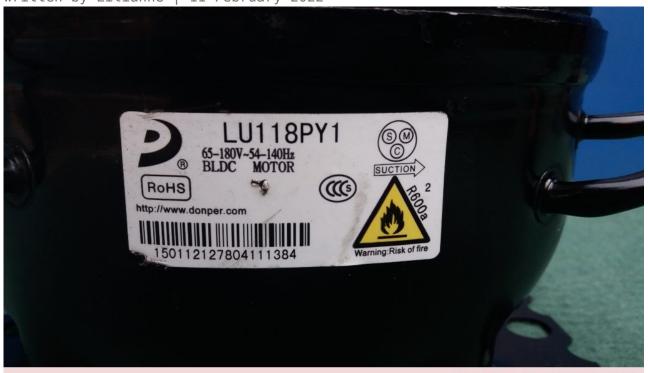

Mbsm.pro, Compressor, Donper, inverter, LU118PY1, 1/3 Hp, HISENSE, 700 L, 108/to/250 W, variable speed, blcd, 5.8 cm3, R 600a, 75G, 65-180v, 54-140Hz

Category: compressor

written by Lilianne | 11 February 2022

Private Picture Copyright: WWW.MBSM.PRO

Mbsm.pro, Compressor, Donper, inverter, LU118PY1, 1/3 Hp, HISENSE, 700 L, 108/to/250 W, variable speed, blcd, 5.8 cm3, R 600a, 75G, 65-180v, 54-140Hz

Mbsm.pro, Compressor, DONPER,