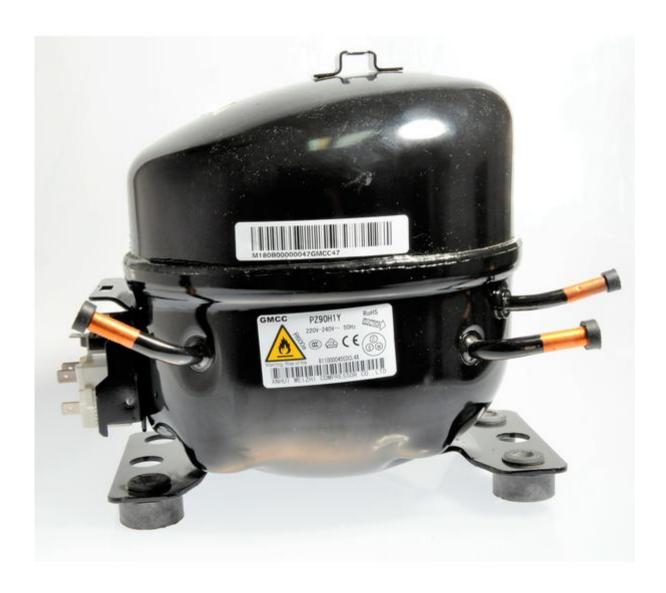

# Mbsm.pro, Compressor, R600a, GMCC, Refrigerant, PZ90H1Y, SXF-562JA, 1/5hp, 167 W

Category: compressor

Mbsm.pro, Compressor, R600a, GMCC, Refrigerant, PZ90H1Y, SXF-562JA, 1/5hp, 167 W