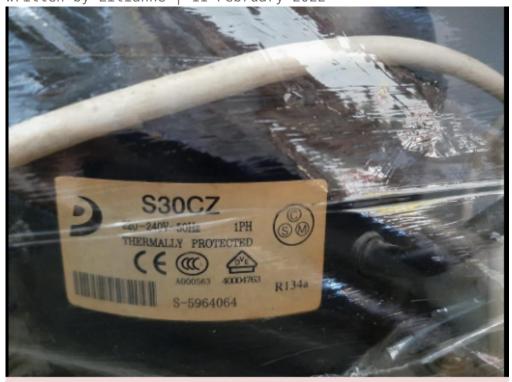

### Refrigeration, S30CZ, R134a, 1/12 HP, LBP, 220V-240V 50HZ, Disp. 3.0cc

Category: compressor

written by Lilianne | 11 February 2022

Private Picture Copyright: WWW.MBSM.PRO

Mbsm.pro, Compressor, DONPER, Refrigeration, S30CZ, R134a, 1/12 HP, LBP, 220V-240V 50HZ, Disp. 3.0cc