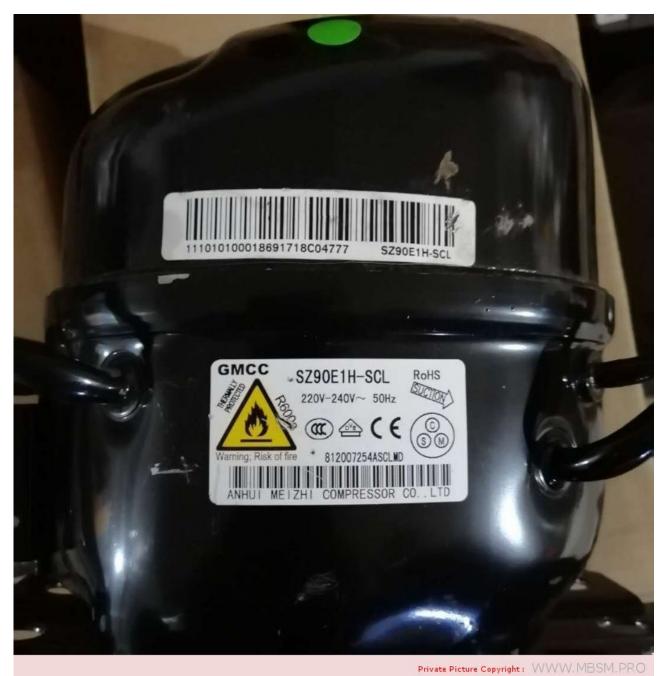

# Mbsm.pro, Compressor, GMCC, PZ80E1F, cooling, capacity, 147W, 1/5 Hp, R600A, lbp

Category: compressor

Mbsm.pro, Compressor, GMCC, PZ80E1F, cooling, capacity, 147W, 160W, 1/5 Hp, R600 A, lbp

Mbsm.pro, Compressor, cGMCC, refrigerator, SZ90E1H-SCL, 1/4 Hp, R600 A , 220 v 60 Hz, lbp

Category: compressor

Mbsm.pro, Compressor, cGMCC, refrigerator, SZ90E1H-SCL, 1/4 Hp, R600 A , 220 v 60 Hz

Mbsm.pro, Compressor, MGA51C84rLX, MGA51C68RPU, Panasonic compressor, MSeries, Reciprocating Fixed Speed, 180 W, 1/5 Hp, RSCR, 220 V, r134a