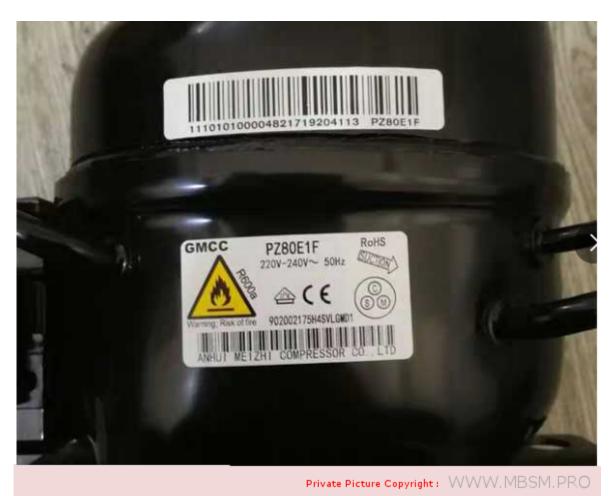

# Mbsm.pro, Compressor, GMCC, PZ80E1F, cooling, capacity, 147W, 1/5 Hp, R600A, lbp

Category: compressor

Mbsm.pro, Compressor, GMCC, PZ80E1F, cooling, capacity, 147W, 160W, 1/5 Hp, R600 A, lbp

Mbsm.pro, Compressor, cGMCC, refrigerator, SZ90E1H-SCL, 1/4 Hp, R600 A , 220 v 60 Hz, lbp