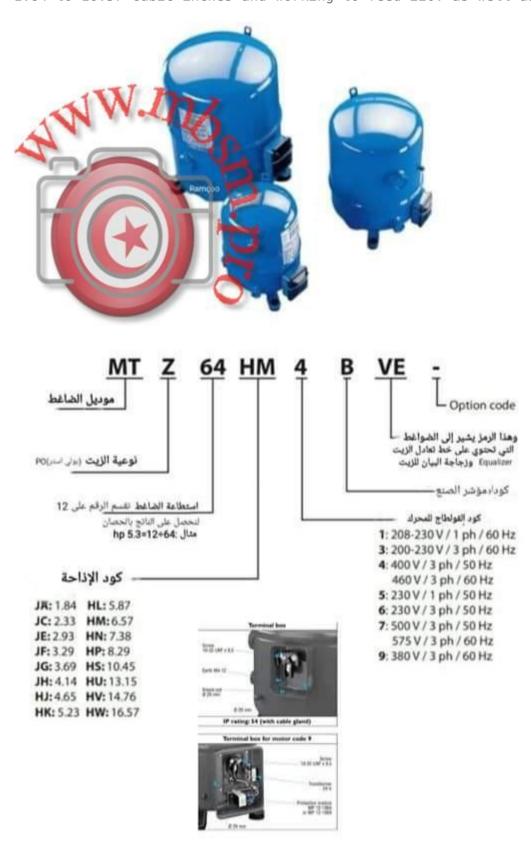

## Mbsm.pro, File, pdf, How to read the codes of maneurop compressors

Category: Files
written by Lilianne | 3 April 2022
How to read the codes of maneurop compressors This model of maneurop compressors (
MT&MTZ)
is designed to work on a wide range of medium and high applications,
especially the MT

model. It is specially designed to work on modern freons HFC R407C-  $\ensuremath{\mathsf{R134a}}$  -R404a-R507A

. It uses polyester oil PZ1 6 0. These compressors have the feature of protecting against liquid returning to the compressor as they have a wide pocket

at the entrance to the intake line to evaporate the liquid before entering the piston cylinder. More than 16 models with different capacities starting from 1.84 to 16.57 cubic inches and working to feed 220v as well as 380v