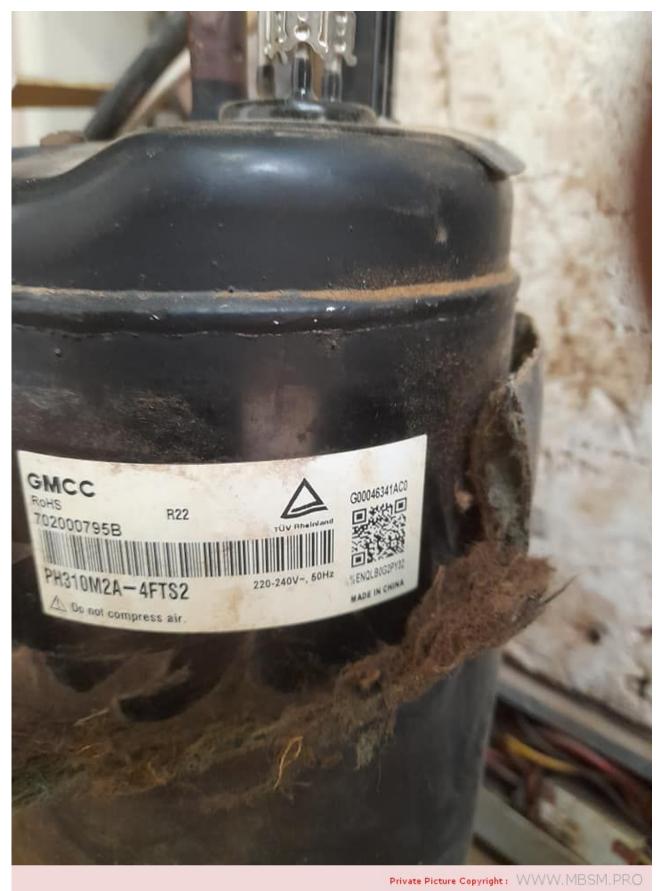

## 75 to 95 Watt 1/10

Private Picture Copyright: WWW.MBSM.PRO

Mbsm.pro, Pictures, Find Compressor Size HP With Refrigerator Watt

Mbsm.pro, Compressor, Ph310M2A-4FTS2, T3, R22, Toshiba, Gmcc, Rotary Compressor, for Air Conditioner, 1765 w, 19000 btu/h, 50HZ-220/240V, 2.3 hp

Category: Archivation, compressor written by Lilianne | 3 April 2022

Mbsm.pro, Compressor, Ph310M2A-4FTS2, T3, R22, Toshiba, Gmcc, Rotary Compressor, for Air Conditioner, 1765 w, 19000 btu/h, 50HZ-220/240V