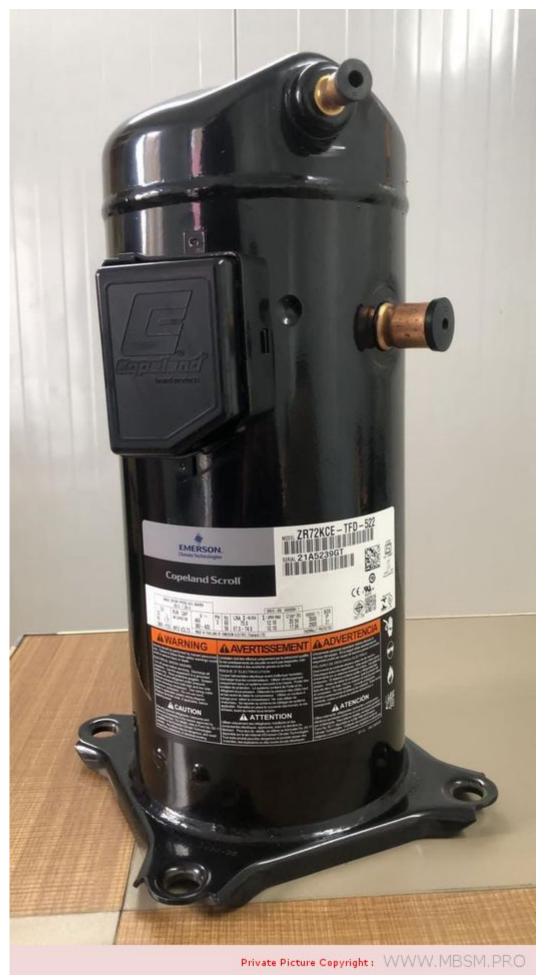

Mbsm.pro, Copeland, Scroll Compressor, ZR series, ZR72KCE-TFD-522, 6 hp, r22, R-407, v380-420V / 50Hz / 3ph

Category: air conditioner, Archivation, compressor written by Lilianne | 3 April 2022

Mbsm.pro, Copeland, Scroll Compressor, ZR series, ZR72KCE-TFD-522, 6 hp, r22,