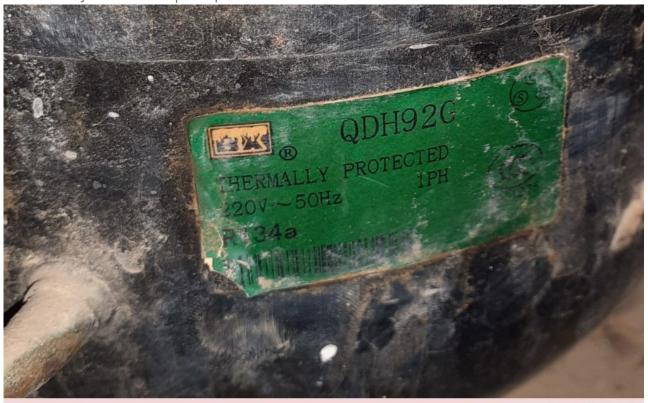

### COMPRESSOR, QDH92G, HERMETIC COMPRESSOR, PISTON COMPRESSOR, REFRIGERATION COMPRESSOR, QDH92G, 1/3 Hp, lbp

Category: Archivation, compressor written by Lilianne | 3 April 2022

Private Picture Copyright: WWW.MBSM.PRO

Mbsm.pro, R134A, REFRIGERATOR, COMPRESSOR, QDH92G, HERMETIC COMPRESSOR, PISTON COMPRESSOR, REFRIGERATION COMPRESSOR, QDH92G, 1/3 Hp, lbp