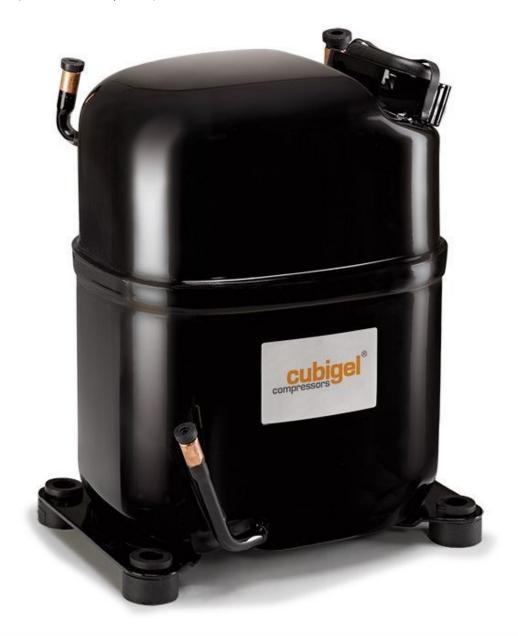

# Mbsm.pro, Hermetic, compressor, Cubigel, GS26TB\_V, HMBP, R134a, R1234yf, 3/4 hp ++

Category: Archivation, compressor written by Lilianne | 3 April 2022

Private Picture Copyright: WWW.MBSM.PRO

Mbsm.pro, Hermetic, compressor, Cubigel, GS26TB\_V, HMBP, R134a, R1234yf, 3/4 hp ++

Mbsm.pro, R134A, REFRIGERATOR,