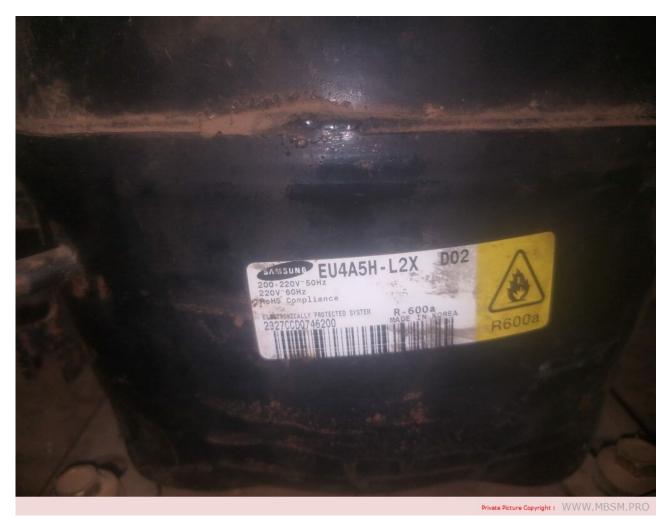

Mbsm.pro, compressor, samsung, EU4A5H-L2X , EU4A5HL2X, EU Serie, R600a, LBN, Inverter, BLCD, 1/4 hp,

Category: compressor

Mbsm.pro, compressor, samsung, EU4A5H-L2X , EU4A5HL2X, EU Serie, R600a, LBN, Inverter, BLCD, 1/4 hp,