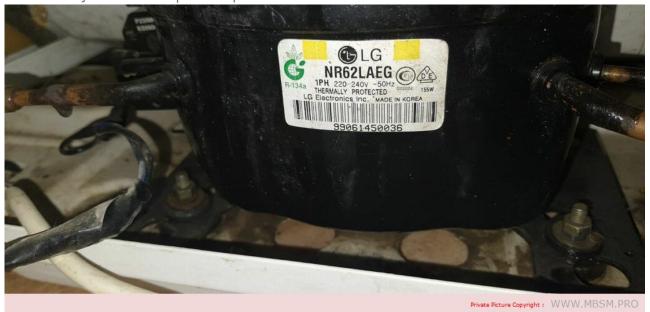

### LG compressor 1/5 hp Nr62lAEG r-134

Category: pro

Mbsm.pro, compressor, Lg, Nr 62 lAEG, Nr62lAEG, r-134, 1/5 hp