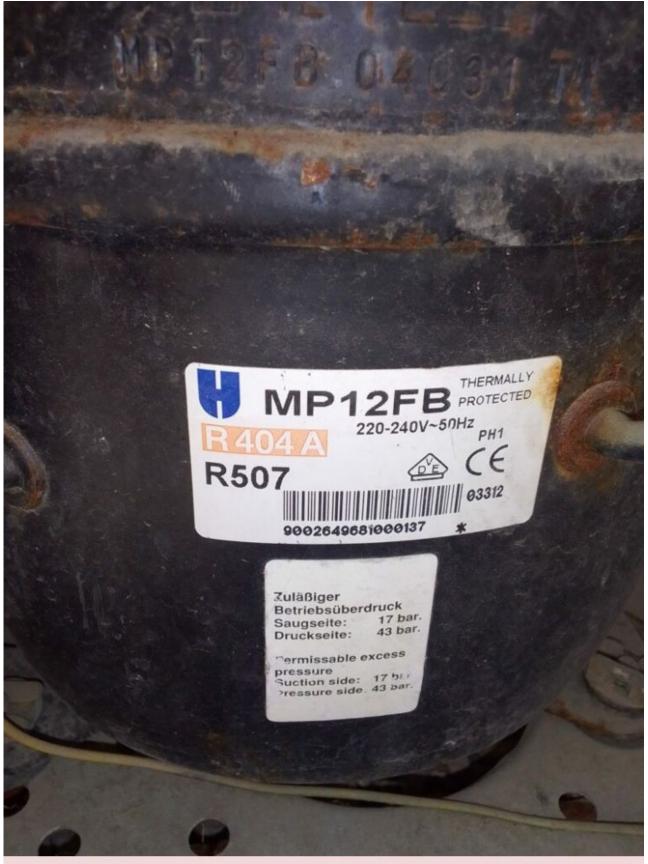

# Mbsm.pro, Compressor, Cubigel, MP12FB, MPT12LA, SC12CL, 3/8 hp, R404A / R507, lbp

Category: compressor written by Lilianne | 13 September 2022

Private Picture Copyright: WWW.MBSM.PRO

Mbsm.pro, Compressor, Cubigel, MP12FB, MPT12LA, SC12CL, 3/8 hp, R404A / R507, lbp