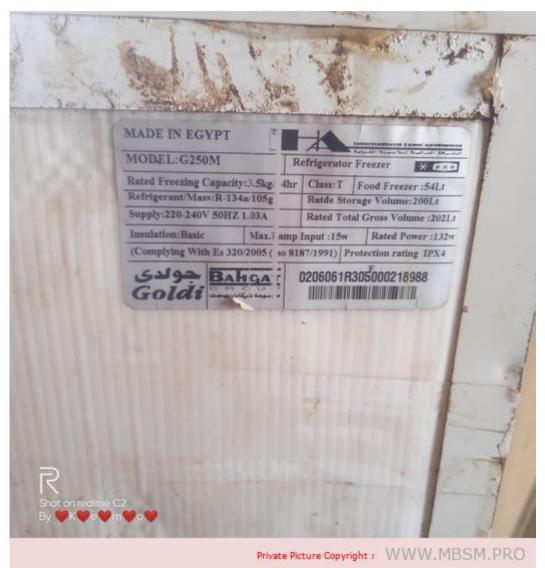

Mbsm.pro, refrigerator, Goldi, G250M, 250 L, 10 feet, compressor, 1/6 hp, r134a, 105 g, classe T

Category: Refrigerator

Mbsm.pro, refrigerator, Goldi, G250M, 250 L, 9 feet, compressor, 1/8 hp, r134a, 105 g, classe T