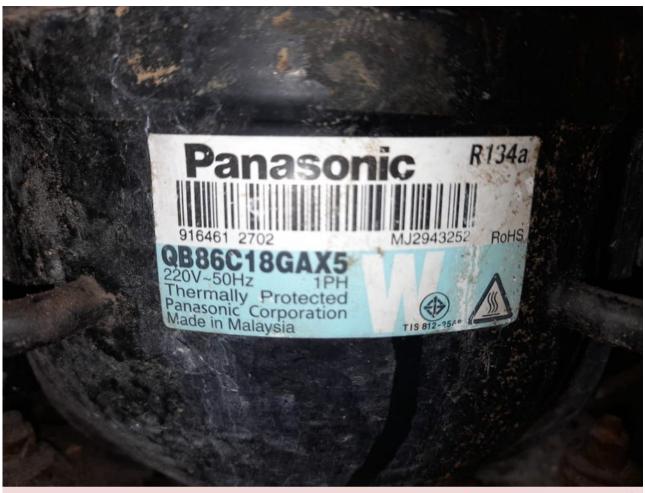

## Mbsm.pro, pdf, files, Cubigel , by Huayi, Compressor

Category: Files

written by Lilianne | 20 October 2022

Mbsm.pro, pdf, files, Cubigel , by Huayi, Compressor

Mbsm.pro, Malaysian, Panasonic, reciprocating, compressor, QBxxxxxGAX5 series, QB86C18GAX5, 1/3h, lbp, 222 w, r134a

Category: compressor

written by Jamila | 20 October 2022

Private Picture Copyright: WWW.MBSM.PRO

Mbsm.pro, Malaysian, Panasonic, reciprocating, compressor, QBxxxxxGAX5 series, QB86C18GAX5, 1/3h, lbp, 222 w, r134a