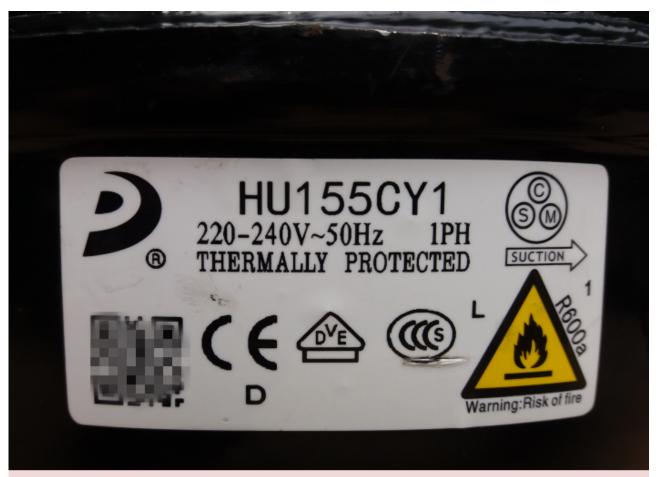

Mbsm.pro, File, PDF, Codes and capabilities for LG compressors, exemple ,nd52labm, 1/5 hp, lbp

Mbsm.pro, Compressor, 155w, 1/5 hp, lbp, R600a, New Dongbei, HU155CY1, LC111CY, LW60CY

Category: compressor

written by Lilianne | 20 October 2022

Private Picture Copyright: WWW.MBSM.PRO

Mbsm.pro, Compressor, 155w, 1/5 hp, lbp, R600a, New Dongbei, HU155CY1, LC111CY, LW60CY