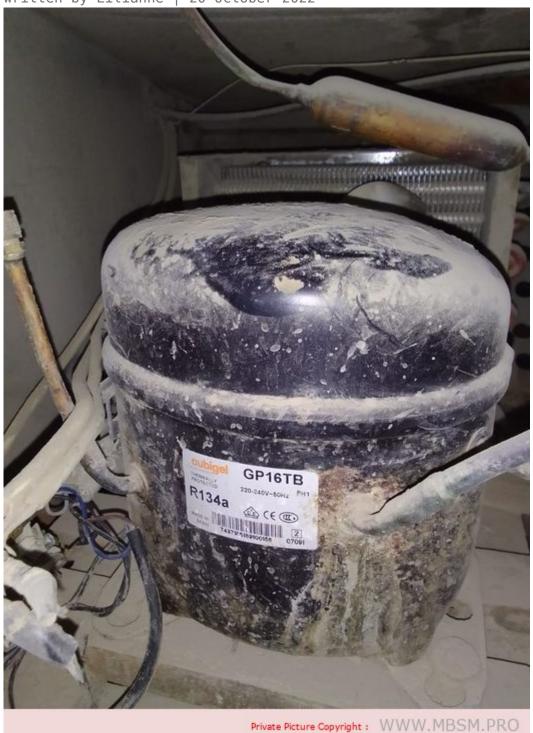

## Mbsm.pro, Cubigel, GP16TB, hermetic, compressor, 3/8 hp++, 1/2 hp—, HBP, R134a, R1234yf, CSIR,

Category: compressor

written by Lilianne | 20 October 2022

Mbsm.pro, Cubigel, GP16TB, hermetic, compressor, 3/8 hp++, 1/2 hp-, HBP, R134a,