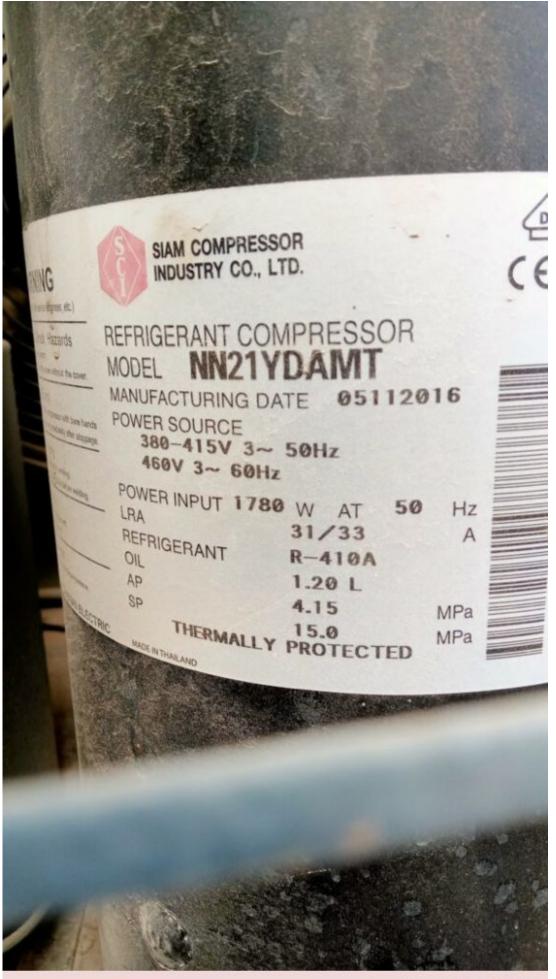

Mbsm.pro, R-410A, Fixed Speed, Rotary, Compressor, Mitsubishi, NN21YDAMT, 1.74 hp, 18000 btu, 3 Ph, 380 v

Category: compressor
written by Jamila | 20 October 2022