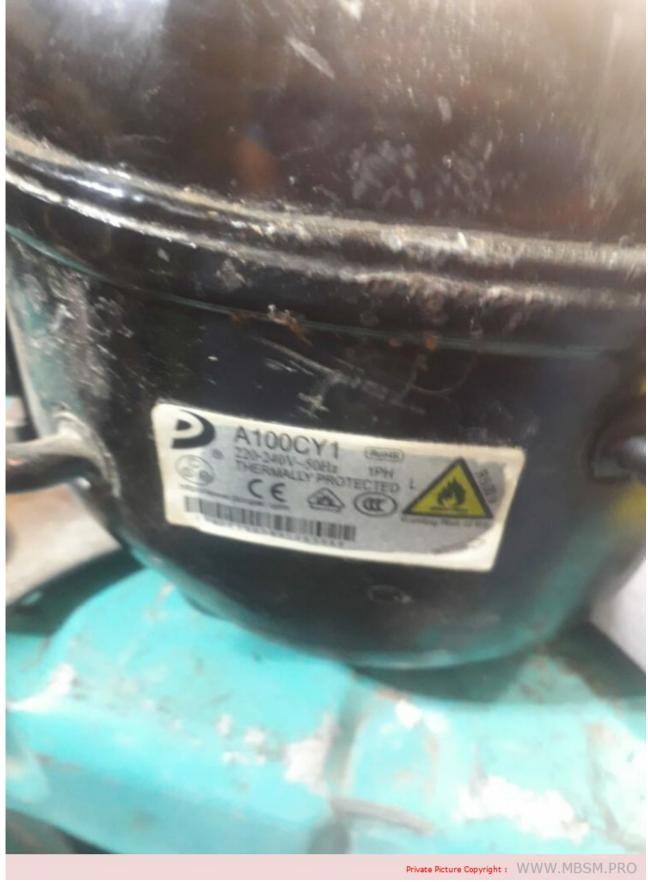

Mbsm.pro, Freeser, 135 L, Ch140, Mondial for home appliance, compressor, LG63DZ1, 1/4 hp, r134a, 110 g

Mbsm.pro, Donper, compressor, aluminum, wire, R600a, R134a, Exemple, a100cy1, 1/5 hp, 93 w, Lbp, R600a

Category: compressor
written by Jamila | 20 October 2022

Mbsm.pro, Donper, compressor, aluminum, wire, R600a, R134a, Exemple, a100cy1, 1/5 hp, 93 w, Lbp, R600a