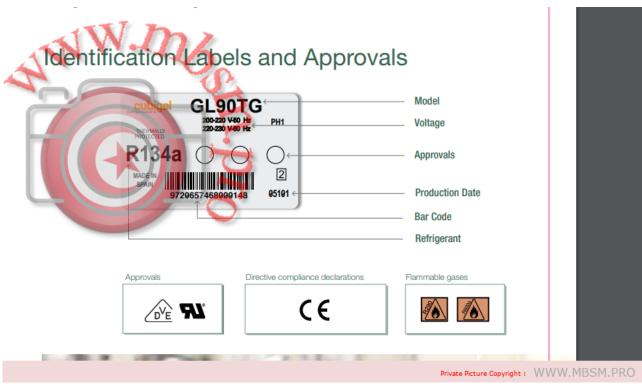

## Mbsm.pro, Cubigel, GP16TB, hermetic, compressor, 3/8 hp++, 1/2 hp—, HBP, R134a, R1234yf, CSIR,

Category: compressor

written by Lilianne | 20 October 2022

Mbsm.pro, Cubigel, GP16TB, hermetic, compressor, 3/8 hp++, 1/2 hp-, HBP, R134a,