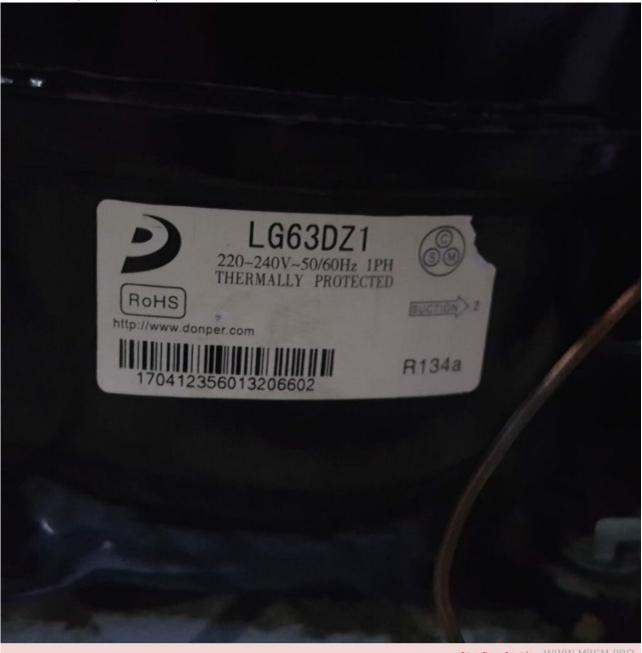

Mbsm.pro, Freeser, 135 L, Ch140, Mondial for home appliance, compressor, LG63DZ1, 1/4- hp, 1/5 hp, r134a, 110 g

Category: compressor, Freezer written by Jamila | 20 October 2022

Private Picture Copyright: WWW.MBSM.PRO

Mbsm.pro, Freeser, 135 L, Ch140, Mondial for home appliance, compressor, LG63DZ1, 1/4 hp, r134a, 110 g

Mbsm.pro, Donper, compressor, aluminum, wire, R600a, R134a, Exemple, a100cy1, 1/5 hp, 93 w, Lbp, R600a