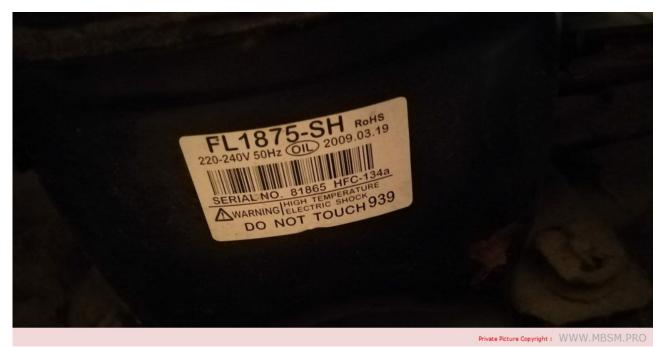

Mbsm.pro, Toshiba, refrigerator, freezer, GR-Y70UD, classT, Compressor, FL1875-SY, 1/4 hp, lbp, r134a, 170g

Category: Refrigerator

written by mahdi miled | 20 October 2022

Mbsm.pro, Toshiba, refrigerator, freezer, GR-Y70UD, classT, Compressor, FL1875-SY, 1/4 hp lbp, r134a, 170g