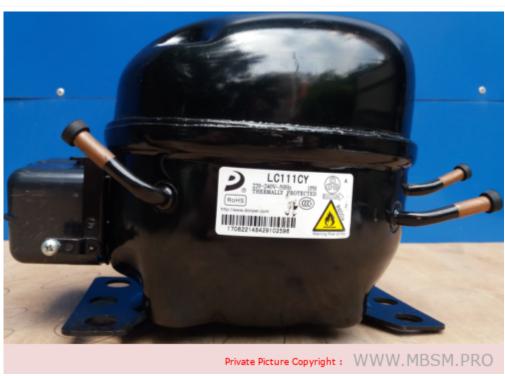

Mbsm.pro, File, PDF, Codes and capabilities for LG compressors, exemple ,nd52labm, 1/5 hp, lbp

Mbsm.pro, Compressor, 155w, 1/5 hp, lbp, R600a, New Dongbei, HU155CY1, LC111CY, LW60CY

Category: compressor

written by Lilianne | 20 October 2022

Private Picture Copyright: WWW.MBSM.PRO

Mbsm.pro, Compressor, 155w, 1/5 hp, lbp, R600a, New Dongbei, HU155CY1, LC111CY, LW60CY