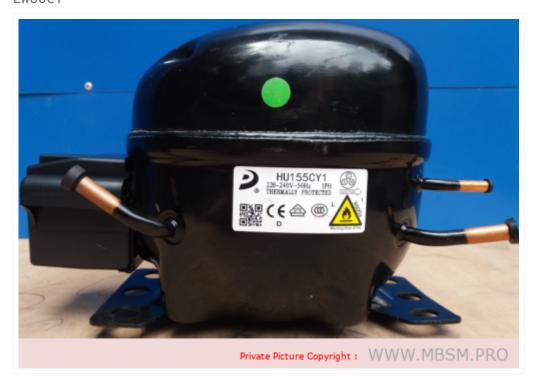

Mbsm.pro, File, PDF, Codes and capabilities for LG compressors, exemple ,nd52labm, 1/5 hp, lbp

Mbsm.pro, Compressor, 155w, 1/5 hp, lbp, R600a, New Dongbei, HU155CY1, LC111CY, LW60CY

Category: compressor

written by Lilianne | 20 October 2022

Private Picture Copyright: WWW.MBSM.PRO

Mbsm.pro, Compressor, 155w, 1/5 hp, lbp, R600a, New Dongbei, HU155CY1, LC111CY, LW60CY