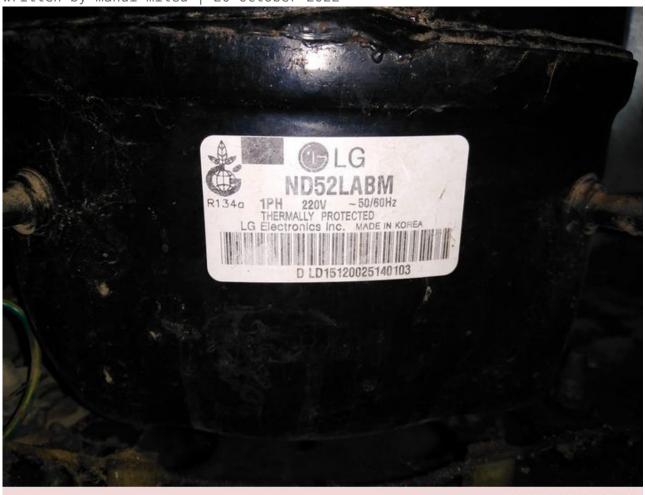

## Mbsm.pro, File, PDF, Codes and capabilities for LG compressors, exemple ,nd52labm, 1/5 hp, lbp

Category: compressor, Files

written by mahdi miled | 20 October 2022

Private Picture Copyright: WWW.MBSM.PRO

Mbsm.pro, File, PDF, Codes and capabilities for LG compressors, exemple ,nd52labm, 1/5 hp, lbp

Mbsm.pro, Compressor, 155w, 1/5 hp, lbp, R600a, New Dongbei, HU155CY1, LC111CY, LW60CY

Category: compressor