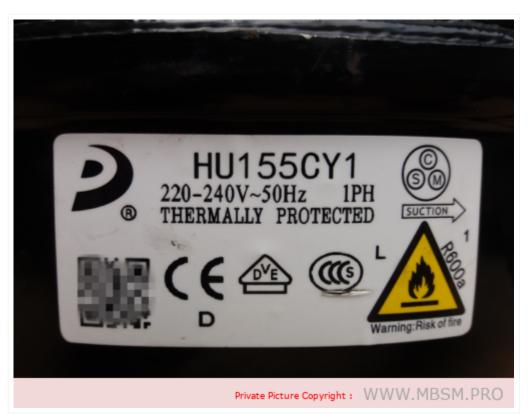

Mbsm.pro, File, PDF, Codes and capabilities for LG compressors, exemple ,nd52labm, 1/5 hp, lbp

Mbsm.pro, Compressor, 155w, 1/5 hp, lbp, R600a, New Dongbei, HU155CY1, LC111CY, LW60CY

Category: compressor

written by Lilianne | 20 October 2022

Private Picture Copyright: WWW.MBSM.PRO

Mbsm.pro, Compressor, 155w, 1/5 hp, lbp, R600a, New Dongbei, HU155CY1, LC111CY, LW60CY