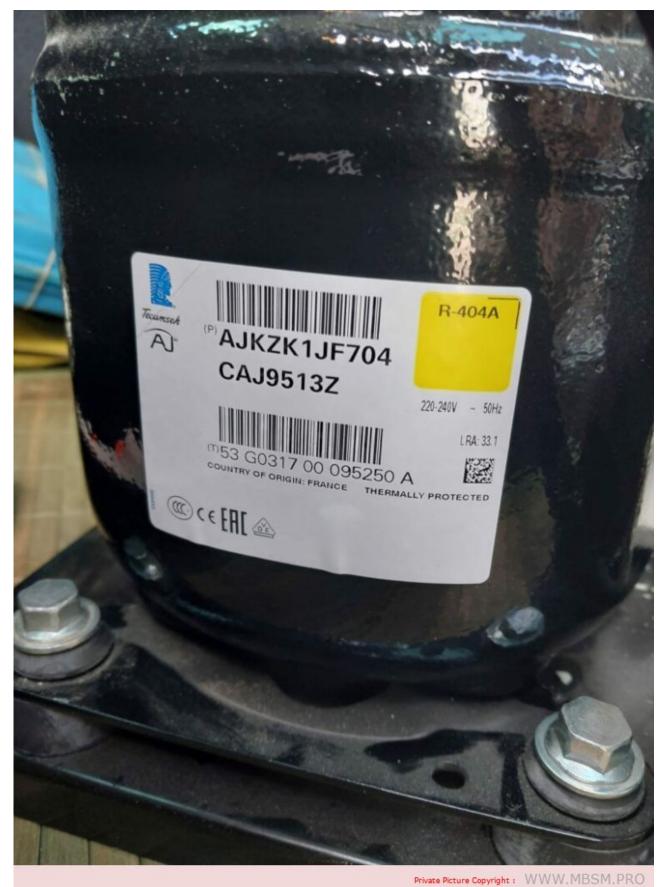

Mbsm.pro, Compressor, 1 1/8 HP, Hermetic, Piston, Tecumseh Compressor ,CAJ9513T, TAJ9513T, r404a / r22

Category: compressor written by Lilianne | 30 August 2023

Mbsm.pro, Compressor, 1 1/8 HP, Hermetic, Piston, Tecumseh Compressor, CAJ9513T, TAJ9513T, r404a / r22