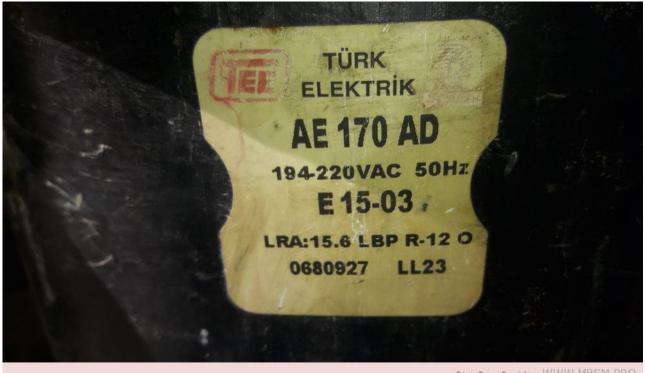

#### Mbsm.pro, Compressor, Tee compressor, ae170ad, ae170ac, ae170ap, 150 w, 1/5 hp, r12, lbp

Category: compressor

Private Picture Copyright: WWW, MBSM, PRO

Mbsm.pro, Compressor, Tee compressor, ae170ad, ae170ac, ae170ap, 150 w, 1/5 hp,