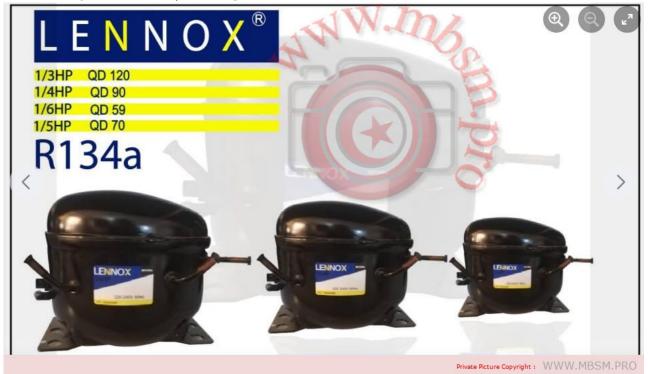

#### Mbsm.pro, Compressor, Lennox, 1/3HP,

## QD120, 1/4HP, QD 90, 1/5HP, QD 70, 1/6HP, QD 59

Category: air conditioner

written by Lilianne | 30 August 2023

Mbsm.pro, Compressor, Lennox, 1/3HP, QD120, 1/4HP, QD 90, 1/5HP, QD 70 , 1/6HP, QD 59