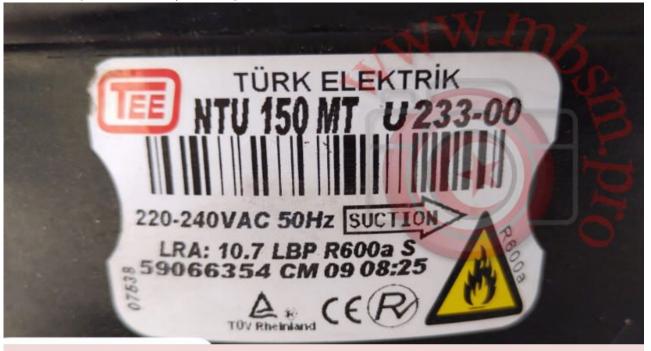

# Mbsm.pro, Compressor, All Tee, Turkey, TEE Compressor

Category: compressor

written by Lilianne | 30 August 2023

Private Picture Copyright: WWW.MBSM.PRO

Mbsm.pro, Compressor, TEE, NTU150MT, R600a, 150 kcal \* 1.163 = 174 w, 10 W lara, 1/5 hp

This 170 kcal/h

means 197.6 watts, which means a quarter of a horsepower ..1/4 hp I mean, if you install a 134 compressor in its place, you can install five or a quarter, considering the R600a refrigerator