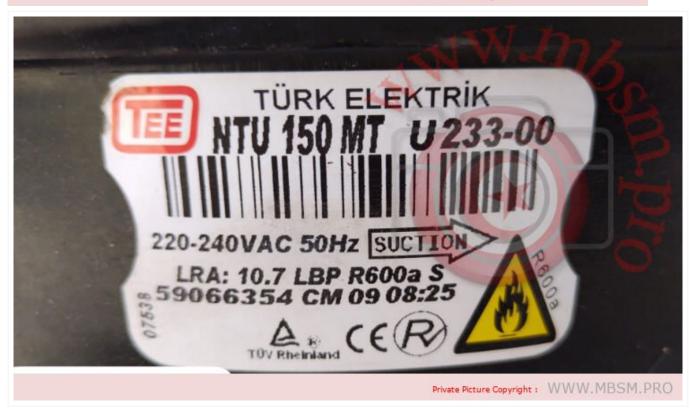

# Mbsm.pro, Compressor, All Tee, Turkey, TEE Compressor

Category: compressor

written by Lilianne | 30 August 2023

Private Picture Copyright: WWW.MBSM.PRO

Mbsm.pro, Compressor, TEE, NTU150MT, R600a, 150 kcal \* 1.163 = 174 w, 10 W lara, 1/5 hp

This 170 kcal/h

means 197.6 watts, which means a quarter of a horsepower ..1/4 hp I mean, if you install a 134 compressor in its place, you can install five or a quarter, considering the R600a refrigerator