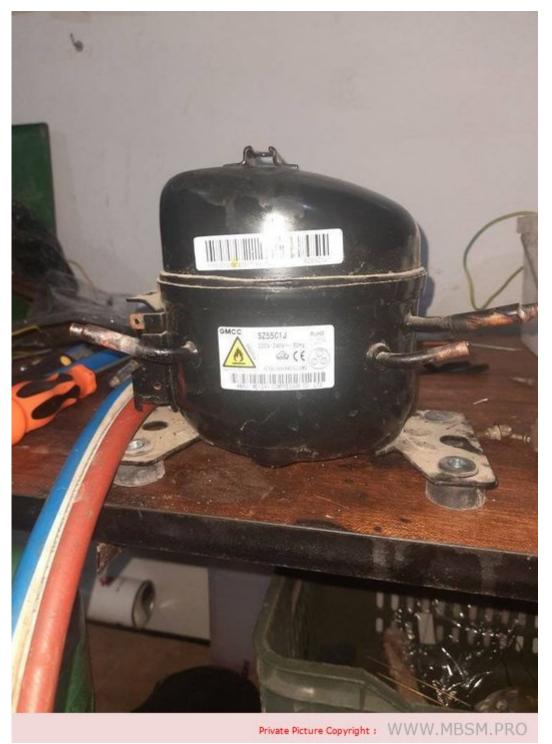

Mbsm.pro, Compressor, zmc, hl105at, 1/6 hp, lbp

Mbsm.pro, Refrigerator, Mini compressor, GMCC, C Series, TOSHIBA, SZ55C1J, 75 w, 1/10 hp, LBP, r600a, Refrigerator-Freezer, HRD-071S, 64 L

Private Picture Copyright: WWW.MBSM.PRO

Category: compressor

Mbsm.pro, Refrigerator, Mini compressor, GMCC, C Series, TOSHIBA, SZ55C1J, HRD-071S, 75 w, 1/10 hp, LBP, r600a

Mbsm.pro, compressor, IRE, L16b22, IREL16b22, 1/5 hp, r12, 180 w, 220v 50hz, Remplacement with 1/4 hp, r134a, Italien compressor