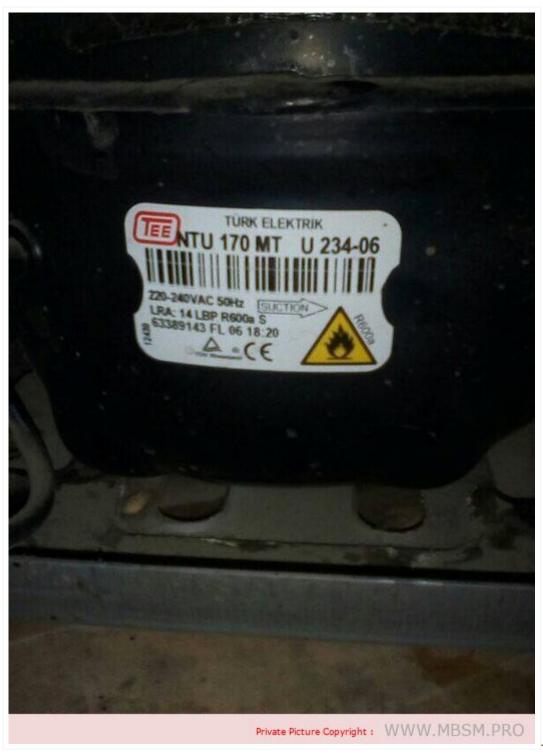

# Mbsm.pro, Compressor, All Tee, Turkey, TEE Compressor

Category: compressor

written by Lilianne | 30 August 2023

Private Picture Copyright: WWW.MBSM.PRO

Mbsm.pro, Compressor, TEE, NTU150MT, R600a, 150 kcal \* 1.163 = 174 w, 10 W lara, 1/5 hp

This 170 kcal/h

means 197.6 watts, which means a quarter of a horsepower ..1/4 hp I mean, if you install a 134 compressor in its place, you can install five or a quarter, considering the R600a refrigerator