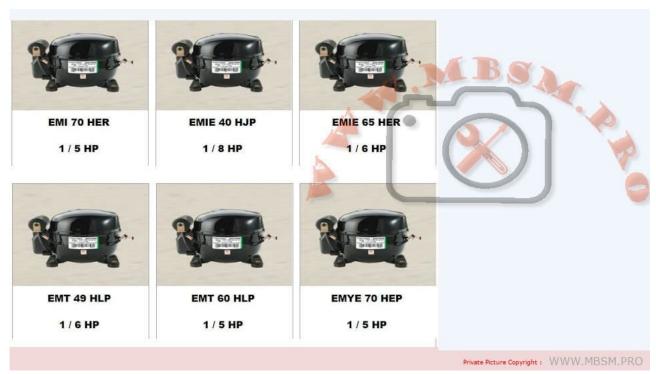

## Mbsm.pro, Compressor, Embraco, EMYE 70 HEP, 1/5 Hp, LBP, emye70

Category: compressor

Mbsm.pro, Compressor, Embraco, EMYE 70 HEP, 1/5 Hp, LBP, emye70