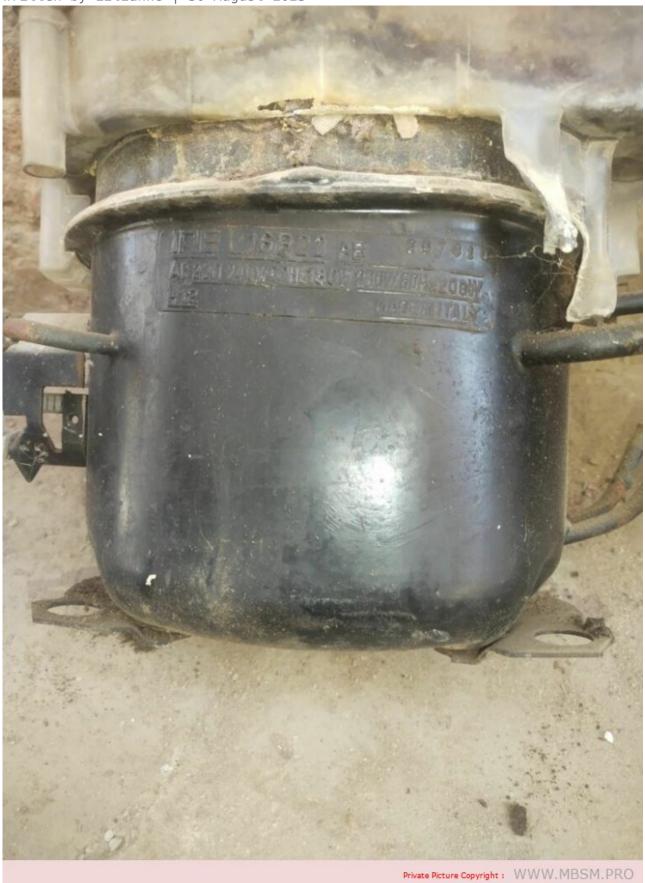

Category: compressor

Mbsm.pro, Refrigerator, Mini compressor, GMCC, C Series, TOSHIBA, SZ55C1J, HRD-071S, 75 w, 1/10 hp, LBP, r600a

Mbsm.pro, compressor, IRE, L16b22, IREL16b22, 1/5 hp, r12, 180 w, 220v 50hz, Remplacement with 1/4 hp, r134a, Italien compressor

Category: compressor

Mbsm.pro, compressor, IRE, L16b22, IREL16b22, 1/5 hp, r12, 180 w, 220v 50hz, Remplacement with 1/4 hp, r134a, Italien compressor