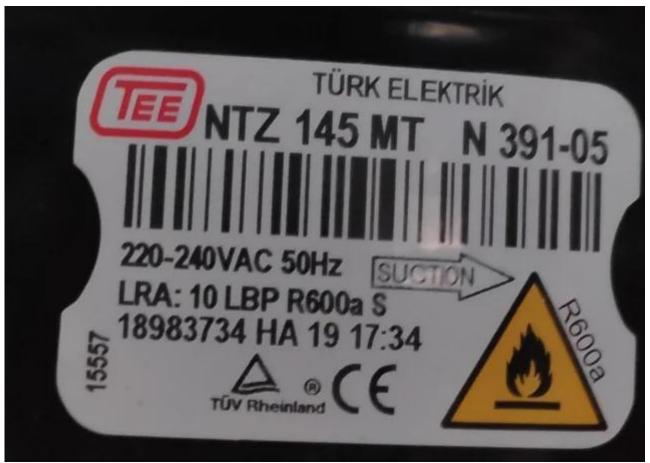

Mbsm.pro, Compressor, Tee Compressor, NTZ145MT, 1/5 hp, 168 W, Lbp, 145 kcal, Turk compressor, MT / MTZ / NTZ

Category: compressor

Mbsm.pro, Compressor, Tee Compressor, NTZ145MT, 1/5 hp, 168 W, Lbp, 145 kcal