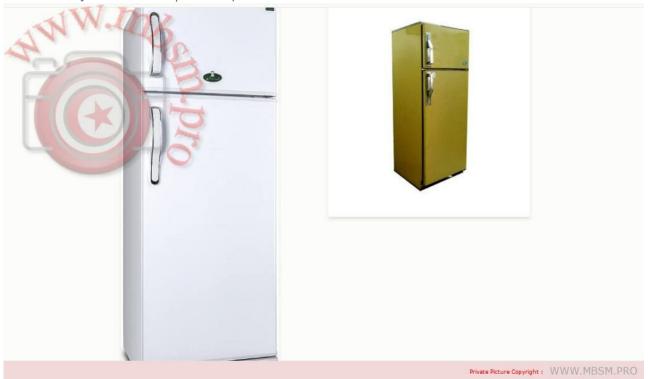

## Mbsm.pro, REFRIGERATOR, K330, 330 L, Kiriazi K330, Compressor, 1/5 hp, EGM75AF, 11 feet

Category: Refrigerator

written by Lilianne | 20 September 2023

Mbsm.pro, REFRIGERATOR, K330, 330 L, Kiriazi K330, Compressor, 1/5 hp, EGM75AF