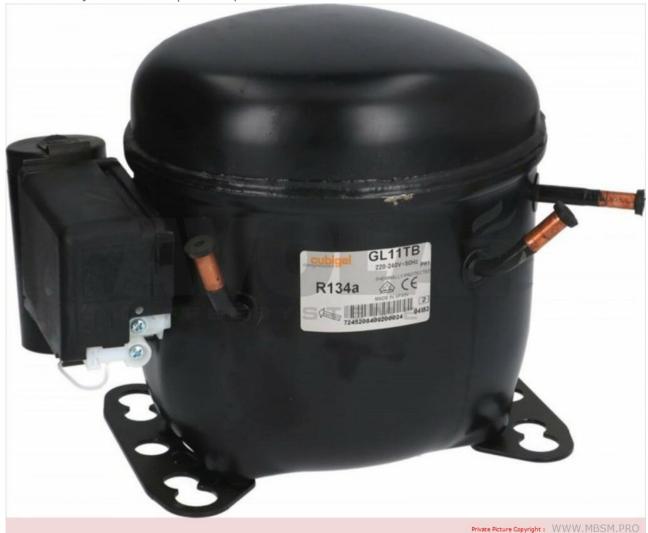

### Mbsm.pro, Compresor, cubigel, gl11tb, csir, 1/3 hp, Hbp, r134a

Category: compressor

written by Lilianne | 20 September 2023

Mbsm.pro, Compresor, cubigel, gl11tb, csir, 1/3 hp, Hbp, r134a

Mbsm.pro, Compressor, J0100YVL, jiaxipera, 100 w, LBP, R600a, 3 uf, e-ptc, 1/8 hp