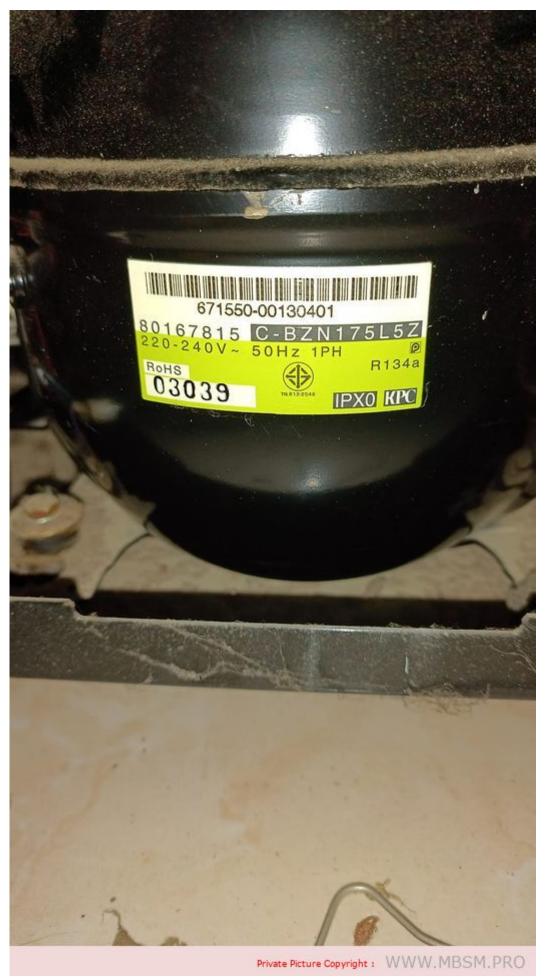

# Mbsm.pro, Compressor, C-BZN175L5Z, KULTHORN, piston, refrigeration compressor, 1/5 hp

Category: compressor

Mbsm.pro, Compressor, C-BZN175L5Z, KULTHORN, piston, refrigeration compressor,

Mbsm.pro, Compressor, gs77af, 1/5 hp, replacement, GL70Ah, gs91af, 1/4 hp, lbp, replacement, gl90aa