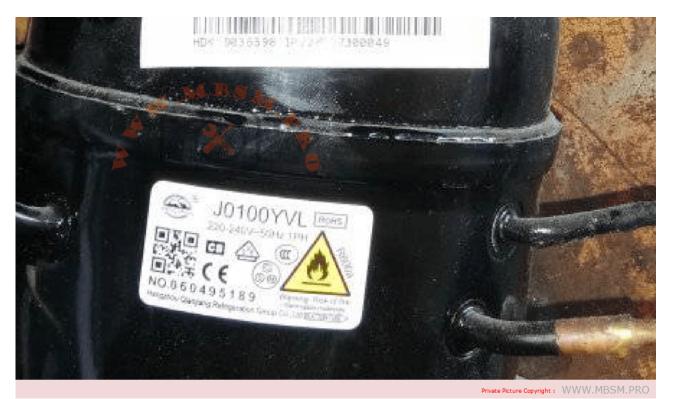

### Mbsm.pro, Compresor, cubigel, gl11tb, csir, 1/3 hp, Hbp, r134a

Category: compressor

written by Lilianne | 20 September 2023

Mbsm.pro, Compresor, cubigel, gl11tb, csir, 1/3 hp, Hbp, r134a

Mbsm.pro, Compressor, J0100YVL, jiaxipera, 100 w, LBP, R600a, 3 uf, e-ptc, 1/8 hp

Category: expertise

Mbsm.pro, Compressor, J0100YVL, jiaxipera, 100 w, LBP, R600a, 3 uf, e-ptc, 1/8 hp