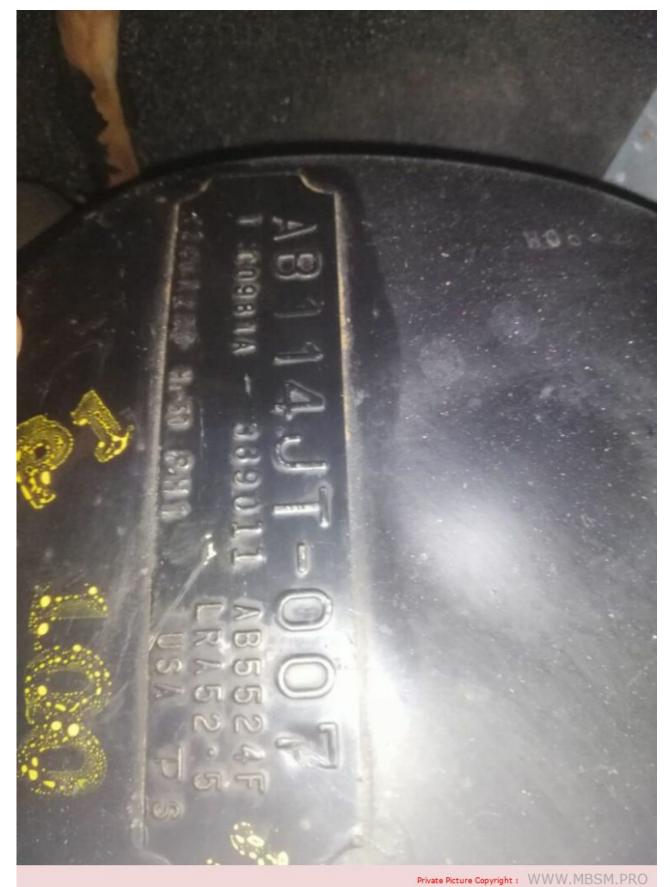

## Mbsm.pro, AB114JT, compressor, Tecumseh, 2 HP, 208-230V, 1 PH, 24200 BTU, R22

Category: compressor

Mbsm.pro, AB114JT, compressor, Tecumseh, 2 HP, 208-230V, 1 PH, 24200 BTU, R22