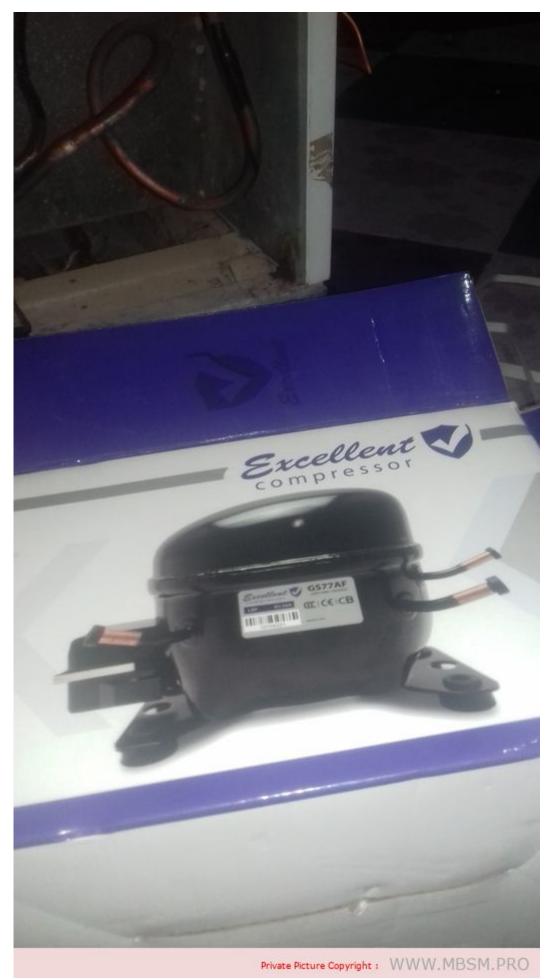

# Mbsm.pro, Compressor, C-BZN175L5Z, KULTHORN, piston, refrigeration compressor, 1/5 hp

Category: compressor

Mbsm.pro, Compressor, C-BZN175L5Z, KULTHORN, piston, refrigeration compressor,

Mbsm.pro, Compressor, gs77af, 1/5 hp, replacement, GL70Ah, gs91af, 1/4 hp, lbp, replacement, gl90aa

Category: expertise written by Lilianne | 20 September 2023

Mbsm.pro, Compressor, gs77af, 1/5 hp, lbp, replacement, GL70Ah