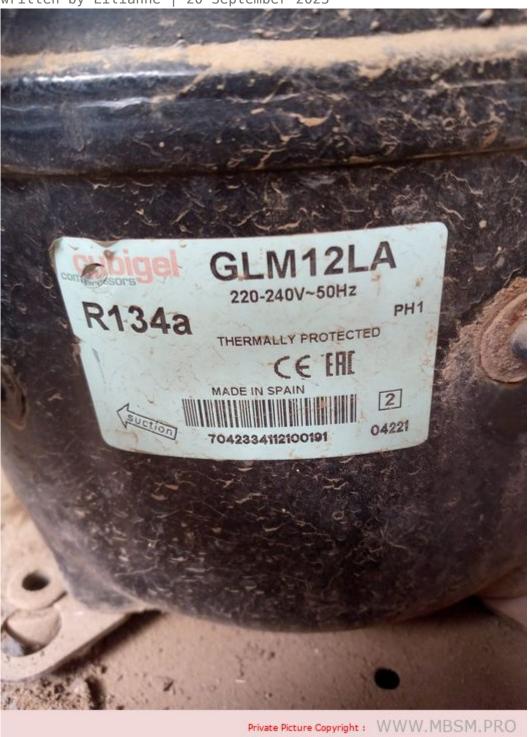

## Mbsm.pro, Compressor, Cubigel/ACC, GLM12LA, R134A, 3/8 Hp, Lbp

Category: compressor

Mbsm.pro, Compressor, Cubigel/ACC, GLM12LA, R134A, 3/8 Hp, Lbp