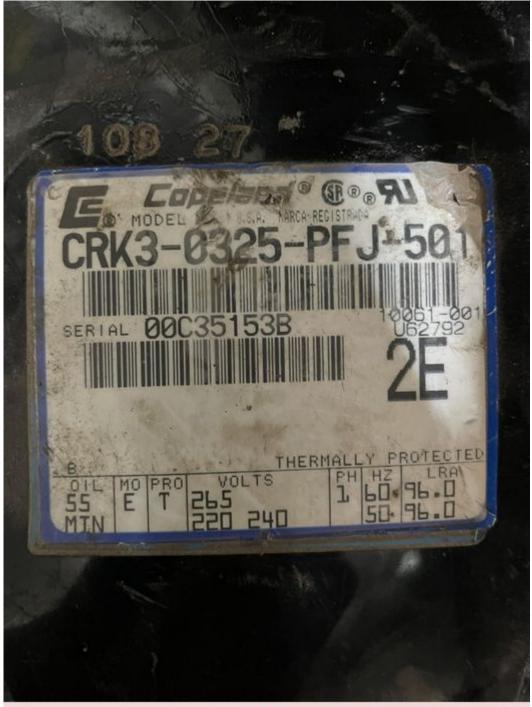

# Compressor, LG, QP407PMA, 2.5 hp, r22, 24045 btu, 7048 w

Compresor, Copeland, Hermetico, CRK3-0325-PFJ, 3.5 T, HCFC, R22, 50 Hz, 1 PH, 220/240 V, 3.25 hp, 40.600 BTU

Category: compressor written by Amina | 25 October 2023

Private Picture Copyright : WWW.MBSM.PRO

Compresor, Copeland, Hermetico, CRK3-0325-PFJ, 3.5 T, HCFC, R22, 50 Hz, 1 PH, 220/240 V, 3.25 hp, 40.600 BTU