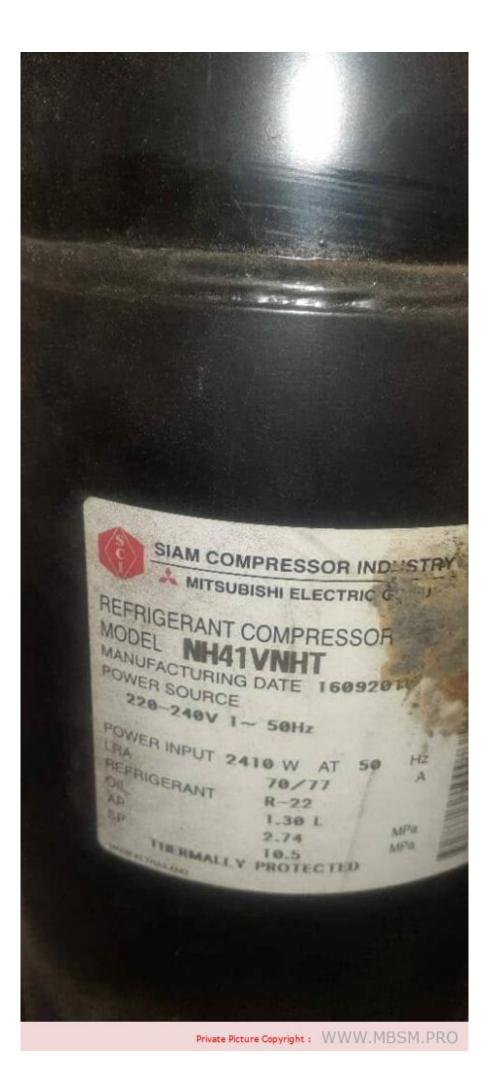

#### Mitsubishi, Electric, fixed frequency, NH41VNHT 2.55HP, singlephase, 220V, rotary, air condition, 26000 btu/h

Category: expertise written by Amina | 25 October 2023

Mitsubishi, Electric, fixed frequency, NH41VNHT 2.55HP, single-phase, 220V, rotary, air condition, 26000 btu/h