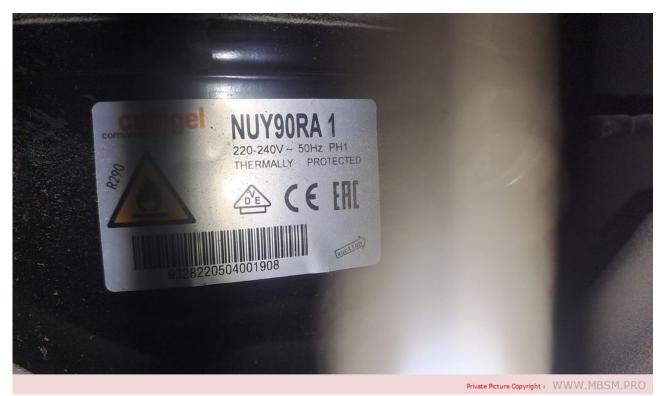

### Compressor, NUY90RAa, 3/8 hpb, r290, Compresor Cubigel

Compressor, NUY90RAa, 3/8 hpb, r290, Compresor Cubigel