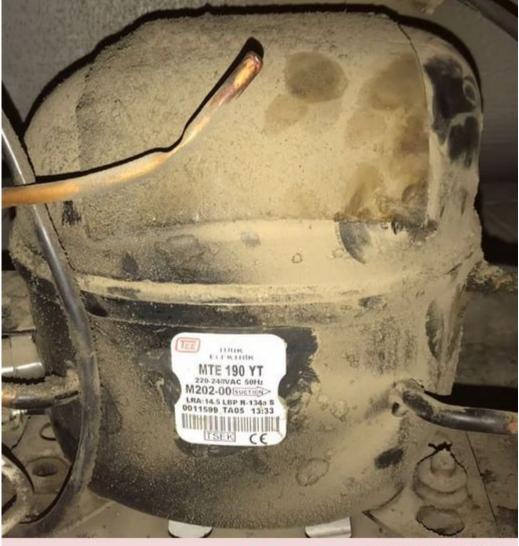

#### Compressor, Tee, Turk, mte190yt, 1/4 hp, Double door refrigerator, r134, Lbp, 189 W

Category: compressor written by Amina | 25 October 2023

Private Picture Copyright : WWW.MBSM.PRO

Compressor, Tee, Turk, mte190yt, 1/4 hp, Double door refrigerator, r134, Lbp, 189 W