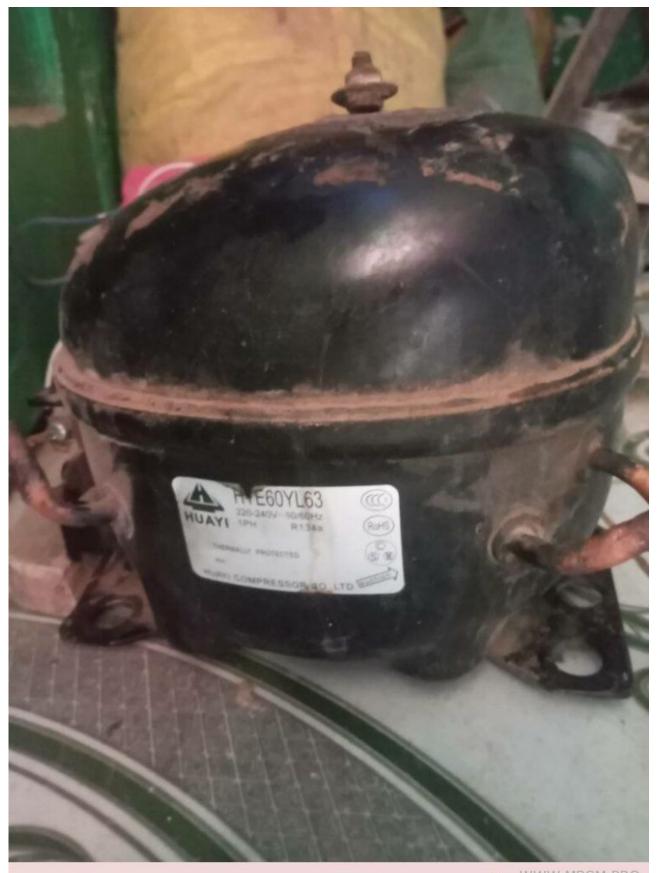

# Huayi, HYE60YL63, Compressor, 1/5 hp, r134a, 146 kcal, full copper

Private Picture Copyright : WWW.MBSM.PRO Huayi, HYE60YL63, Compressor, 1/5 hp, r134a, 146 kcal