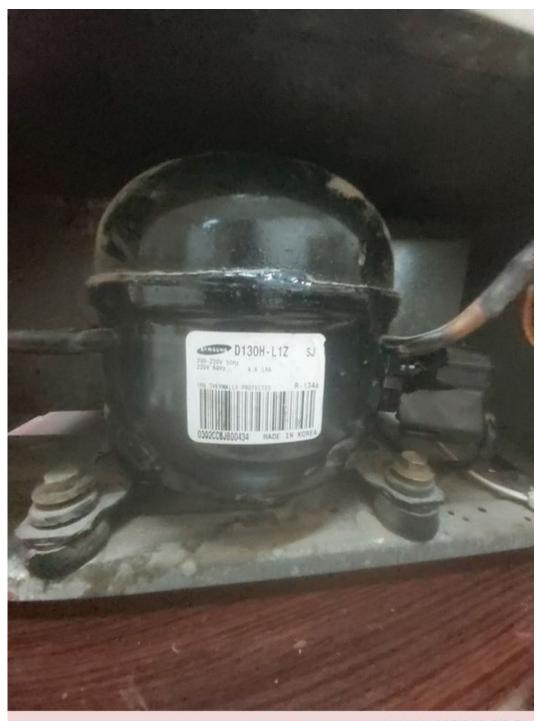

# Refrigeration, Compressor, 1/10 HP, R-134A, Samsung, CD130C-L1Z2

Private Picture Copyright: WWW.MBSM.PRO Refrigeration, Compressor, 1/10 HP, R-134A, Samsung, CD130C-L1Z2