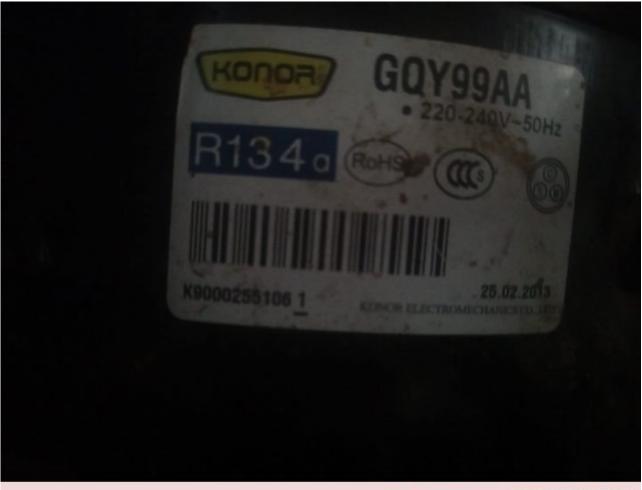

Compressor, Konor, GQY99AA, refrigerator freezer, r134a, 1/4 hp,

#### Lbp

Category: compressor

written by Amina | 22 October 2023

Private Picture Copyright: WWW, MBSM. PRO

Compressor, Konor, GQY99AA, refrigerator freezer, r134a, 1/4 hp, Lbp