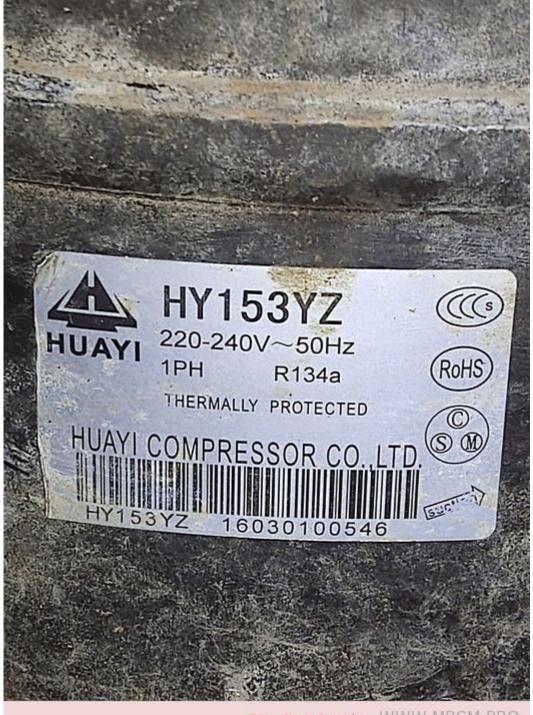

# Compressor, Huayi, HY153YZ, high back pressure, hbp, 1/2 hp++, R134A, 220-240V / 50Hz

Category: compressor

Private Picture Copyright: WWW.MBSM.PRO

#### Refrigeration Compressor HY153YZ

Vol./Freg. ☐ 220-240V / 50Hz

Cooling Capacity  $\square$  1350W C.O.P  $\square$  2.30 Horse Power  $\square$  1/2 Refrigerant  $\square$  R134A Application  $\square$  HBP

The Evaporating Temperature (W) ☐ 7.2°C

Huayi Series Refrigeration Compressor 240V/50Hz

Refrigeration Compressor for Refrigerator, freezer, drinking fountains and home ice cream.

Huayi Series Refrigeration Compressor 240V/50Hz Refrigeration Compressor for Refrigerator, freezer, drinking fountains and home ice cream.

| Model             | Disp.(CC) Application |     |       | Voltage | Capacity (W) -23.3 |
|-------------------|-----------------------|-----|-------|---------|--------------------|
| HYE55Y            | 5.5                   | LBP | R134a | 240V    | 150W               |
| HYE60Y            | 6                     | LBP | R134a | 240V    | 170W               |
| HYE69Y            | 6.7                   | LBP | R134a | 240V    | 190W               |
| HYE81Y            | 8.1                   | LBP | R134a | 240V    | 235W               |
| HYE90Y            | 9                     | LBP | R134a | 240V    | 265W               |
| HYE113Y           | 11.3                  | LBP | R134a | 240V    | 330W               |
| HYE131Y           | 13.1                  | LBP | R134a | 240V    | 380W               |
| HYE153Y           | 15.3                  | LBP | R134a | 240V    | 430W               |
| Model No. HY153YZ |                       |     |       |         |                    |

Vol./Freq.: 220V-240V/50Hz

Refrigerant: R134a refrigeration compressor

Cooling Capacity: 1300W C.O.P: 2.15 W/W

Horse Power: 1/2

Displ. 13.1 cm3

Application: High Back Pressure Compressors (HBP) **Evaporating Temperature (W):** LMBP: -23.3□ , HMBP: 7.2□

Net Weight: 15KGS

Private Picture Copyright: WWW.MBSM.PRO