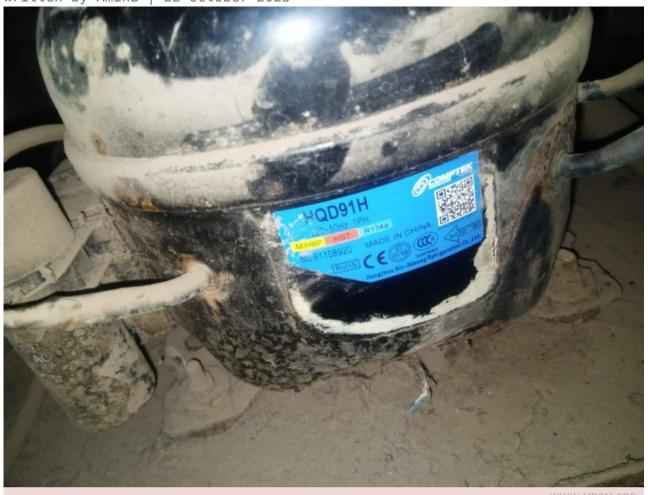

#### COMPTEK, Compressor, HALQD91HHR, HQD91H, 1/4 hp++, 1/3 hp-, m/hbp, 250 w, 8.8 cm3, r134a

Category: expertise

written by Amina | 22 October 2023

COMPTEK, Compressor, HALQD91HHR, HQD91H, 1/4 hp++, m/hbp, 250 w, 8.8 cm3