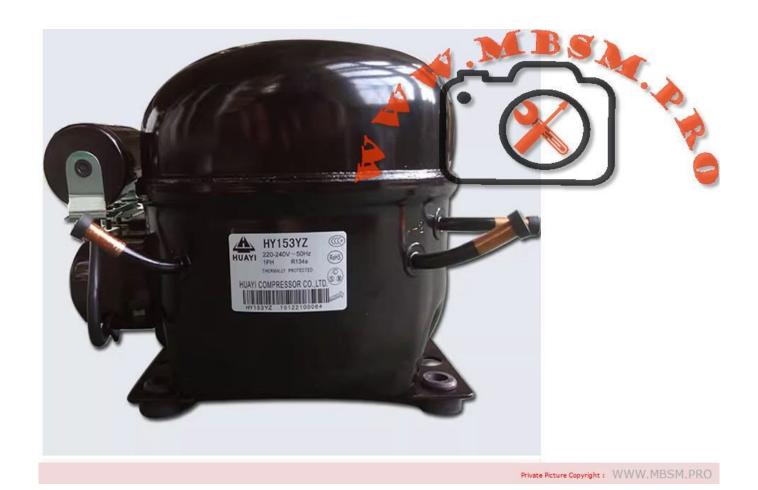

# Compressor, Huayi, HY153YZ, high back pressure, hbp, 1/2 hp++, R134A, 220-240V / 50Hz

Category: compressor

Private Picture Copyright: WWW.MBSM.PRO

#### Refrigeration Compressor HY153YZ

Vol./Freg. ☐ 220-240V / 50Hz

Cooling Capacity  $\square$  1350W C.O.P  $\square$  2.30 Horse Power  $\square$  1/2 Refrigerant  $\square$  R134A Application  $\square$  HBP

The Evaporating Temperature (W) ☐ 7.2°C

Huayi Series Refrigeration Compressor 240V/50Hz

Refrigeration Compressor for Refrigerator, freezer, drinking fountains and home ice cream.

Huayi Series Refrigeration Compressor 240V/50Hz Refrigeration Compressor for Refrigerator, freezer, drinking fountains and home ice cream.

| Model             | Disp.(CC) Application |     |       | Voltage | Capacity (W) -23.3 |
|-------------------|-----------------------|-----|-------|---------|--------------------|
| HYE55Y            | 5.5                   | LBP | R134a | 240V    | 150W               |
| HYE60Y            | 6                     | LBP | R134a | 240V    | 170W               |
| HYE69Y            | 6.7                   | LBP | R134a | 240V    | 190W               |
| HYE81Y            | 8.1                   | LBP | R134a | 240V    | 235W               |
| HYE90Y            | 9                     | LBP | R134a | 240V    | 265W               |
| HYE113Y           | 11.3                  | LBP | R134a | 240V    | 330W               |
| HYE131Y           | 13.1                  | LBP | R134a | 240V    | 380W               |
| HYE153Y           | 15.3                  | LBP | R134a | 240V    | 430W               |
| Model No. HY153YZ |                       |     |       |         |                    |

Vol./Freq.: 220V-240V/50Hz

Refrigerant: R134a refrigeration compressor

Cooling Capacity: 1300W C.O.P: 2.15 W/W

Horse Power: 1/2

Displ. 13.1 cm3

Application: High Back Pressure Compressors (HBP) **Evaporating Temperature (W):** LMBP: -23.3□ , HMBP: 7.2□

Net Weight: 15KGS

Private Picture Copyright: WWW.MBSM.PRO