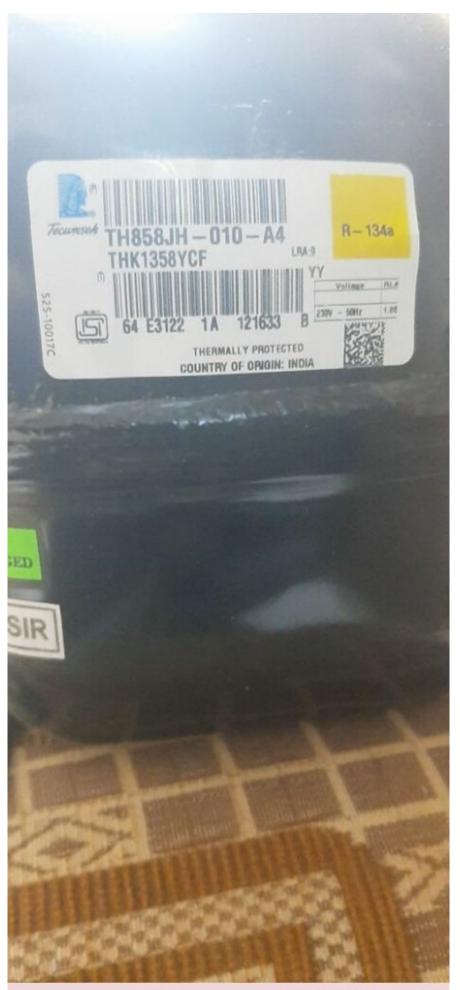

Category: compressor written by Amina | 22 October 2023

Private Picture Copyright: WWW.MBSM.PRO

Tecumseh, Refrigerations, Compressor, THK 1358 YCF, thk1358ycf, 121 w, 500 btu/h, 5.60 cc, Lbp, r134a

Compressor, LG, V75LAEG, V 75 Leag, 1/4 hp, 167 k/cal, 7.46 cc, 220v/50hz, Ptc, Rsir, compressor cooling, Lbp, r134a