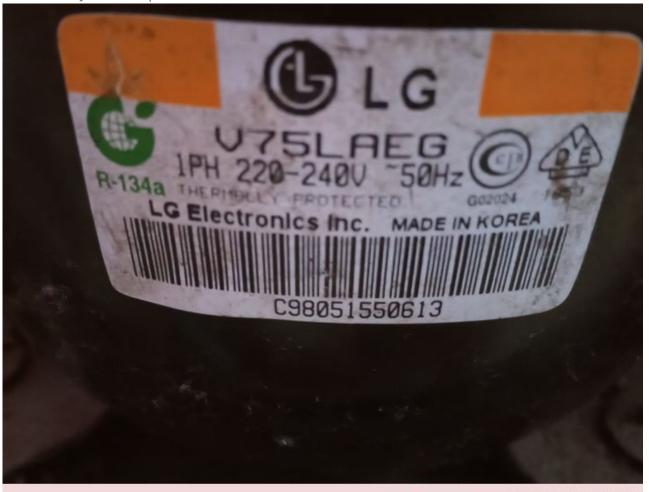

Category: compressor written by Amina | 22 October 2023

Private Picture Copyright: WWW.MBSM.PRO

Tecumseh, Refrigerations, Compressor, THK 1358 YCF, thk1358ycf, 121 w, 500 btu/h, 5.60 cc, Lbp, r134a

Compressor, LG, V75LAEG, V 75 Leag, 1/4 hp, 167 k/cal, 7.46 cc, 220v/50hz, Ptc, Rsir, compressor cooling, Lbp, r134a

Category: compressor

written by Amina | 22 October 2023

Private Picture Copyright: WWW, MBSM, PRO

Compressor, LG, V75LAEG, V 75 Leag, 1/4 hp, 167 k/cal, 7.46 cc, 220v/50hz, Ptc, Rsir, compressor cooling, Lbp, r134a