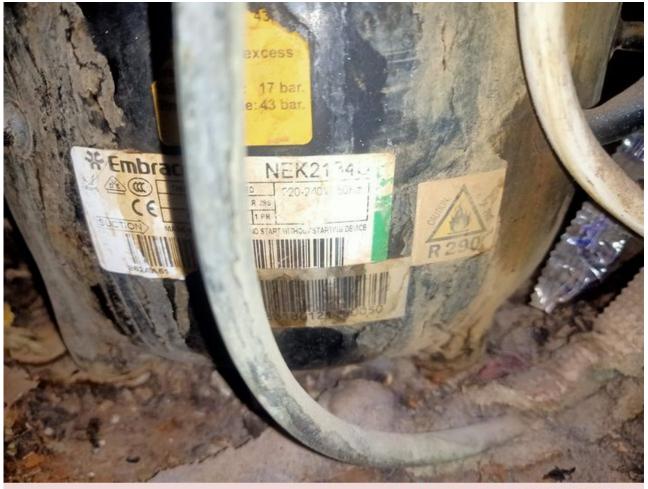

Hermetic, compressor, Embraco, Aspera, NEK2134GK-A, CSIR, R404A, R507, 1/2 Hp, 8.7 cm3, NEK2134GK, lbp, NEK 2134 U

Category: compressor

Private Picture Copyright: WWW, MBSM, PRO

Hermetic, compressor, Embraco, Aspera, NEK2134GK-A, CSIR, R404A, R507, 1/2 Hp, 8.7 cm3, NEK2134GK, lbp, NEK 2134 U