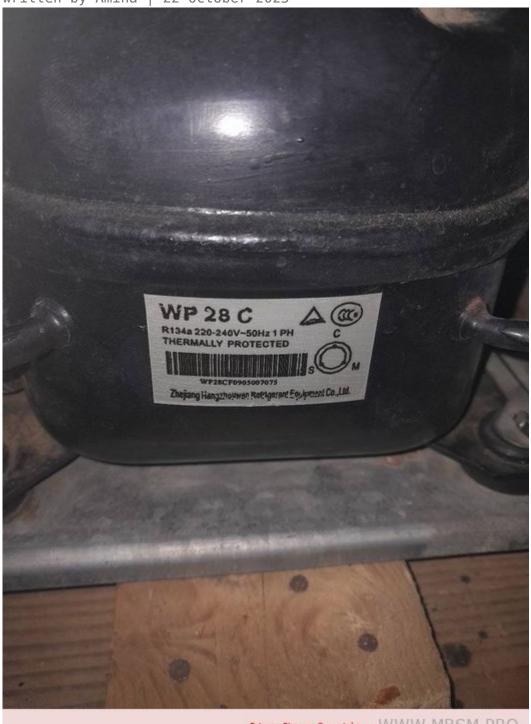

### WP28C, Hermetic, Compressor, 68 w, 2.82 cm3, 0.64 a, r134a, 1/12 hp

Category: compressor

written by Amina | 22 October 2023

Private Picture Copyright: WWW.MBSM.PRO

WP28C, Hermetic, Compressor, 68 w, 2.82 cm3, 0.64 a, r134a, 1/12 hp