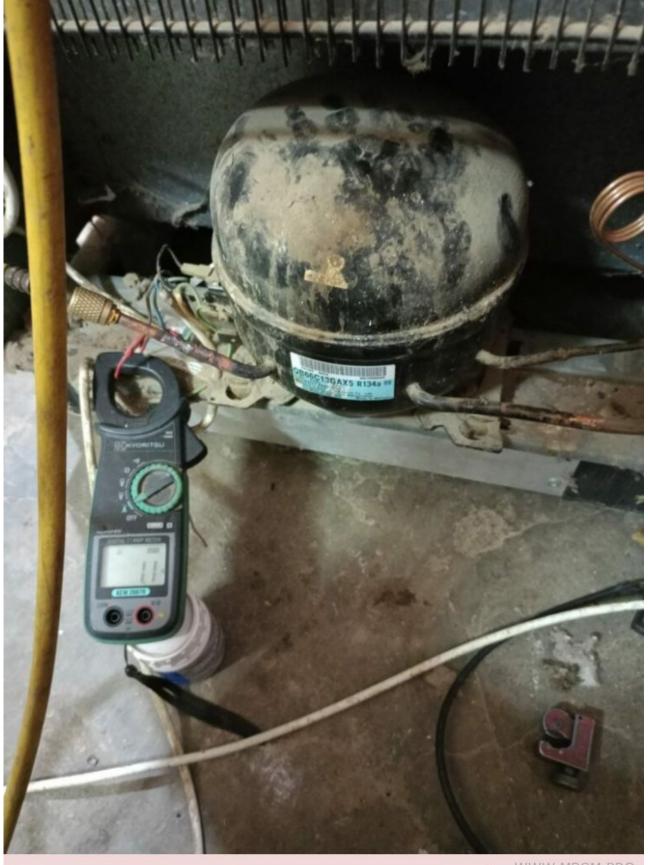

# Info, Compressor, qb66c13gax5, 1/5 hp, Ampérage 1.1 a

Category: certificate

Private Picture Copyright: WWW.MBSM.PRO

Info, Compressor, qb66c13gax5, 1/5 hp, Ampérage 1.1 a

Tecumseh, Refrigerations, Compressor, THK 1358 YCF, thk1358ycf, 121 w, 500 btu/h, 5.60 cc, Lbp, r134a, 1/6 hp

Category: compressor written by Amina | 22 October 2023

Private Picture Copyright: WWW.MBSM.PRO

Tecumseh, Refrigerations, Compressor, THK 1358 YCF, thk1358ycf, 121 w, 500 btu/h, 5.60 cc, Lbp, r134a

Compressor, LG, V75LAEG, V 75 Leag, 1/4 hp, 167 k/cal, 7.46 cc, 220v/50hz, Ptc, Rsir, compressor cooling, Lbp, r134a