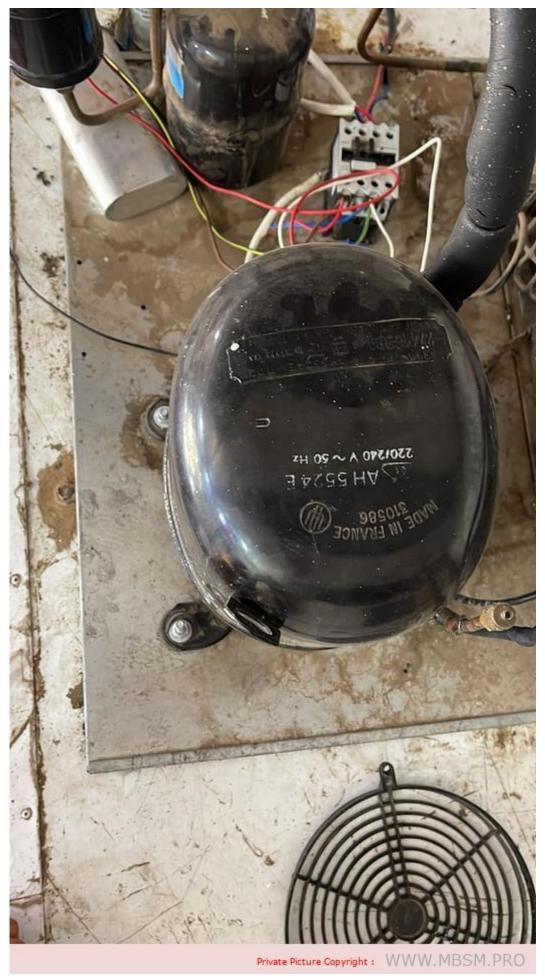

Category: compressor

Tecumseh, AH141FT-014, R22, FH5524E, AH5524E, 2HP/, 2Ton, 208-230V 60Hz, 1Ph,