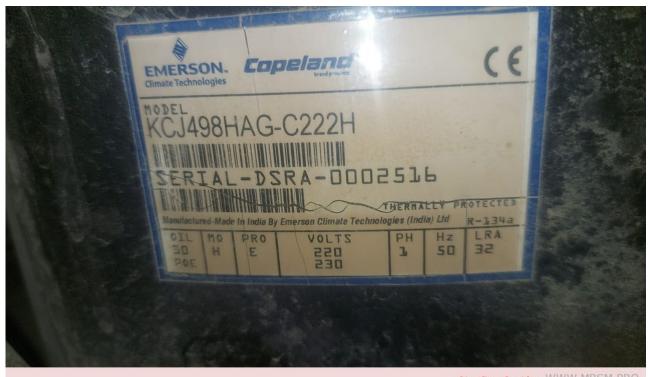

## COPELAND, KCJ498HAG, COMPRESSOR, R134A, 3/4 HP+, HBP

Category: compressor

Private Picture Copyright: WWW, MBSM, PRO

COPELAND, KCJ498HAG, COMPRESSOR, R134A ,3/4 HP+, HBP

Tecumseh, AH141FT-014, R22, FH5524E, AH5524E, 2HP/, 2Ton, 208-230V 60Hz, 1Ph, 24200Btu, Compressor