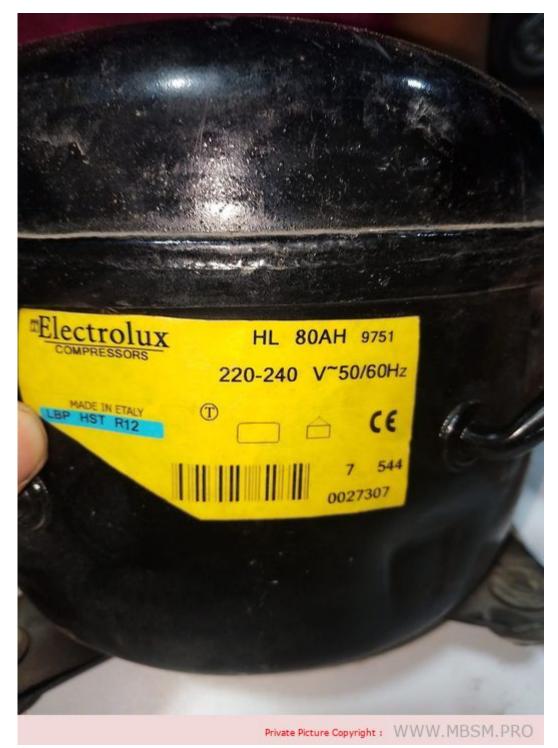

# Mbsm.pro, Compressor, Zem, HL80AH, R600A, Electrolux Group, 84 w, 1/7 hp, Lbp, Freezer

Category: compressor

Mbsm.pro, Compressor, Zem, HL80AH, R600A, Electrolux Group, 84 w, 1/7 hp, Lbp, Freezer

Mbsm.pro, Compressor, embraco, aspera, nj6220z, 3/4 hp++, Hbp, 1hp, 1ph, Cooling, r134a