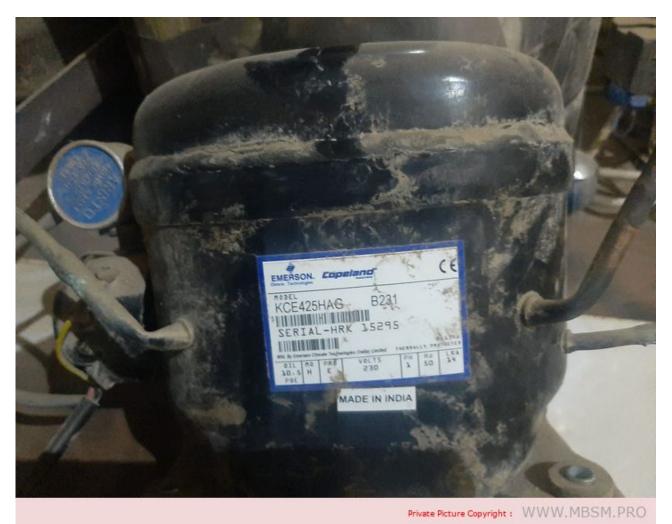

### Mbsm.pro, KCE425HAG-V230H, EMERSON, COMPRESSOR, 1/5 hp++, Hbp, KCE425HAG

Category: compressor

Mbsm.pro, KCE425HAG-V230H, EMERSON, COMPRESSOR, 1/5 hp++, Hbp, KCE425HAG

Mbsm.pro, Compressor, Lj118CY1, 1/4 hp, 193 w, Household Series, 200-240V-50Hz, R600a, LBP, 657 btu/h