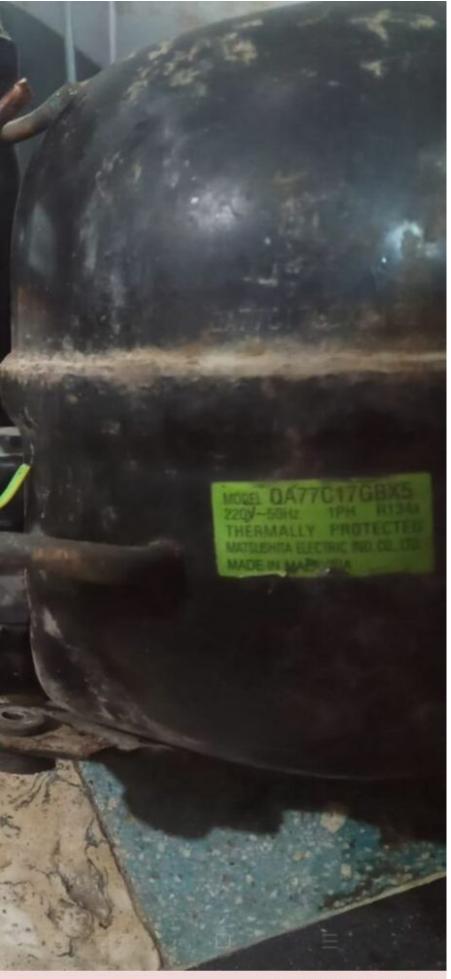

#### Mbsm.pro, Compressor, Qa77C17GBX5, Panasonic, 1/4 hp, 180 w, Lbp, R134a, Serie Qa

Category: compressor written by Amina | 11 October 2023

Private Picture Copyright: WWW.MBSM.PRO

Mbsm.pro, Compressor, hy131y, 1/2 hp, 5/8 hp, LBP, 380 w, R134A, Freezer Compressor, 13.1 cm3, 1297 Btu/hr, 327 Kcal/hr, HUAYI, Refrigeration Compressor