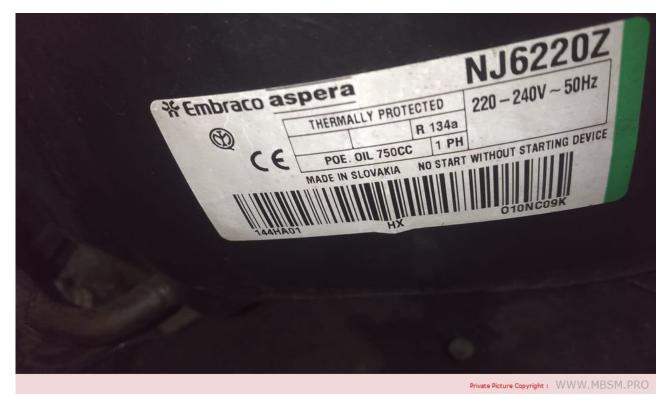

Category: compressor

Mbsm.pro, Compressor, embraco, aspera, nj6220z, 3/4 hp++, Hbp, 1hp, 1ph, Cooling, r134a