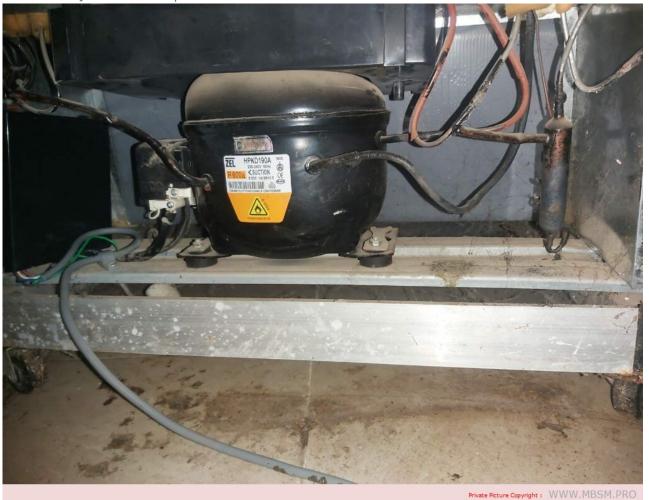

Mbsm.pro, Compressor, hpk190A, 1/4 hp++, 1/3 hp-, R600, HMBP, 220/240V, 50Hz, 12.11 cc , unionaire, UR-350, 340 L, R600a/48g, 0.87 A

Category: expertise

written by Lilianne | 11 October 2023

Mbsm.pro, Compressor, hpk190A, 1/4 hp++, 1/3 hp-,R600,HMBP, 220/240V, 50Hz, 12.11 cc , unionaire, UR-350, 340 L, R600a/48q, 0.87 A