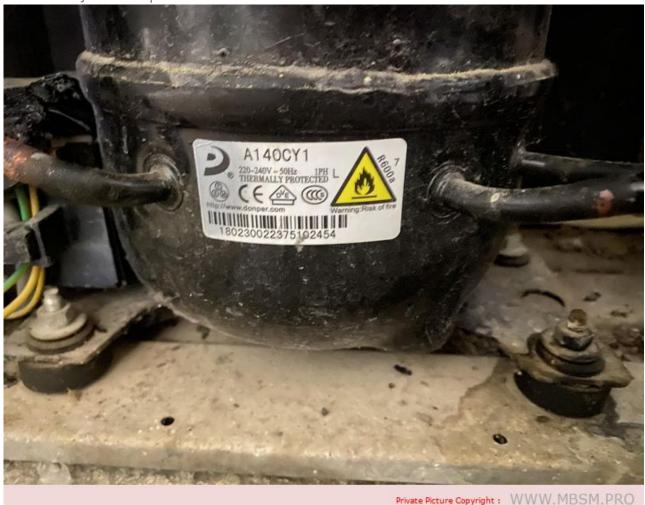

### Mbsm.pro, Compressor, refrigerante, R600a, A140CY1, Donper, 140W, 1/6HP, RSIR, 8,4cm<sup>3</sup>, 7,5kg, lbp

Category: compressor

written by Amina | 11 October 2023

Mbsm.pro, Compressor, refrigerante, R600a, A140CY1, Donper, 140W, 1/6HP, RSIR,  $8.4cm^3$ , 7.5kg, lbp