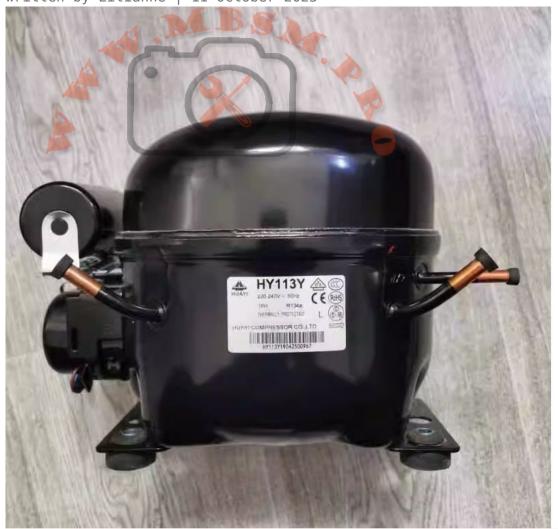

#### Mbsm.pro, Compressor, Qa77C17GBX5, Panasonic, 1/4 hp, 180 w, Lbp, R134a, Serie Qa

Category: compressor written by Amina | 11 October 2023

Private Picture Copyright: WWW.MBSM.PRO

Mbsm.pro, Compressor, hy131y, 1/2 hp, 5/8 hp, LBP, 380 w, R134A, Freezer Compressor, 13.1 cm3, 1297 Btu/hr, 327 Kcal/hr, HUAYI, Refrigeration Compressor

Category: compressor

written by Lilianne | 11 October 2023

Private Picture Copyright: WWW.MBSM.PRO

Mbsm.pro, Compressor, hy131y, 1/2 hp, 5/8 hp, LBP, 380 w, R134A, Freezer Compressor, 13.1 cm3, 1297 Btu/hr, 327 Kcal/hr