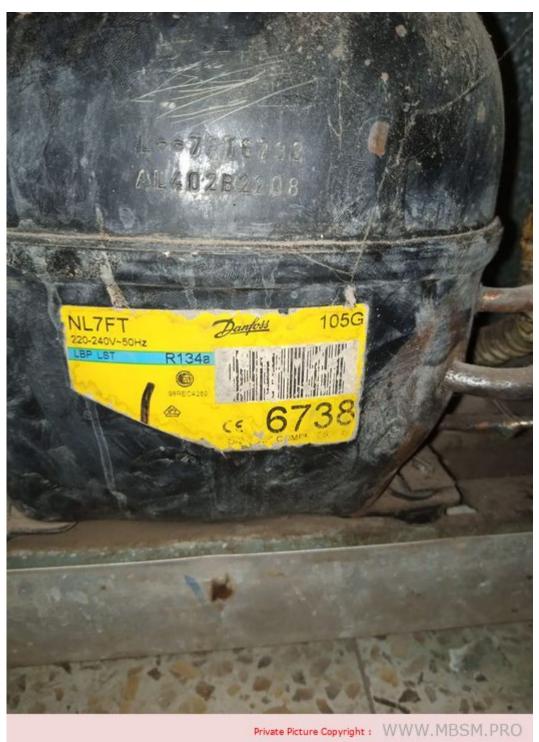

Mbsm.pro, Compressor, 1/5 Hp, NL7FT, SECOP, DANFOSS, 105G6728, 105G6738, Lbp, r134a

Category: compressor

Mbsm.pro, Compressor, 1/5 Hp, NL7FT, SECOP, DANFOSS, 105G6728, 105G6738, Lbp, r134a