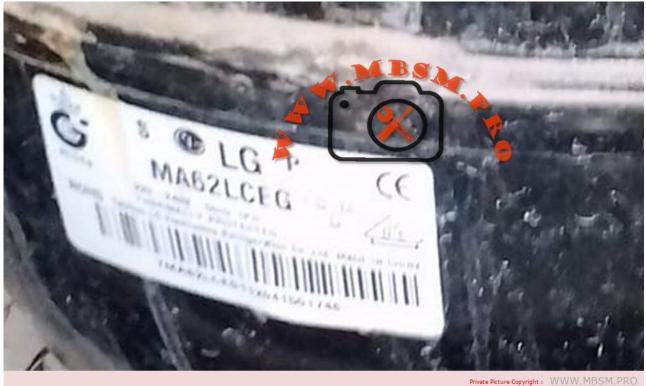

## Certificate, LG, Compressor, MA Series, MA62LCEG, R134A, lbp, 1/5 hp

Category: certificate written by Lilianne | 7 October 2023

Certificate, LG, Compressor, MA Series, MA62LCEG, R134A, lbp, 1/5 hp