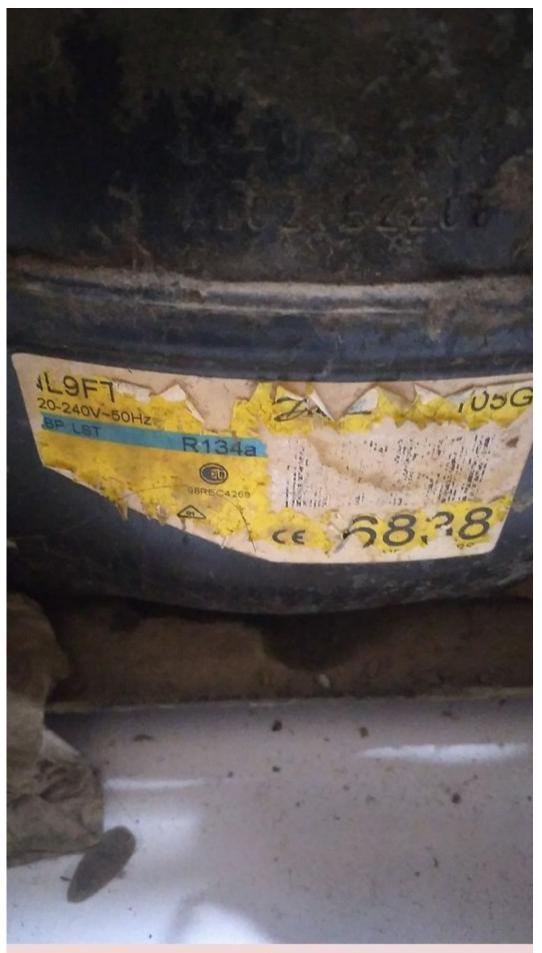

## Mbsm.pro, Compressor, Danfoss, 1/3 hp, Lbp, NL9FT, 105G6838, 105G 6838

Private Picture Copyright: WWW.MBSM.PRO Mbsm.pro, Compressor, Danfoss, 1/3 hp, Lbp, NL9FT, 105G6838, 105G 6838