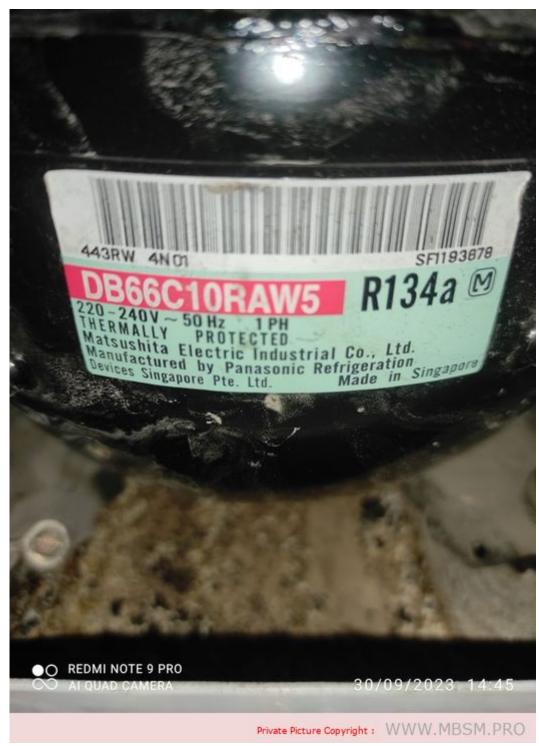

#### Mbsm.pro, Panasonic, Compressor, DB66C10RAW5, RSCR, 1/5 hp, Lbp

Mbsm.pro, Panasonic, Compressor, DB66C10RAW5, RSCR, 1/5 hp, Lbp

Mbsm.pro, Huaguang, Wanbao, Compressor, FTA66L, 1/3 hp, FT serie, 320 w, LBP, 1092 btu, r290, OEM, ODM, SKD, CKD, freezer, 325L, 220V