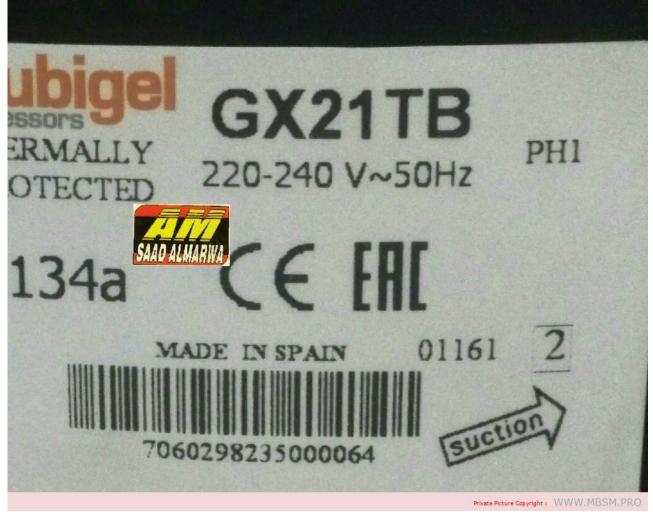

Mbsm.pro, Compressor, Cooling compressor Cubigel, GX21TB, 3/4 hp++ , Hbp, 1 hp-, GPT18RA, 3/4 hp-, lbp, Country of origin Spain, r134a, 200-220/220-230V, 50/60Hz

Category: expertise written by Lilianne | 7 October 2023

Mbsm.pro, Compressor, Cooling compressor Cubigel, GX21TB, 3/4 hp++ , Hbp, 1 hp-, GPT18RA, 3/4 hp-, lbp, Country of origin Spain, r134a, 200-220/220-230V, 50/60Hz