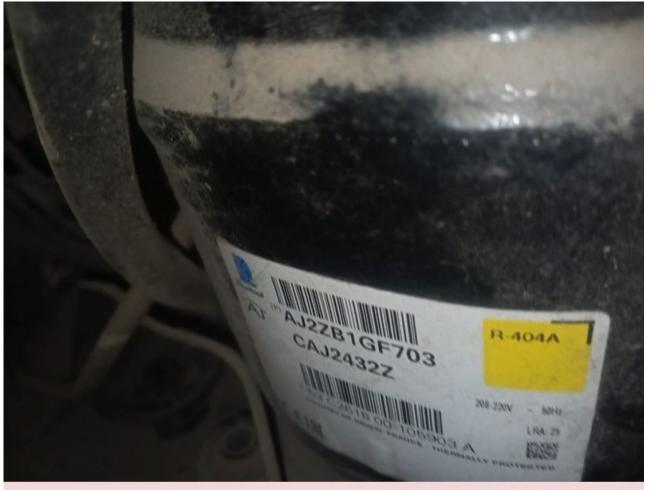

#### Mbsm.pro, CAJ2432Z, AJE2422ZHZ, 3/4 hp, Tecumseh, Compressor, R404a, Lbp, 480 w, 18.3CM<sup>3</sup>

Category: compressor written by Lilianne | 7 October 2023

Private Picture Copyright : WWW, MBSM, PRO

Mbsm.pro, CAJ2432Z, AJE2422ZHZ, 3/4 hp, Tecumseh, Compressor, R404a, Lbp, 480 w, 18.3CM<sup>3</sup>