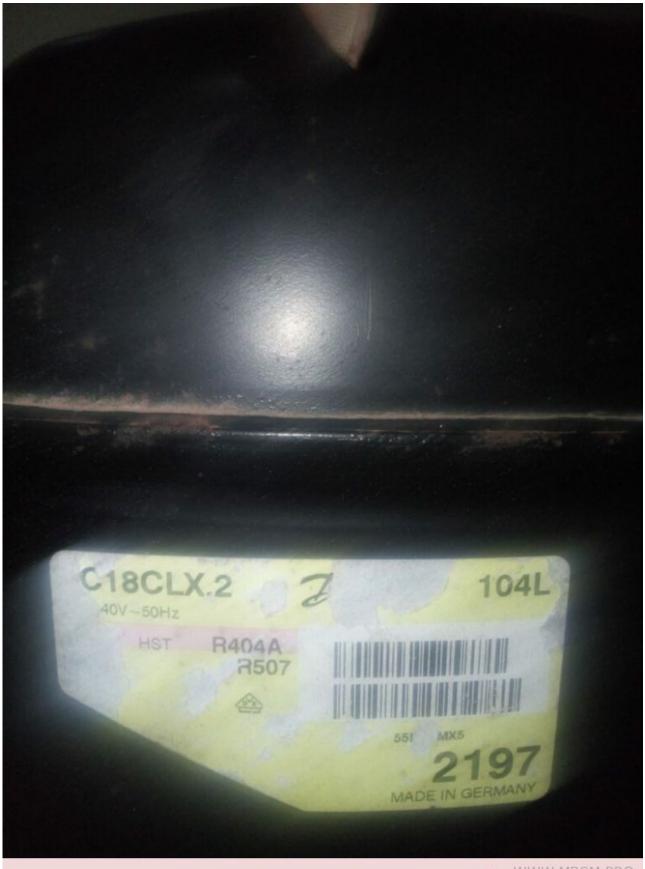

Mbsm.pro, compressors, DZ120V1A, DZ120V1V, DZ120V1B, inverter, blcd, from 1320 to 4320 rpm, from 82 to 265 w input, cooling 293 btu to 904 , 1/3 hp, r600a, lbp

Mbsm.pro, compressor, Secop, SC18CLX.2, 104L2197, Danfoss R404A, R507, 3/4 hp, lbp

Category: compressor

written by Lilianne | 23 January 2024

Private Picture Copyright: WWW.MBSM.PRO

Mbsm.pro, compressor, Secop, SC18CLX.2, 104L2197, Danfoss R404A, R507, 3/4 hp, lbp

Mbsm.pro, Toshiba, Rotary,
refrigerator ,compressor,
PH360X3C-4KTS1, 1.5T++, 2,5 hp, 1 ph,
r22