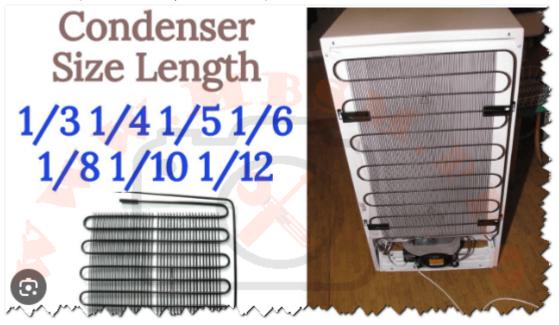

#### Mbsm.pro, Refrigerator, All Size Condenser Length Details in table with Feet

Category: expertise, Pictures

written by Lilianne | 23 January 2024

Private Picture Copyright: WWW.MBSM.PRO

Mbsm.pro, Refrigerator, All Size Condenser Length Details in table with Feet