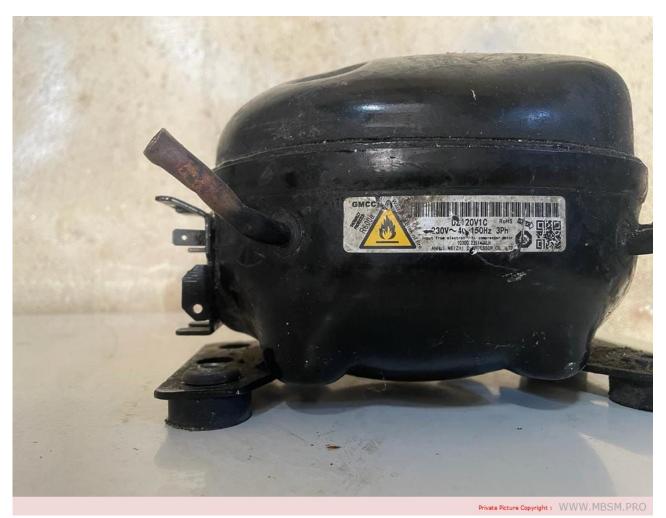

Mbsm.pro, compressors, DZ120V1A, DZ120V1V, DZ120V1B, inverter, blcd, from 1320 to 4320 rpm, from 82 to 265 w input, cooling 293 btu to 904, 1/3 hp, r600a, lbp

Category: compressor

written by Lilianne | 23 January 2024

Mbsm.pro, compressors, DZ120V1A, DZ120V1V, DZ120V1B, inverter, blcd, from 1320 to 4320 rpm, from 82 to 265 w input, cooling 293 btu to 904 , 1/3 hp, r600a, lbp

Mbsm.pro, compressor, Secop, SC18CLX.2, 104L2197, Danfoss R404A, R507, 3/4 hp, lbp