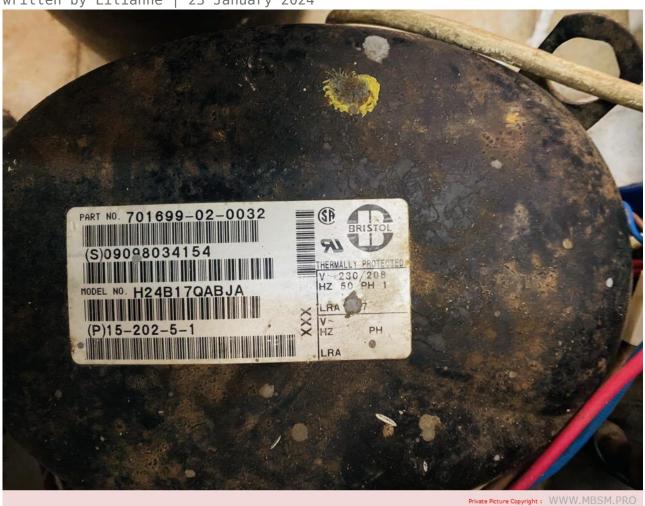

Mbsm.pro, Bristol, Compressor, H24B17QABJA, 17000 btu, 1.5 hp, r22, Capillary Size (0.060), Capillary Length 33"

Category: air conditioner, compressor written by Lilianne | 23 January 2024

Mbsm.pro, Bristol, Compressor, H24B17QABJA, 17000 btu, 1.5 hp, r22, Capillary Size (0.060), Capillary Length 33″