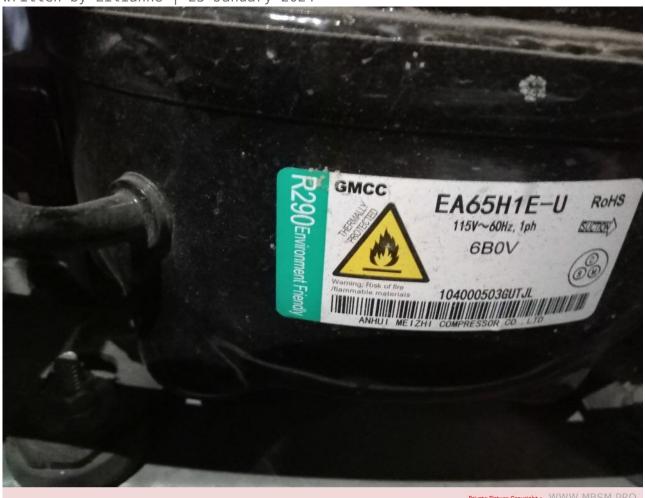

## Mbsm.pro, Compressor, EA65H1E-U, 1/3 hp++, mbp, r290, freezer, with two doors, GMCC Refrigeration Compressor

Category: compressor

written by Lilianne | 23 January 2024

Mbsm.pro, Compressor, EA65H1E-U, 1/3 hp++, mbp, r290, freezer, with two doors, GMCC Refrigeration Compressor