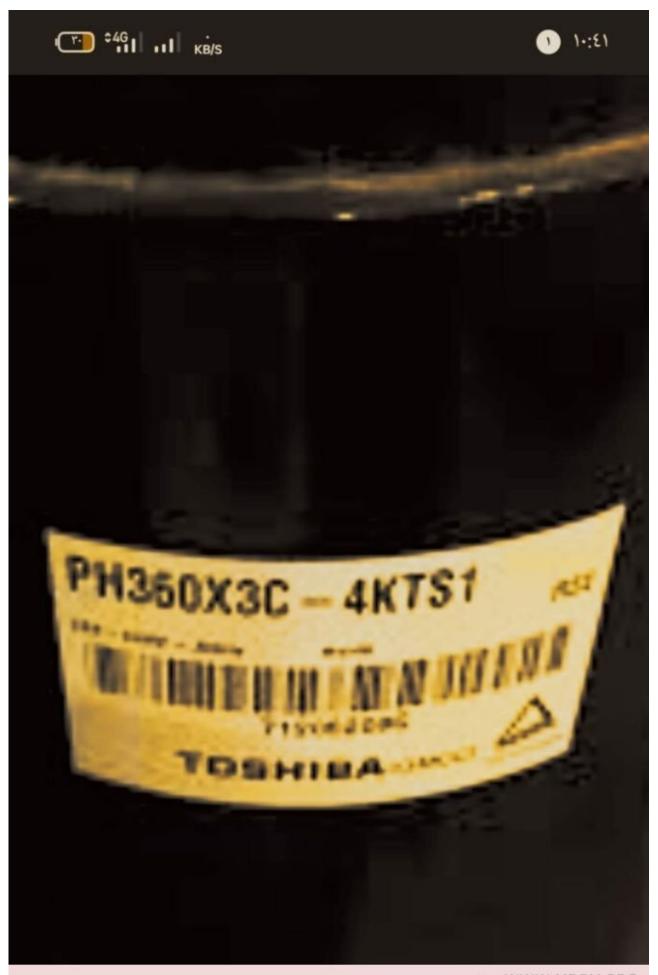

Category: compressor

written by Lilianne | 23 January 2024

Private Picture Copyright: WWW.MBSM.PRO

Mbsm.pro, compressor, Secop, SC18CLX.2, 104L2197, Danfoss R404A, R507, 3/4 hp, lbp

Mbsm.pro, Toshiba, Rotary,
refrigerator ,compressor,
PH360X3C-4KTS1, 1.5T++, 2,5 hp, 1 ph,
r22