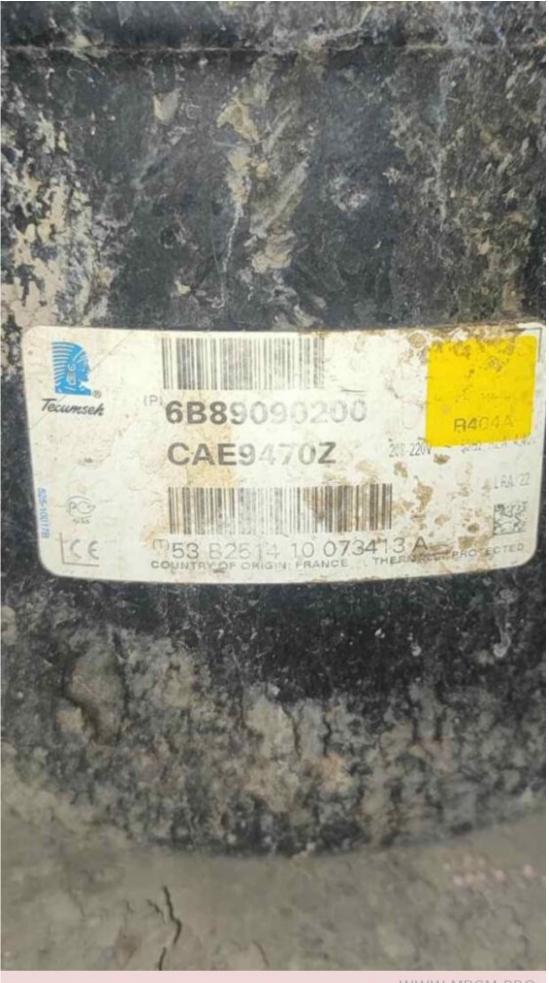

## Mbsm.pro, Compressor, Tecumseh, 1/2 hp, CAE9470Z, (POE), HBP, R404A, 220-240V/1/50Hz, replaced by AE4470Z

Category: compressor written by Lilianne | 23 January 2024

Private Picture Copyright: WWW.MBSM.PRO