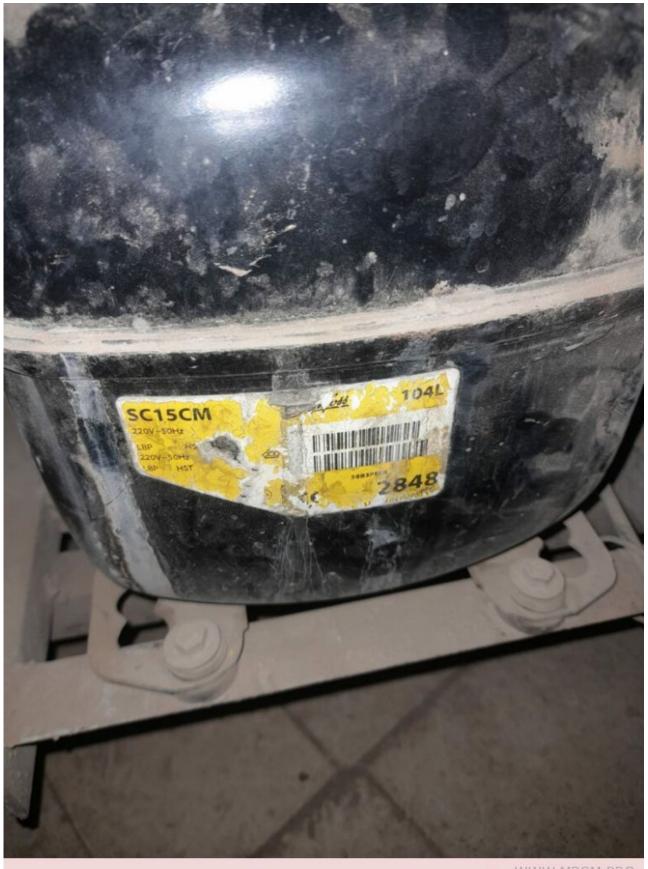

### Mbsm.pro, 104L2848, SC15CM, COMPRESSOR, DANFOSS, 1/2 hp, r22, LBP

Category: compressor

written by Lilianne | 23 January 2024

Private Picture Copyright: WWW.MBSM.PRO

Mbsm.pro, 104L2848, SC15CM, COMPRESSOR, DANFOSS, 1/2 hp, r22, LBP