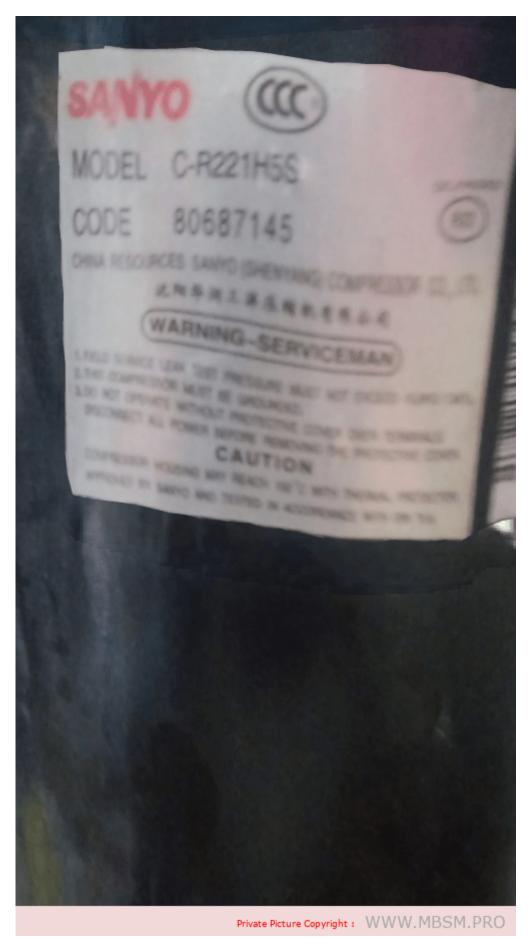

Mbsm.pro, compressor, Sanyo, Rotary, Split system air conditioner, Compressors, C-R221H5S, S6231526791, 24000 btu, R22, 3 hp, 2 ton

Category: air conditioner, compressor written by Lilianne | 23 January 2024

Mbsm.pro, compressor, Sanyo, Rotary, Split system air conditioner, Compressors, C-R221H5S, S6231526791, 24000 btu, R22, 3 hp, 2 ton