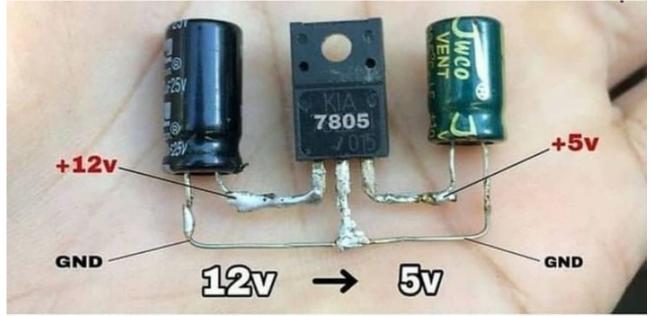

# Mbsm.pro, 3A Adjustable voltage regulator circuit from 12 v to 5 v DC

Category: electronique written by rober us | 17 January 2024

Mbsm.pro, 3A Adjustable voltage regulator circuit from 12 v to 5 v DC