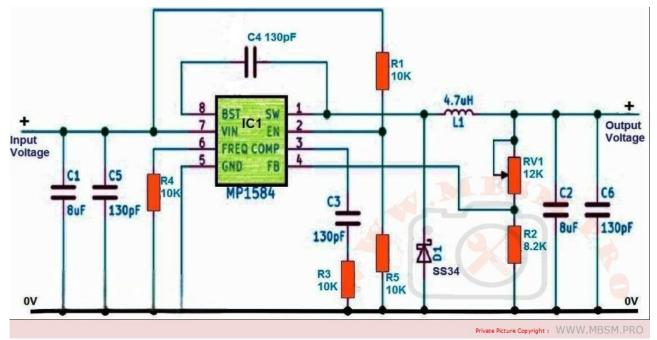

# Mbsm.pro, 3A Adjustable voltage regulator circuit from 12 v to 5 v DC

Category: electronique written by rober us | 17 January 2024

Mbsm.pro, 3A Adjustable voltage regulator circuit from 12 v to 5 v DC