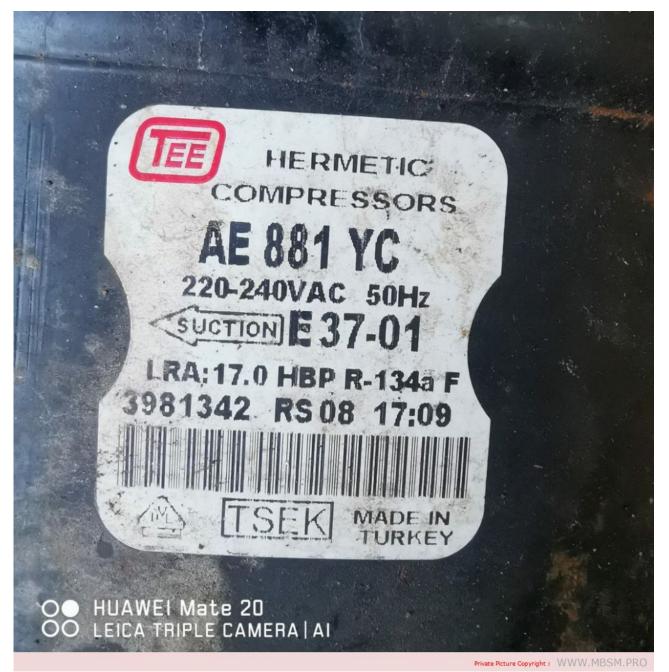

#### Mbsm.pro, Tee compressor , AE881YC, AE 881 YC, 881 kcal, 1024 w, Hbp, 1/3 hp++, 220-240VAC 50Hz, LRA: 17.0, MADE IN TURKEY

Mbsm.pro, Tee compressor , AE881YC, AE 881 YC, 881 kcal, 1024 w, Hbp, 1/3 hp++, 220-240VAC 50Hz, LRA: 17.0, MADE IN TURKEY