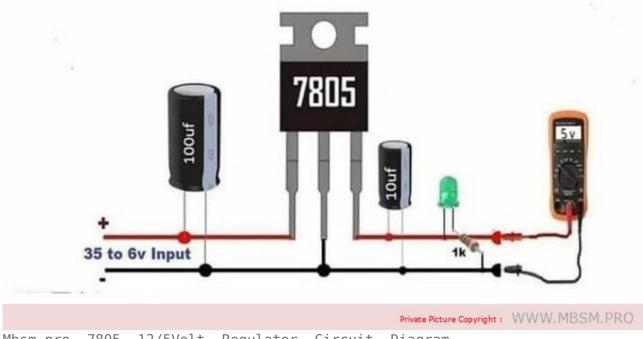

# Mbsm.pro, 7805, 12/5Volt, Regulator, Circuit, Diagram

Category: electronique written by rober us | 17 January 2024

Mbsm.pro, 7805, 12/5Volt, Regulator, Circuit, Diagram