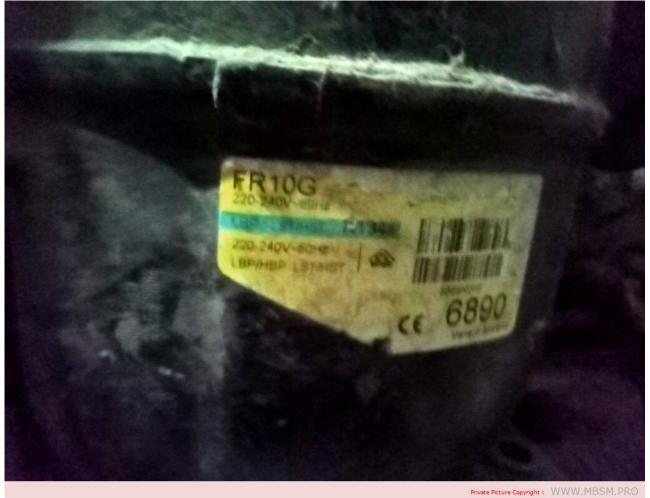

## Mbsm.pro, Danfoss, Compressor, 1/4hp++, hbp, 1/3 hp-, Fr10g, 134a, 103g6880,103g6890, 220v/1ph/50-60h

Category: compressor written by Lilianne | 17 January 2024

Mbsm.pro, Danfoss, Compressor, 1/4hp++, hbp, 1/3 hp-, Fr10g, 134a, 103g6880,103g6890, 220v/1ph/50-60h