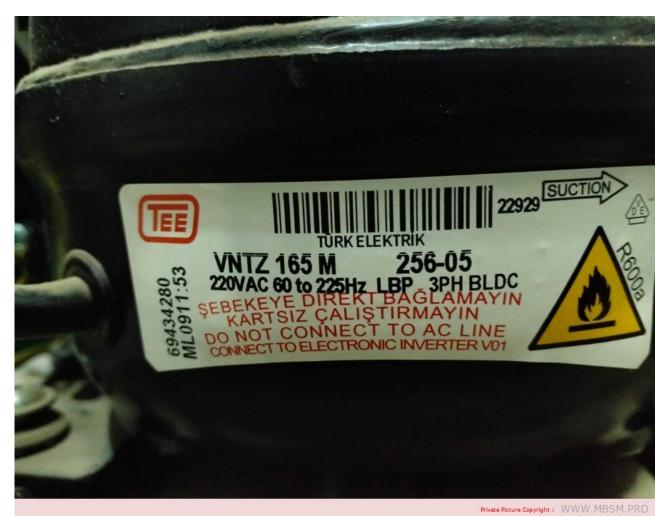

Mbsm.pro, Beko, Tee, Compressor, Turk, VNTZ165M, VNTZ 165 M, VNTZ165MT / VNTZ165M, R600A, lbp, Inverter, variable speed, blcd, 165 kcal, 195 w

Mbsm.pro, Beko, Tee, Compressor, Turk, VNTZ165M, VNTZ 165 M, VNTZ165MT / VNTZ165M, R600A, lbp, Inverter, variable speed, blcd, 165 kcal, 195 w