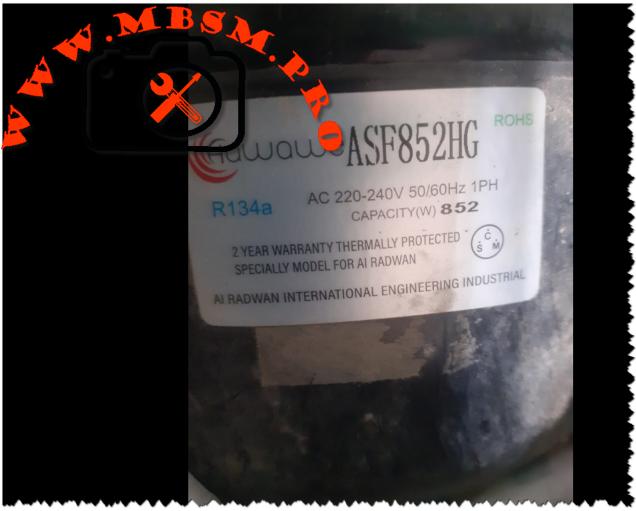

Mbsm.pro, Compressor, ASF852HG, ROHS, 850 w, R134a, 1/4 hp++, 1/3 hp—, Hbp, relative, Aspera NEK6170Z

Category: compressor

written by Lilianne | 11 March 2024

Mbsm.pro, Compressor, ASF852HG, ROHS, 850 w, R134a, 1/4 hp++, 1/3 hp-, Hbp