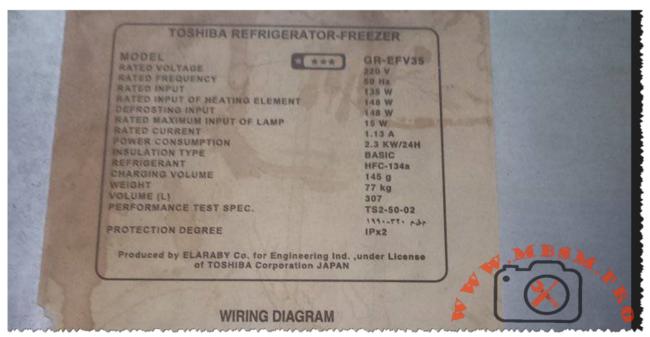

Mbsm.pro, TOSHIBA, REFRIGERATOR, FREEZER, GR-EFV35, 12 feet, 3 DOOR, 307 L, compressor, 1/5 hp, 140 w, lbp, r134a, 145 g

Category: Refrigerator

written by Lilianne | 11 March 2024

Mbsm.pro, TOSHIBA, REFRIGERATOR, FREEZER, GR-EFV35, 12 feet, 3 DOOR, 307 L, compressor, 1/5 hp, 140 w, lbp, r134a, 145 g