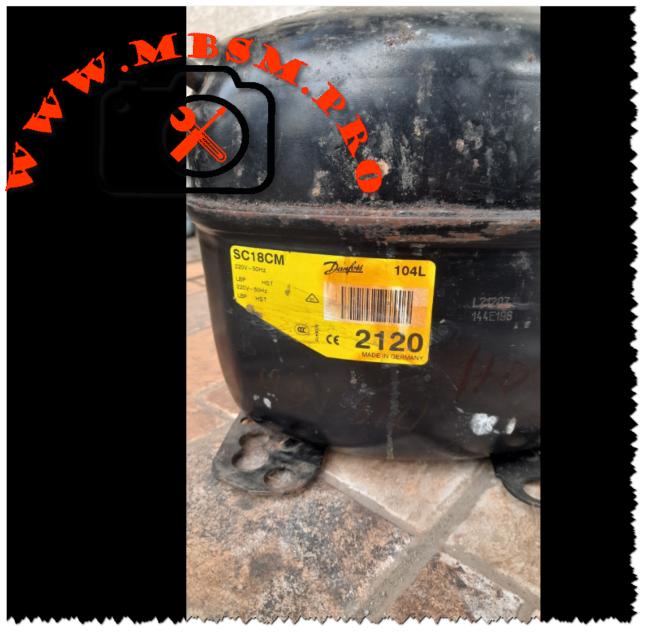

Mbsm.pro, 104L2120, DANFOSS, REFRIGERATION, Reciprocating, compressor, SC18CM, 3/4 hp, lbp, r22, 220v/50hz/1ph

Category: compressor

written by Lilianne | 11 March 2024

Mbsm.pro, 104L2120, DANFOSS, REFRIGERATION, Reciprocating, compressor, SC18CM, 3/4 hp, lbp, r22, 220v/50hz/1ph