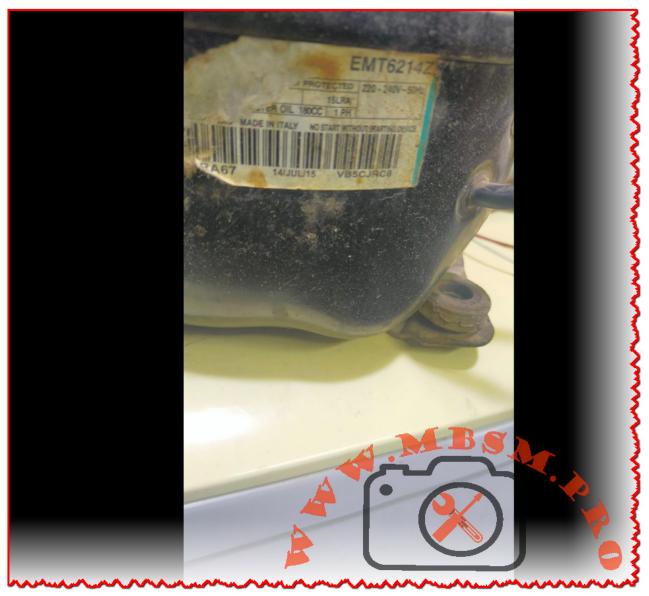

Mbsm.pro, compressor, EMBRACO, EMT6144Z, 1/5 hp++, 1/4 hp-, HBP, R134a, 220 - 240 V, 50 Hz

Category: compressor

written by Lilianne | 11 March 2024

Mbsm.pro, compressor, EMBRACO, EMT6144Z,  $1/5\ hp++$ ,  $1/4\ hp-$ , HBP, R134a,  $220\ -240\ V$ ,  $50\ Hz$