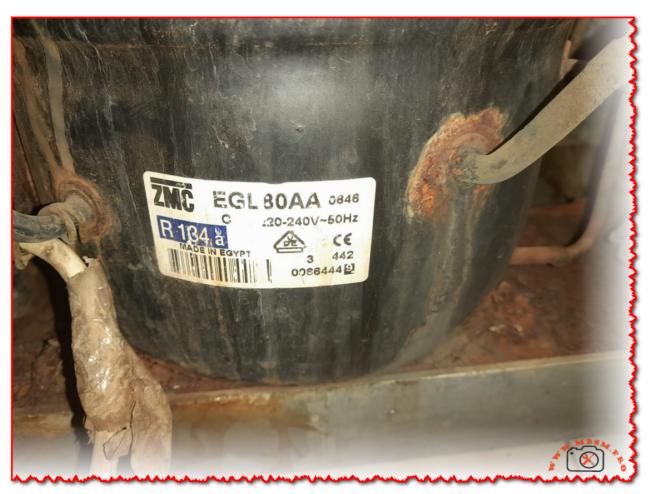

Mbsm.pro, Compressor, ZMC, coolant R134a,150 G, EGL80AA, GL80AA, 220-240V 50Hz, fully hermetic, 9kg, 1/5 HP, power input 162W, EGYPTIAN CO. FOR INDUSTRIALIZATION, FB30, 280L

Category: compressor

Mbsm.pro, Compressor, ZMC, coolant R134a,150 G, EGL80AA, GL80AA, 220-240V 50Hz, fully hermetic, 9kg, 1/5 HP, power input 162W, EGYPTIAN CO. FOR INDUSTRIALIZATION, FB30, 280L