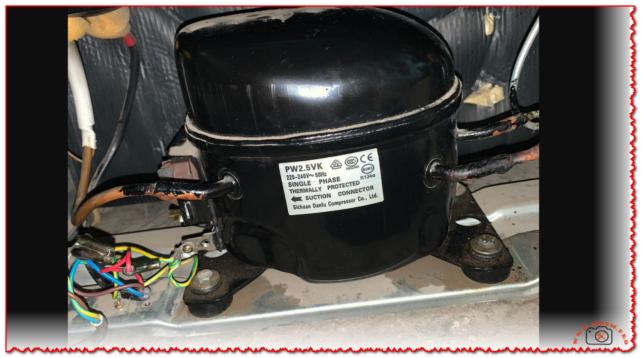

## Mbsm.pro, Pw2.5vk, 1/12 hp, Refrigeration, Compressor, R134a, 220~240v Ac 50hz, Mbp/lbp, Sichuan Danfu Compressor

Category: compressor

written by Lilianne | 21 July 2024

Mbsm.pro, Pw2.5vk, 1/12 hp, Refrigeration, Compressor, R134a, 220~240v Ac 50hz, Mbp/lbp, Sichuan Danfu Compressor