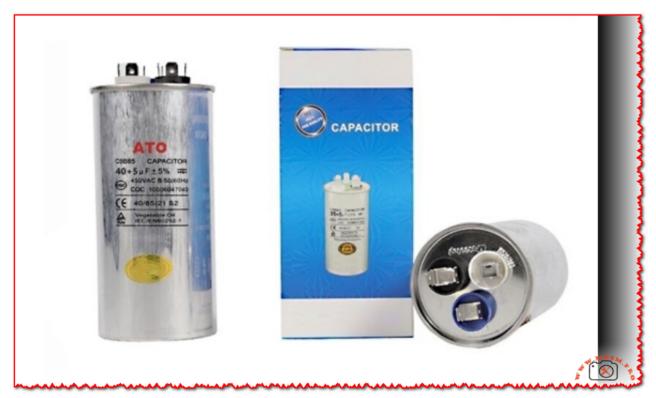

## Mbsm.pro, Air Conditioner, Capacities, and Run Capacitors, with +/- 5% Variations, With fun

Category: expertise

Mbsm.pro, Air Conditioner, Capacities, and Run Capacitors, with  $\pm$  5% Variations, With fun