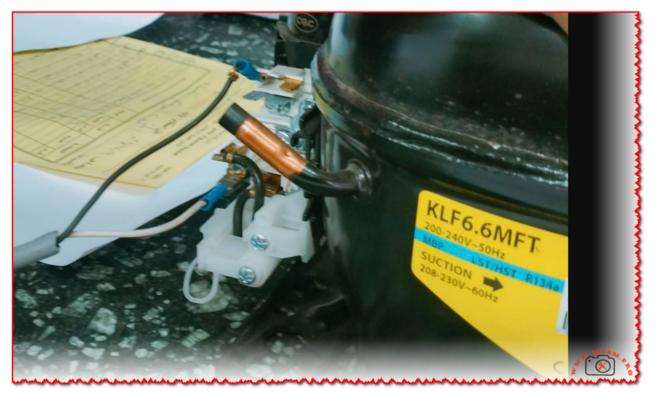

## Mbsm.pro, Compressor, KLF6.6MFT, KLF66MFT, 1/5hp , mhbp, Big++, 187 w, Secop, R134a

Category: compressor

Mbsm.pro, Compressor, KLF6.6MFT, KLF66MFT, 1/5hp , mhbp, Big++, 187 w, Secop, R134a